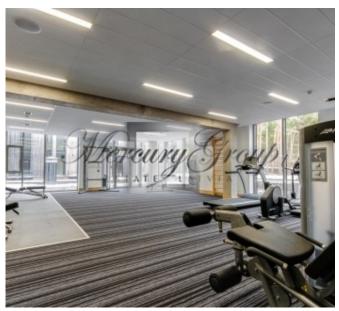

The project offers all amenities and some extra facilities, incl.:

- fitness hall:
- water relaxation centre sauna and pool;
- summer terrace bar with lake view;
- common roof terrace with separate private zones for enjoying lake views;
- organization of dinners and banquets in the Pearl restaurant;
- underground parking places;
- individual storage places;
- intercom
- restaurant Pērle.