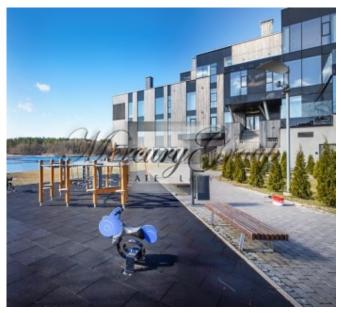

The Pearl is located in Baltezers – one of the most prestigious private villas residential areas just outside of Riga. The neighbourhood features cosy restaurants on the lake shore, spa hotels, boat centres and variety of outdoor entertainment possibilities to explore the surrounding natural landscape.

The project offers all amenities and some extra facilities, incl.:

- fitness hall:
- water relaxation centre sauna and pool;
- summer terrace bar with lake view;
- common roof terrace with separate private zones for enjoying lake views;
- organization of dinners and banquets in the Pearl restaurant;
- underground parking places;
- individual storage places;
- intercom
- restaurant Pērle.