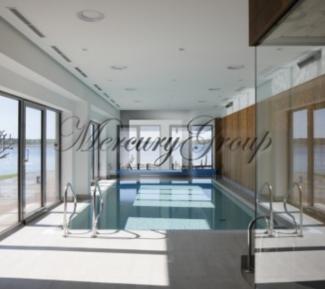

The project offers all amenities and some extra facilities, incl.:

- fitness hall:
- water relaxation centre sauna and pool;
- summer terrace bar with lake view;
- common roof terrace with separate private zones for enjoying lake views;
- organization of dinners and banquets in the Pearl restaurant;
- underground parking places;
- individual storage places;
- intercom
- restaurant Pērle.