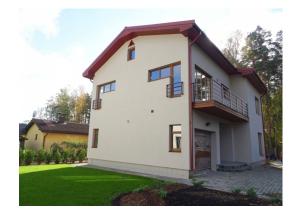

## ID: 9235 WWW.ESTATELATVIA.COM TEL./VIBER/WHATSAPP: +37129128323

| ID code:<br>Location: | 9235<br>Jurmala and region / Asari / |
|-----------------------|--------------------------------------|
| Location              | Avenu                                |
| Туре:                 | Private houses                       |
| Rooms:                | 4                                    |
| Floor:                | -/2                                  |
| Size:                 | 200.00 m <sup>2</sup>                |
| Land area:            | 600.00 m <sup>2</sup>                |
| Sewage:               | municipal                            |
| Water:                | municipal                            |
| Internet:             | Yes                                  |
| TV:                   | Yes                                  |
| Parking:              | Yes                                  |
| Terrace/Balcony:      | Yes                                  |
| Price:                | Long term rent: 1 800 EUR            |

## Description

Private house in Jurmala, Asari area for summer rent. Located in a quiet zone close to the forest and river.

The area of the house is 200 m2, the area of the land - 600 m2.

There are 3 bedrooms with double beds, 3 bathrooms, a living room with a kitchen and a dining zone, a terrace and a garage for 1 car. The house is fully furnished and ready for a comfortable stay.