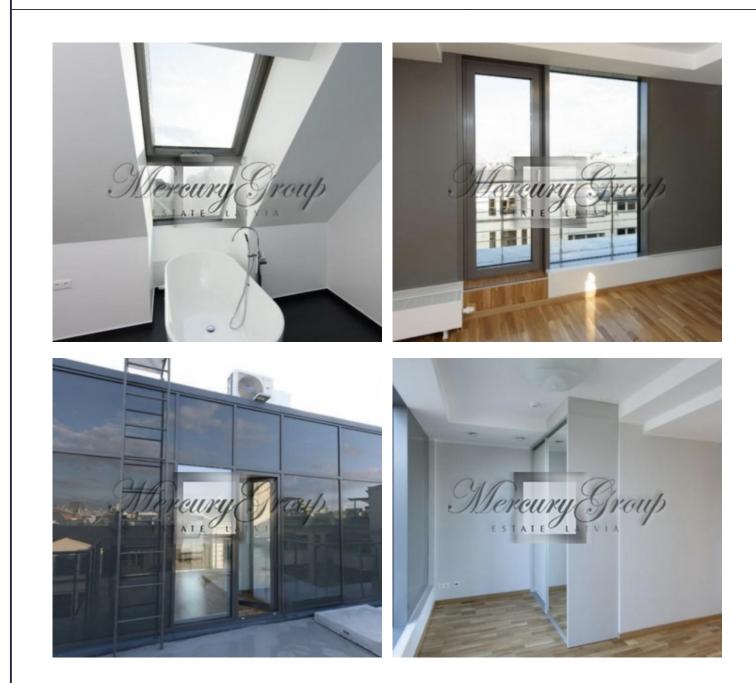

#### Description

We offer for rent a brand new two-level penthouse in a new project in the center of Riga. The total area of the apartment is 241,40 sq.m. (living area 204,20 sq.m.; a terrace and a balcony 37,20 sq.m.).

The modern apartment consists of a spacious living room, a partially separated, fully equipped kitchen, one bedroom on the first level and three bedrooms on the second, there are also three bathrooms and a terrace. Apartment plan is attached in the PDF application. The apartment is offered without furniture. The apartment is equipped with air conditioning, ventilation, washing machine, and a dryer, built-in wardrobes.