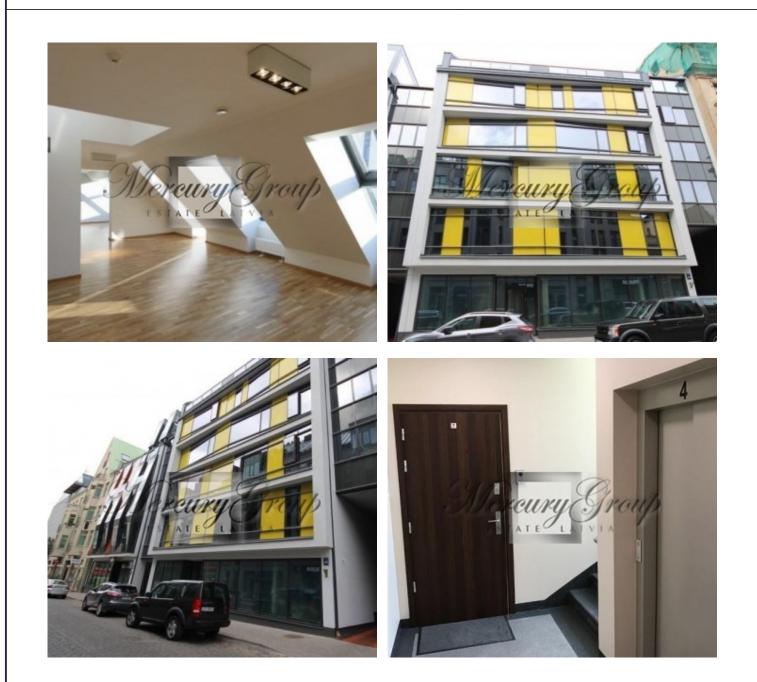

#### Description

We offer for rent a brand new two-level penthouse in a new project in the center of Riga. The total area of the apartment is 241,40 sq.m. (living area 204,20 sq.m.; a terrace and a balcony 37,20 sq.m.).

The project is located in the embassy area, surrounded by pearls of the Art Nouveau, a part of UNESCO Cultural Foundation. The modern architecture of the project with panoramic windows perfectly fits into the historical surrounding. All the necessary infrastructure of the city is nearby. Exquisite gourmet restaurants, wine shops, bank offices, embassies, hotels. The Old Town is within 10 minutes walking distance. The shopping center Galleria Riga, the Radisson Blu hotel, fashion brand shops, beauty salons and located nearby.

Underground parking for an additional fee of 200 euro/month. For the safety of residents of the house, there is a physical security, outdoor surveillance is also installed.

Service charges are included in the rental price. Additional payments are property tax and utility bill.