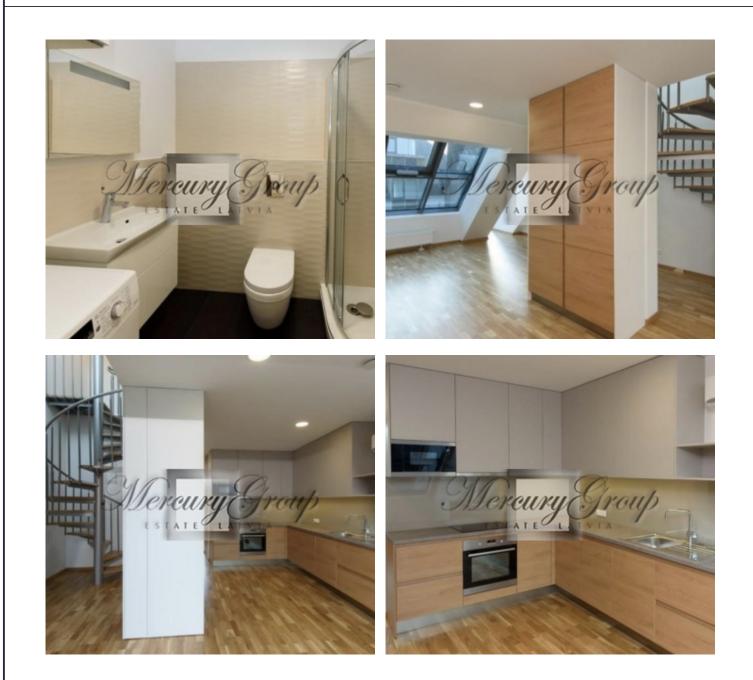

#### Description

We offer for rent a brand new two-level penthouse in a new project in the center of Riga. The total area of the apartment is 241,40 sq.m. (living area 204,20 sq.m.; a terrace and a balcony 37,20 sq.m.).

The modern apartment consists of a spacious living room, a partially separated, fully equipped kitchen, one bedroom on the first level and three bedrooms on the second, there are also three bathrooms and a terrace. Apartment plan is attached in the PDF application. The apartment is offered without furniture. The apartment is equipped with air conditioning, ventilation, washing machine, and a dryer, built-in wardrobes.