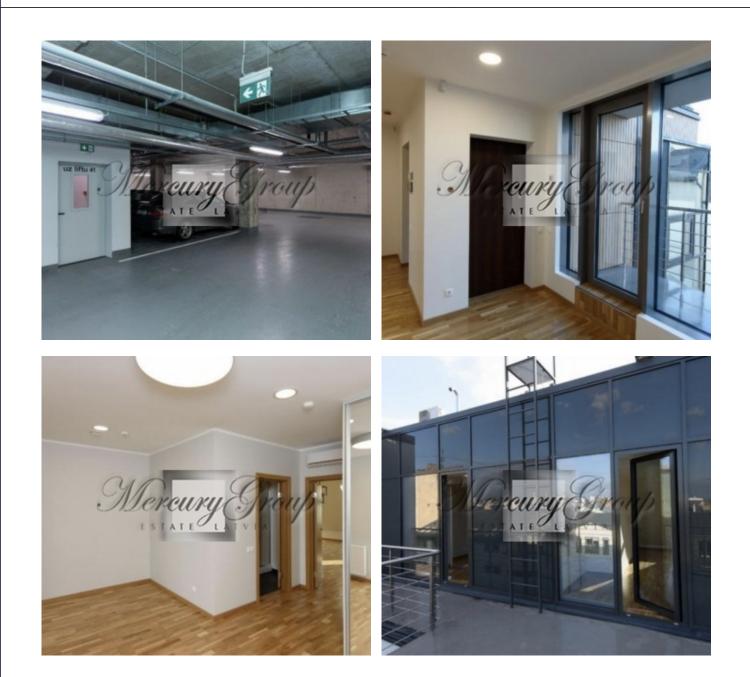

The modern apartment consists of a spacious living room, a partially separated, fully equipped kitchen, one bedroom on the first level and three bedrooms on the second, there are also three bathrooms and a terrace. Apartment plan is attached in the PDF application. The apartment is offered without furniture. The apartment is equipped with air conditioning, ventilation, washing machine, and a dryer, built-in wardrobes.

Underground parking for an additional fee of 200 euro/month. For the safety of residents of the house, there is a physical security, outdoor surveillance is also installed.

Service charges are included in the rental price. Additional payments are property tax and utility bill.