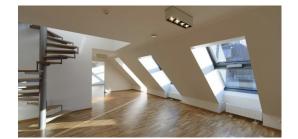

#### Description

We offer for rent a brand new two-level penthouse in a new project in the center of Riga. The total area of the apartment is 241,40 sq.m. (living area 204,20 sq.m.; a terrace and a balcony 37,20 sq.m.).

The modern apartment consists of a spacious living room, a partially separated, fully equipped kitchen, one bedroom on the first level and three bedrooms on the second, there are also three bathrooms and a terrace. Apartment plan is attached in the PDF application. The apartment is offered without furniture. The apartment is equipped with air conditioning, ventilation, washing machine, and a dryer, built-in wardrobes.