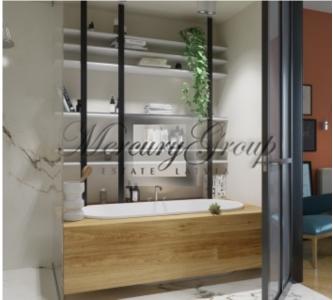

The apartment is conveniently located on the second floor of the building and consists of a living room with a kitchen area, master bedroom with its own bathroom, children's bedroom, second bathroom, a storage room, and two terraces. Floorplan of the apartment is in the PDF application. The apartments are offered with full interior decoration. For the convenience of the residents, it is possible to purchase a parking lot in the courtyard for 9,000 euros, as well as storage space for 3,500 - 4,500 euros.