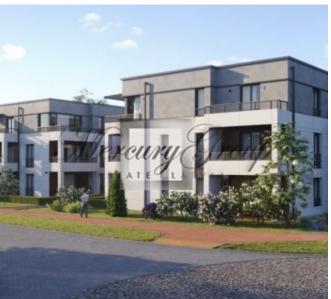

The small dwelling complex consists of two 3-storey apartment buildings on Jaunā Mežaparka street 32 and 34. They are built around a communal courtyard with parking lots, greenery and children's playground. The author of the project is Gatis Didrihsons a well-known Latvian architect. His is famous by his sense of history and affinity for nature, thoughtful design and attention to detail. The façade recalls the modernism of historical Mežaparks. The apartment design is bi-directional with windows facing at least two directions thus allowing maximum insolation. Each apartment has a private outdoor space - terrace or balcony.