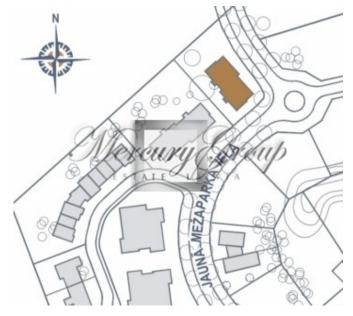

The apartment building is bordering with the historical territory of Mežaparks along Klaipēdas street, which is one of the quietest and greenest streets in the Mežaparks area. It is surrounded on the east and south by the land for low-rise residential buildings and on the northwest by a green zone.

The small dwelling complex consists of two 3-storey apartment buildings on Jaunā Mežaparka street 32 and 34. They are built around a communal courtyard with parking lots, greenery and children's playground. The author of the project is Gatis Didrihsons a well-known Latvian architect. His is famous by his sense of history and affinity for nature, thoughtful design and attention to detail. The façade recalls the modernism of historical Mežaparks. The apartment design is bi-directional with windows facing at least two directions thus allowing maximum insolation. Each apartment has a private outdoor space - terrace or balcony.