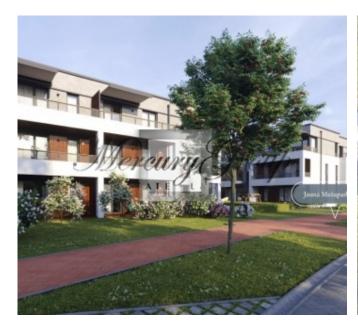

The small dwelling complex consists of two 3-storey apartment buildings on Jaunā Mežaparka street 32 and 34. They are built around a communal courtyard with parking lots, greenery and children's playground. The author of the project is Gatis Didrihsons a well-known Latvian architect. His is famous by his sense of history and affinity for nature, thoughtful design and attention to detail. The façade recalls the modernism of historical Mežaparks. The apartment design is bi-directional with windows facing at least two directions thus allowing maximum insolation. Each apartment has a private outdoor space - terrace or balcony.

The apartment is conveniently located on the second floor of the building and consists of a living room with a kitchen area, master bedroom with its own bathroom, children's bedroom, second bathroom, a storage room, and two terraces. Floorplan of the apartment is in the PDF application. The apartments are offered with full interior decoration. For the convenience of the residents, it is possible to purchase a parking lot in the courtyard for 9,000 euros, as well as storage space for 3,500 - 4,500 euros.