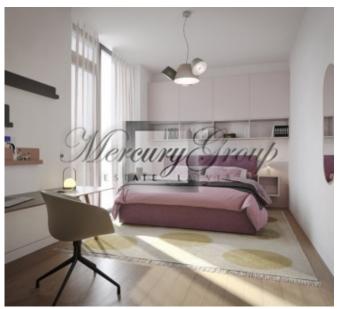

The apartment is conveniently located on the second floor of the building and consists of a living room with a kitchen area, master bedroom with its own bathroom, children's bedroom, second bathroom, a storage room, and two terraces. Floorplan of the apartment is in the PDF application. The apartments are offered with full interior decoration. For the convenience of the residents, it is possible to purchase a parking lot in the courtyard for 9,000 euros, as well as storage space for 3,500 - 4,500 euros.