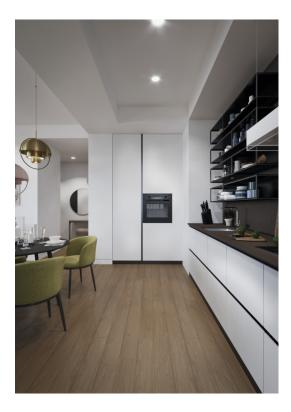

The apartment is conveniently located on the second floor of the building and consists of a living room with a kitchen area, master bedroom with its own bathroom, children's bedroom, second bathroom, a storage room, and two terraces. Floorplan of the apartment is in the PDF application. The apartments are offered with full interior decoration. For the convenience of the residents, it is possible to purchase a parking lot in the courtyard for 9,000 euros, as well as storage space for 3,500 - 4,500 euros.