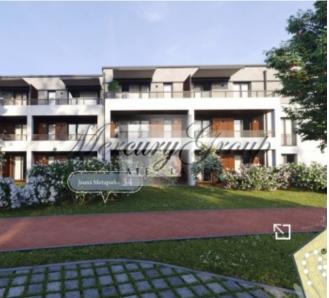

The small dwelling complex consists of two 3-storey apartment buildings on Jaunā Mežaparka street 32 and 34. They are built around a communal courtyard with parking lots, greenery and children's playground. The author of the project is Gatis Didrihsons a well-known Latvian architect. His is famous by his sense of history and affinity for nature, thoughtful design and attention to detail. The façade recalls the modernism of historical Mežaparks. The apartment design is bi-directional with windows facing at least two directions thus allowing maximum insolation. Each apartment has a private outdoor space - terrace or balcony.

The apartment is conveniently located on the second floor of the building and consists of a living room with a kitchen area, master bedroom with its own bathroom, children's bedroom, second bathroom, a storage room, and two terraces. Floorplan of the apartment is in the PDF application. The apartments are offered with full interior decoration. For the convenience of the residents, it is possible to purchase a parking lot in the courtyard for 9,000 euros, as well as storage space for 3,500 - 4,500 euros.