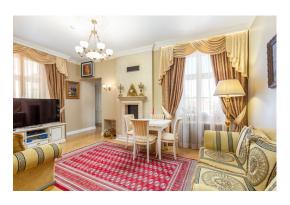

## **Description**

For rent a wonderful apartment in the Riga Old town on Aldaru street, in the very heart of Old Riga — between the Swedish Gate and Smilsu Street. The building has been completely reconstructed, closed staircase.

The apartment consists of:

- -bedroom with a large bed and a wardrobe;
- -living room with a sofa, TV, fireplace and dining table;
- -an isolated kitchen, which is fully equipped with necessary appliances
- -entrance hall with built-in wardrobe;
- -bathroom with a bathtub.