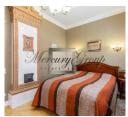

The apartment consists of:

- -bedroom with a large bed and a wardrobe;
- -living room with a sofa, TV, fireplace and dining table;
- -an isolated kitchen, which is fully equipped with necessary appliances
- -entrance hall with built-in wardrobe;
- -bathroom with a bathtub.