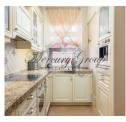

The apartment consists of:

- -bedroom with a large bed and a wardrobe;
- -living room with a sofa, TV, fireplace and dining table;
- -an isolated kitchen, which is fully equipped with necessary appliances
- -entrance hall with built-in wardrobe;
- -bathroom with a bathtub.