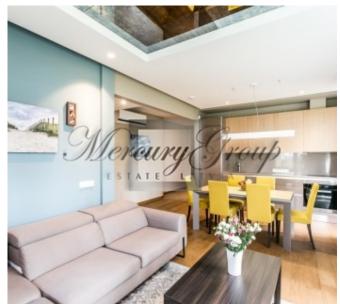

### **Description**

For sale is offered a cozy 2 bedroom apartment located on the 2nd floor of the new building. This apartment of total area 105.5 sq.m. consists of a spacious open plan living room with kitchen and dining area, 2 bedrooms, 2 bathrooms, and a spacious terrace. Apartment is offered fully furnished.