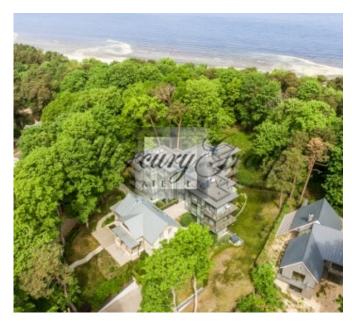

Parking place - 20 000 EUR.

Great location in dune area, just 100 m from the see is one of the main features of this wonderful offer. 15 min. walking distance to the famous bakery "Madam Brioš", and well-known beach lounge - Seagull. Nearby there is the necessary infrastructure: shops, cafes, rail train station etc. The distance to Riga Airport - 20 km, from the center of Riga - 28 km.