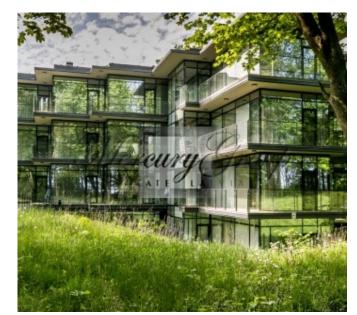

Newly built 3-storey apartment house. All amenities, fenced territory, paved paths, CCTV. Heating is provided by an autonomous system in each apartment, allowing independently adjust the level of heat and substantially reduce costs.

Parking place - 20 000 EUR.

Great location in dune area, just 100 m from the see is one of the main features of this wonderful offer. 15 min. walking distance to the famous bakery "Madam Brioš", and well-known beach lounge - Seagull. Nearby there is the necessary infrastructure: shops, cafes, rail train station etc. The distance to Riga Airport - 20 km, from the center of Riga - 28 km.