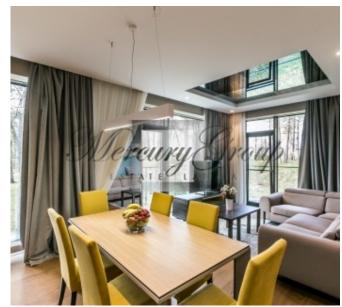

### **Description**

For sale is offered a cozy 2 bedroom apartment located on the 2nd floor of the new building. This apartment of total area 105.5 sq.m. consists of a spacious open plan living room with kitchen and dining area, 2 bedrooms, 2 bathrooms, and a spacious terrace. Apartment is offered fully furnished.