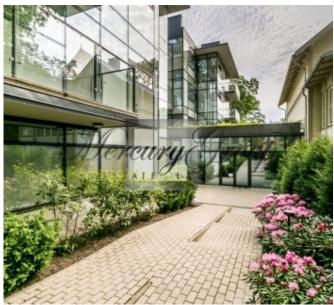

Newly built 3-storey apartment house. All amenities, fenced territory, paved paths, CCTV. Heating is provided by an autonomous system in each apartment, allowing independently adjust the level of heat and substantially reduce costs.

Parking place - 20 000 EUR.

Great location in dune area, just 100 m from the see is one of the main features of this wonderful offer. 15 min. walking distance to the famous bakery "Madam Brioš", and well-known beach lounge - Seagull. Nearby there is the necessary infrastructure: shops, cafes, rail train station etc. The distance to Riga Airport - 20 km, from the center of Riga - 28 km.