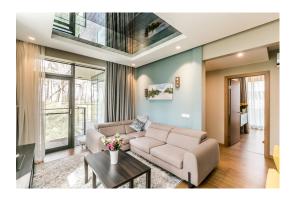

### **Description**

For sale is offered a cozy 2 bedroom apartment located on the 2nd floor of the new building. This apartment of total area 105.5 sq.m. consists of a spacious open plan living room with kitchen and dining area, 2 bedrooms, 2 bathrooms, and a spacious terrace. Apartment is offered fully furnished.

Each of the apartments has its own conditioning system and ventilation system with recuperation; Internet and TV connection. Windows and doors are made of triple glass units thus ensuring better sound and heat insulation. House has an underground parking with an entrance to the inner hall of the house; and an open space parking. Each apartment has a spacious terrace with the view to the sea. Building has an elevator.