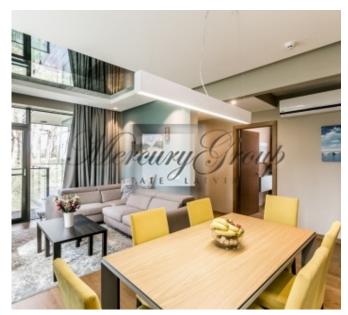

### **Description**

For sale is offered a cozy 2 bedroom apartment located on the 2nd floor of the new building. This apartment of total area 105.5 sq.m. consists of a spacious open plan living room with kitchen and dining area, 2 bedrooms, 2 bathrooms, and a spacious terrace. Apartment is offered fully furnished.

Each of the apartments has its own conditioning system and ventilation system with recuperation; Internet and TV connection. Windows and doors are made of triple glass units thus ensuring better sound and heat insulation. House has an underground parking with an entrance to the inner hall of the house; and an open space parking. Each apartment has a spacious terrace with the view to the sea. Building has an elevator.