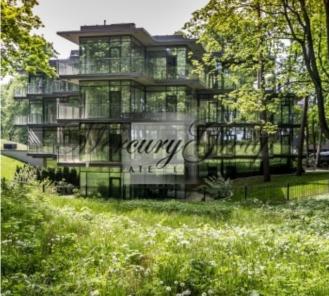

Newly built 3-storey apartment house. All amenities, fenced territory, paved paths, CCTV. Heating is provided by an autonomous system in each apartment, allowing independently adjust the level of heat and substantially reduce costs.

Each of the apartments has its own conditioning system and ventilation system with recuperation; Internet and TV connection. Windows and doors are made of triple glass units thus ensuring better sound and heat insulation. House has an underground parking with an entrance to the inner hall of the house; and an open space parking. Each apartment has a spacious terrace with the view to the sea. Building has an elevator.