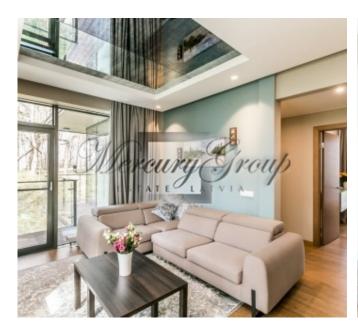

### **Description**

For sale is offered a cozy 2 bedroom apartment located on the 2nd floor of the new building. This apartment of total area 105.5 sq.m. consists of a spacious open plan living room with kitchen and dining area, 2 bedrooms, 2 bathrooms, and a spacious terrace. Apartment is offered fully furnished.

Each of the apartments has its own conditioning system and ventilation system with recuperation; Internet and TV connection. Windows and doors are made of triple glass units thus ensuring better sound and heat insulation. House has an underground parking with an entrance to the inner hall of the house; and an open space parking. Each apartment has a spacious terrace with the view to the sea. Building has an elevator.