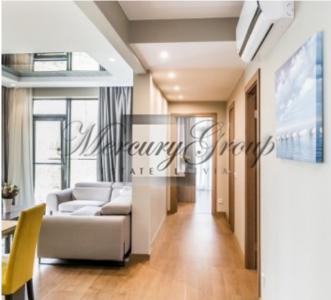

### **Description**

For sale is offered a cozy 2 bedroom apartment located on the 2nd floor of the new building. This apartment of total area 105.5 sq.m. consists of a spacious open plan living room with kitchen and dining area, 2 bedrooms, 2 bathrooms, and a spacious terrace. Apartment is offered fully furnished.

Each of the apartments has its own conditioning system and ventilation system with recuperation; Internet and TV connection. Windows and doors are made of triple glass units thus ensuring better sound and heat insulation. House has an underground parking with an entrance to the inner hall of the house; and an open space parking. Each apartment has a spacious terrace with the view to the sea. Building has an elevator.