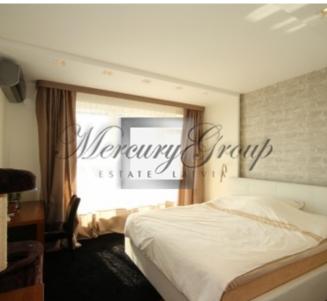

#### Description

For rent we offer a bright and spacious penthouse type apartment in the new project Skanstes Virsotnes. The new project Skanstes Virsotnes is quality, comfort and safety. The apartment has a spacious and well-designed layout with a total area of 106.8m2, where 1 isolated bedroom with Walk in wardrobe is conveniently located, a bathroom with double Jacuzzi, a private bathroom with shower, a living room combined with a kitchen and a spacious terrace overlooking the roofs of Riga's houses. The apartment is fully equipped with everything you need for a comfortable stay.

The apartment is equipped with furniture, household and kitchen appliances of high quality, air conditioners, remote controlled curtains. The apartment has exquisite walnut parquet and installed the highest quality Hi-Fi audio installation, allowing you to enjoy music not only with family and friends, but also in moments of relaxation, lying in a jacuzzi. The apartment is equipped with security systems, heated floors, good noise and heat insulation for a comfortable life. The price includes a utility room for storage of household items and 2 parking spaces in the underground parking lot, from which a modern elevator will take you to the apartment's doors. Nearby are Arena Riga, the Olympic Center, and convenient transport links to the center of Riga. At a distance of a couple of blocks - shopping centers SKY, MAXIMA, RIMI. The quiet center of Riga, the Old Town and the best restaurants of Riga are within walking distance.