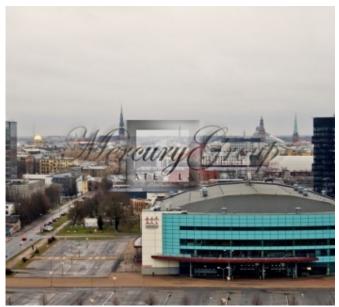

The apartment is equipped with furniture, household and kitchen appliances of high quality, air conditioners, remote controlled curtains. The apartment has exquisite walnut parquet and installed the highest quality Hi-Fi audio installation, allowing you to enjoy music not only with family and friends, but also in moments of relaxation, lying in a jacuzzi. The apartment is equipped with security systems, heated floors, good noise and heat insulation for a comfortable life. The price includes a utility room for storage of household items and 2 parking spaces in the underground parking lot, from which a modern elevator will take you to the apartment's doors. Nearby are Arena Riga, the Olympic Center, and convenient transport links to the center of Riga. At a distance of a couple of blocks - shopping centers SKY, MAXIMA, RIMI. The quiet center of Riga, the Old Town and the best restaurants of Riga are within walking distance.