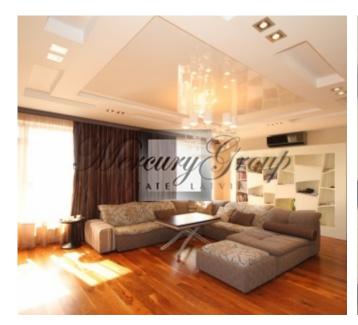

#### Description

For rent we offer a bright and spacious penthouse type apartment in the new project Skanstes Virsotnes. The new project Skanstes Virsotnes is quality, comfort and safety. The apartment has a spacious and well-designed layout with a total area of 106.8m2, where 1 isolated bedroom with Walk in wardrobe is conveniently located, a bathroom with double Jacuzzi, a private bathroom with shower, a living room combined with a kitchen and a spacious terrace overlooking the roofs of Riga's houses. The apartment is fully equipped with everything you need for a comfortable stay.

The apartment is equipped with furniture, household and kitchen appliances of high quality, air conditioners, remote controlled curtains. The apartment has exquisite walnut parquet and installed the highest quality Hi-Fi audio installation, allowing you to enjoy music not only with family and friends, but also in moments of relaxation, lying in a jacuzzi. The apartment is equipped with security systems, heated floors, good noise and heat insulation for a comfortable life. The price includes a utility room for storage of household items and 2 parking spaces in the underground parking lot, from which a modern elevator will take you to the apartment's doors. Nearby are Arena Riga, the Olympic Center, and convenient transport links to the center of Riga. At a distance of a couple of blocks - shopping centers SKY, MAXIMA, RIMI. The quiet center of Riga, the Old Town and the best restaurants of Riga are within walking distance.