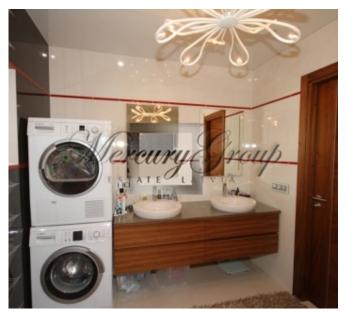

The apartment is equipped with furniture, household and kitchen appliances of high quality, air conditioners, remote controlled curtains. The apartment has exquisite walnut parquet and installed the highest quality Hi-Fi audio installation, allowing you to enjoy music not only with family and friends, but also in moments of relaxation, lying in a jacuzzi. The apartment is equipped with security systems, heated floors, good noise and heat insulation for a comfortable life. The price includes a utility room for storage of household items and 2 parking spaces in the underground parking lot, from which a modern elevator will take you to the apartment's doors. Nearby are Arena Riga, the Olympic Center, and convenient transport links to the center of Riga. At a distance of a couple of blocks - shopping centers SKY, MAXIMA, RIMI. The quiet center of Riga, the Old Town and the best restaurants of Riga are within walking distance.