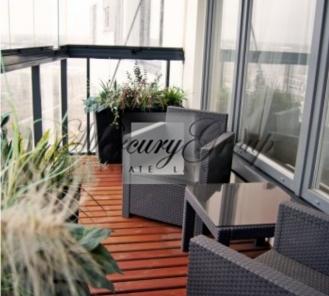

#### Description

For rent we offer a bright and spacious penthouse type apartment in the new project Skanstes Virsotnes. The new project Skanstes Virsotnes is quality, comfort and safety. The apartment has a spacious and well-designed layout with a total area of 106.8m2, where 1 isolated bedroom with Walk in wardrobe is conveniently located, a bathroom with double Jacuzzi, a private bathroom with shower, a living room combined with a kitchen and a spacious terrace overlooking the roofs of Riga's houses. The apartment is fully equipped with everything you need for a comfortable stay.

The apartment is equipped with furniture, household and kitchen appliances of high quality, air conditioners, remote controlled curtains. The apartment has exquisite walnut parquet and installed the highest quality Hi-Fi audio installation, allowing you to enjoy music not only with family and friends, but also in moments of relaxation, lying in a jacuzzi. The apartment is equipped with security systems, heated floors, good noise and heat insulation for a comfortable life. The price includes a utility room for storage of household items and 2 parking spaces in the underground parking lot, from which a modern elevator will take you to the apartment's doors. Nearby are Arena Riga, the Olympic Center, and convenient transport links to the center of Riga. At a distance of a couple of blocks - shopping centers SKY, MAXIMA, RIMI. The quiet center of Riga, the Old Town and the best restaurants of Riga are within walking distance.