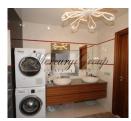

#### Description

For rent we offer a bright and spacious penthouse type apartment in the new project Skanstes Virsotnes. The new project Skanstes Virsotnes is quality, comfort and safety. The apartment has a spacious and well-designed layout with a total area of 106.8m2, where 1 isolated bedroom with Walk in wardrobe is conveniently located, a bathroom with double Jacuzzi, a private bathroom with shower, a living room combined with a kitchen and a spacious terrace overlooking the roofs of Riga's houses. The apartment is fully equipped with everything you need for a comfortable stay.