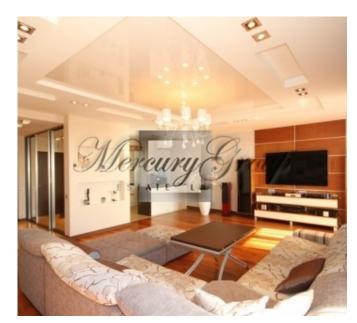

#### Description

For rent we offer a bright and spacious penthouse type apartment in the new project Skanstes Virsotnes. The new project Skanstes Virsotnes is quality, comfort and safety. The apartment has a spacious and well-designed layout with a total area of 106.8m2, where 1 isolated bedroom with Walk in wardrobe is conveniently located, a bathroom with double Jacuzzi, a private bathroom with shower, a living room combined with a kitchen and a spacious terrace overlooking the roofs of Riga's houses. The apartment is fully equipped with everything you need for a comfortable stay.

The apartment is equipped with furniture, household and kitchen appliances of high quality, air conditioners, remote controlled curtains. The apartment has exquisite walnut parquet and installed the highest quality Hi-Fi audio installation, allowing you to enjoy music not only with family and friends, but also in moments of relaxation, lying in a jacuzzi. The apartment is equipped with security systems, heated floors, good noise and heat insulation for a comfortable life. The price includes a utility room for storage of household items and 2 parking spaces in the underground parking lot, from which a modern elevator will take you to the apartment's doors. Nearby are Arena Riga, the Olympic Center, and convenient transport links to the center of Riga. At a distance of a couple of blocks - shopping centers SKY, MAXIMA, RIMI. The quiet center of Riga, the Old Town and the best restaurants of Riga are within walking distance.