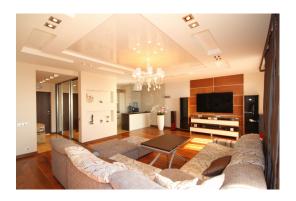

#### Description

For rent we offer a bright and spacious penthouse type apartment in the new project Skanstes Virsotnes. The new project Skanstes Virsotnes is quality, comfort and safety. The apartment has a spacious and well-designed layout with a total area of 106.8m2, where 1 isolated bedroom with Walk in wardrobe is conveniently located, a bathroom with double Jacuzzi, a private bathroom with shower, a living room combined with a kitchen and a spacious terrace overlooking the roofs of Riga's houses. The apartment is fully equipped with everything you need for a comfortable stay.

The apartment is equipped with furniture, household and kitchen appliances of high quality, air conditioners, remote controlled curtains. The apartment has exquisite walnut parquet and installed the highest quality Hi-Fi audio installation, allowing you to enjoy music not only with family and friends, but also in moments of relaxation, lying in a jacuzzi. The apartment is equipped with security systems, heated floors, good noise and heat insulation for a comfortable life. The price includes a utility room for storage of household items and 2 parking spaces in the underground parking lot, from which a modern elevator will take you to the apartment's doors. Nearby are Arena Riga, the Olympic Center, and convenient transport links to the center of Riga. At a distance of a couple of blocks - shopping centers SKY, MAXIMA, RIMI. The quiet center of Riga, the Old Town and the best restaurants of Riga are within walking distance.