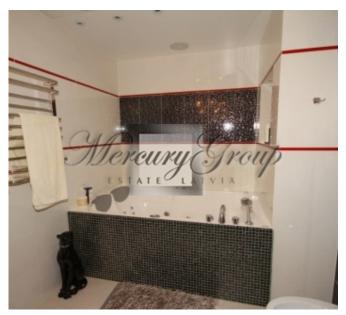

#### Description

For rent we offer a bright and spacious penthouse type apartment in the new project Skanstes Virsotnes. The new project Skanstes Virsotnes is quality, comfort and safety. The apartment has a spacious and well-designed layout with a total area of 106.8m2, where 1 isolated bedroom with Walk in wardrobe is conveniently located, a bathroom with double Jacuzzi, a private bathroom with shower, a living room combined with a kitchen and a spacious terrace overlooking the roofs of Riga's houses. The apartment is fully equipped with everything you need for a comfortable stay.

The apartment is equipped with furniture, household and kitchen appliances of high quality, air conditioners, remote controlled curtains. The apartment has exquisite walnut parquet and installed the highest quality Hi-Fi audio installation, allowing you to enjoy music not only with family and friends, but also in moments of relaxation, lying in a jacuzzi. The apartment is equipped with security systems, heated floors, good noise and heat insulation for a comfortable life. The price includes a utility room for storage of household items and 2 parking spaces in the underground parking lot, from which a modern elevator will take you to the apartment's doors. Nearby are Arena Riga, the Olympic Center, and convenient transport links to the center of Riga. At a distance of a couple of blocks - shopping centers SKY, MAXIMA, RIMI. The quiet center of Riga, the Old Town and the best restaurants of Riga are within walking distance.