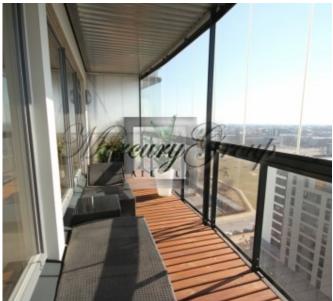

#### Description

For rent we offer a bright and spacious penthouse type apartment in the new project Skanstes Virsotnes. The new project Skanstes Virsotnes is quality, comfort and safety. The apartment has a spacious and well-designed layout with a total area of 106.8m2, where 1 isolated bedroom with Walk in wardrobe is conveniently located, a bathroom with double Jacuzzi, a private bathroom with shower, a living room combined with a kitchen and a spacious terrace overlooking the roofs of Riga's houses. The apartment is fully equipped with everything you need for a comfortable stay.