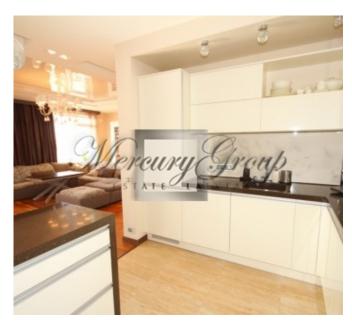

#### Description

For rent we offer a bright and spacious penthouse type apartment in the new project Skanstes Virsotnes. The new project Skanstes Virsotnes is quality, comfort and safety. The apartment has a spacious and well-designed layout with a total area of 106.8m2, where 1 isolated bedroom with Walk in wardrobe is conveniently located, a bathroom with double Jacuzzi, a private bathroom with shower, a living room combined with a kitchen and a spacious terrace overlooking the roofs of Riga's houses. The apartment is fully equipped with everything you need for a comfortable stay.

The apartment is equipped with furniture, household and kitchen appliances of high quality, air conditioners, remote controlled curtains. The apartment has exquisite walnut parquet and installed the highest quality Hi-Fi audio installation, allowing you to enjoy music not only with family and friends, but also in moments of relaxation, lying in a jacuzzi. The apartment is equipped with security systems, heated floors, good noise and heat insulation for a comfortable life. The price includes a utility room for storage of household items and 2 parking spaces in the underground parking lot, from which a modern elevator will take you to the apartment's doors. Nearby are Arena Riga, the Olympic Center, and convenient transport links to the center of Riga. At a distance of a couple of blocks - shopping centers SKY, MAXIMA, RIMI. The quiet center of Riga, the Old Town and the best restaurants of Riga are within walking distance.