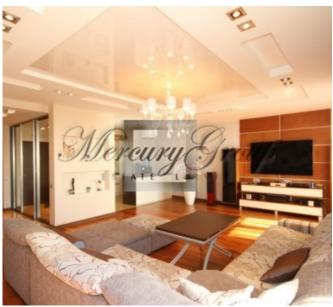

#### Description

For rent we offer a bright and spacious penthouse type apartment in the new project Skanstes Virsotnes. The new project Skanstes Virsotnes is quality, comfort and safety. The apartment has a spacious and well-designed layout with a total area of 106.8m2, where 1 isolated bedroom with Walk in wardrobe is conveniently located, a bathroom with double Jacuzzi, a private bathroom with shower, a living room combined with a kitchen and a spacious terrace overlooking the roofs of Riga's houses. The apartment is fully equipped with everything you need for a comfortable stay.

The apartment is equipped with furniture, household and kitchen appliances of high quality, air conditioners, remote controlled curtains. The apartment has exquisite walnut parquet and installed the highest quality Hi-Fi audio installation, allowing you to enjoy music not only with family and friends, but also in moments of relaxation, lying in a jacuzzi. The apartment is equipped with security systems, heated floors, good noise and heat insulation for a comfortable life. The price includes a utility room for storage of household items and 2 parking spaces in the underground parking lot, from which a modern elevator will take you to the apartment's doors. Nearby are Arena Riga, the Olympic Center, and convenient transport links to the center of Riga. At a distance of a couple of blocks - shopping centers SKY, MAXIMA, RIMI. The quiet center of Riga, the Old Town and the best restaurants of Riga are within walking distance.