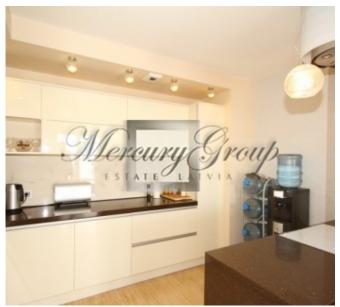

#### Description

For rent we offer a bright and spacious penthouse type apartment in the new project Skanstes Virsotnes. The new project Skanstes Virsotnes is quality, comfort and safety. The apartment has a spacious and well-designed layout with a total area of 106.8m2, where 1 isolated bedroom with Walk in wardrobe is conveniently located, a bathroom with double Jacuzzi, a private bathroom with shower, a living room combined with a kitchen and a spacious terrace overlooking the roofs of Riga's houses. The apartment is fully equipped with everything you need for a comfortable stay.

The apartment is equipped with furniture, household and kitchen appliances of high quality, air conditioners, remote controlled curtains. The apartment has exquisite walnut parquet and installed the highest quality Hi-Fi audio installation, allowing you to enjoy music not only with family and friends, but also in moments of relaxation, lying in a jacuzzi. The apartment is equipped with security systems, heated floors, good noise and heat insulation for a comfortable life. The price includes a utility room for storage of household items and 2 parking spaces in the underground parking lot, from which a modern elevator will take you to the apartment's doors. Nearby are Arena Riga, the Olympic Center, and convenient transport links to the center of Riga. At a distance of a couple of blocks - shopping centers SKY, MAXIMA, RIMI. The quiet center of Riga, the Old Town and the best restaurants of Riga are within walking distance.