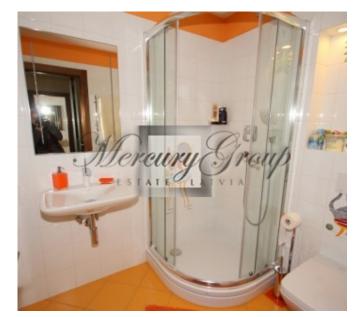

#### Description

For rent we offer a bright and spacious penthouse type apartment in the new project Skanstes Virsotnes. The new project Skanstes Virsotnes is quality, comfort and safety. The apartment has a spacious and well-designed layout with a total area of 106.8m2, where 1 isolated bedroom with Walk in wardrobe is conveniently located, a bathroom with double Jacuzzi, a private bathroom with shower, a living room combined with a kitchen and a spacious terrace overlooking the roofs of Riga's houses. The apartment is fully equipped with everything you need for a comfortable stay.