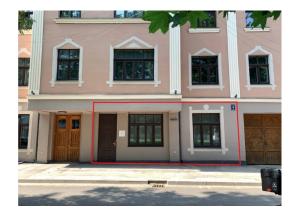

The premises are located on the first floor with a separate entrance from the street and an individual exit to the courtyard ideal for office or commercial use.

The building has been reconstructed with high energy efficiency requirements and high-quality materials, while preserving its historic façade and ancient color. Individual ventilation with recuperation allows you to save up to 93% of the heat from the exhaust air.

The air exchange mode can be set individually, as needed. Autonomous and listed heat supply.

Furnishings: Without furniture

Parking: Free parking is available on the street Bathroom amenities: Sink, shower, toilet