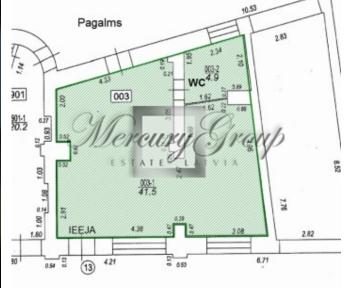

ID code: **9343** 

Location: Riga / Agenskalns / Eduarda

Smilga

Type: Commercial premises

House type: **New project** 

Rooms: **2** Floor: **1/3** 

Size: **46.40 m²** 

Internet: Yes
TV: Yes
Parking: Yes