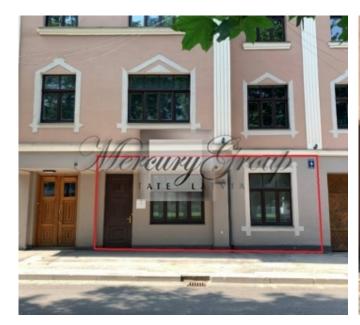

The premises are located on the first floor with a separate entrance from the street and an individual exit to the courtyard ideal for office or commercial use.

The building has been reconstructed with high energy efficiency requirements and high-quality materials, while preserving its historic façade and ancient color. Individual ventilation with recuperation allows you to save up to 93% of the heat from the exhaust air.

The air exchange mode can be set individually, as needed. Autonomous and listed heat supply.

Furnishings: Without furniture

Parking: Free parking is available on the street Bathroom amenities: Sink, shower, toilet