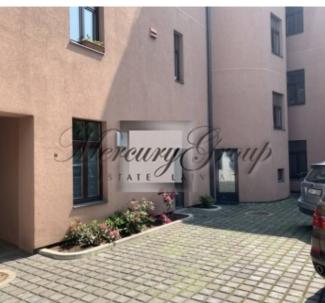

The premises are located on the first floor with a separate entrance from the street and an individual exit to the courtyard ideal for office or commercial use.

The building has been reconstructed with high energy efficiency requirements and high-quality materials, while preserving its historic façade and ancient color. Individual ventilation with recuperation allows you to save up to 93% of the heat from the exhaust air.

The air exchange mode can be set individually, as needed. Autonomous and listed heat supply.

Furnishings: Without furniture

Parking: Free parking is available on the street Bathroom amenities: Sink, shower, toilet