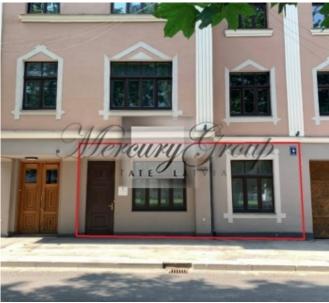

The premises are located on the first floor with a separate entrance from the street and an individual exit to the courtyard ideal for office or commercial use.

The building has been reconstructed with high energy efficiency requirements and high-quality materials, while preserving its historic façade and ancient color. Individual ventilation with recuperation allows you to save up to 93% of the heat from the exhaust air.