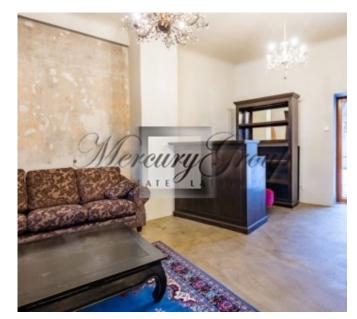

The air exchange mode can be set individually, as needed. Autonomous and listed heat supply.

Furnishings: Without furniture

Parking: Free parking is available on the street Bathroom amenities: Sink, shower, toilet

Kitchen equipment: All you need to set up the kitchen

Heating: Central heating with heated floors

Additional equipment: Ventilation unit with recuperation

Other: Available on Lattelecom optical internet