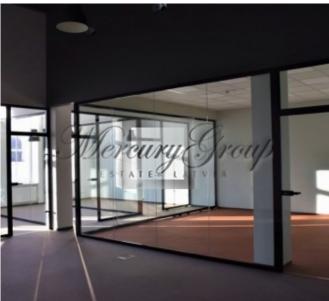

#### **Description**

On the territory of the Manufactura project there are enterprises of various industries. We can offer you premises both for offices, and for production, a warehouse or the floor space. Available for rent different areas from 100m2

It is possible to renovate premises for the needs of the tenant. On the photoe there are premises renovated according to the needs of the tenant.

Total area of the business park: 32.000m2