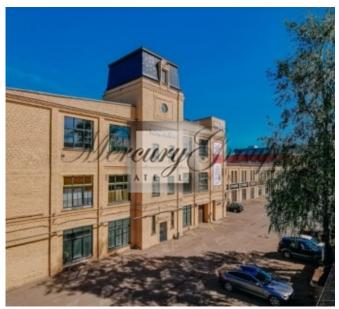

#### **Description**

On the territory of the Manufactura project there are enterprises of various industries. We can offer you premises both for offices, and for production, a warehouse or the floor space. Available for rent different areas from 100m2

It is possible to renovate premises for the needs of the tenant. On the photoe there are premises renovated according to the needs of the tenant.

Total area of the business park: 32.000m2