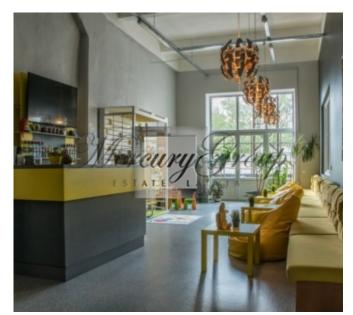

It is possible to renovate premises for the needs of the tenant. On the photoe there are premises renovated according to the needs of the tenant.

Total area of the business park: 32.000m2