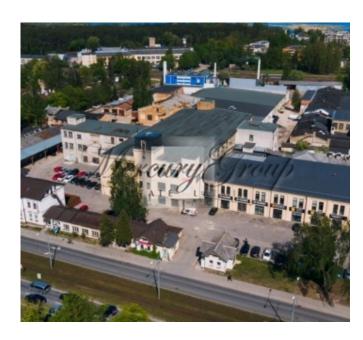

#### **Description**

On the territory of the Manufactura project there are enterprises of various industries. We can offer you premises both for offices, and for production, a warehouse or the floor space. Available for rent different areas from 100m2

It is possible to renovate premises for the needs of the tenant. On the photoe there are premises renovated according to the needs of the tenant.

Total area of the business park: 32.000m2