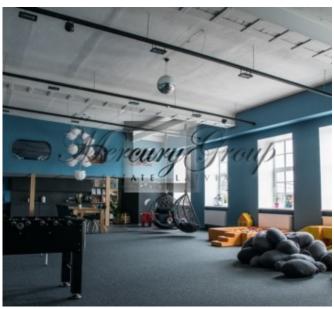

It is possible to renovate premises for the needs of the tenant. On the photoe there are premises renovated according to the needs of the tenant.

Total area of the business park: 32.000m2