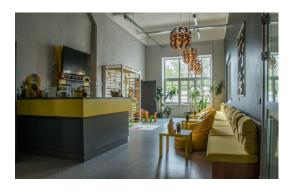

It is possible to renovate premises for the needs of the tenant. On the photoe there are premises renovated according to the needs of the tenant.

Total area of the business park: 32.000m2