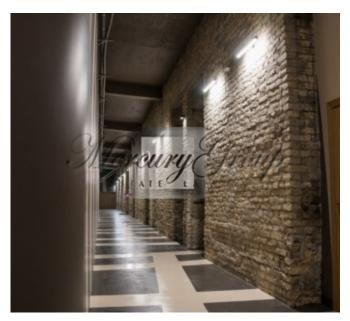

#### **Description**

On the territory of the Manufactura project there are enterprises of various industries. We can offer you premises both for offices, and for production, a warehouse or the floor space. Available for rent different areas from 100m2

It is possible to renovate premises for the needs of the tenant. On the photoe there are premises renovated according to the needs of the tenant.

Total area of the business park: 32.000m2