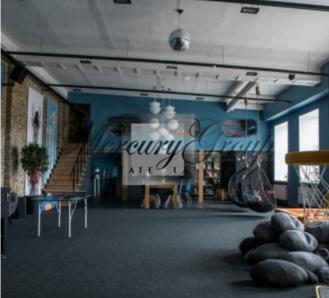

It is possible to renovate premises for the needs of the tenant. On the photoe there are premises renovated according to the needs of the tenant.

Total area of the business park: 32.000m2