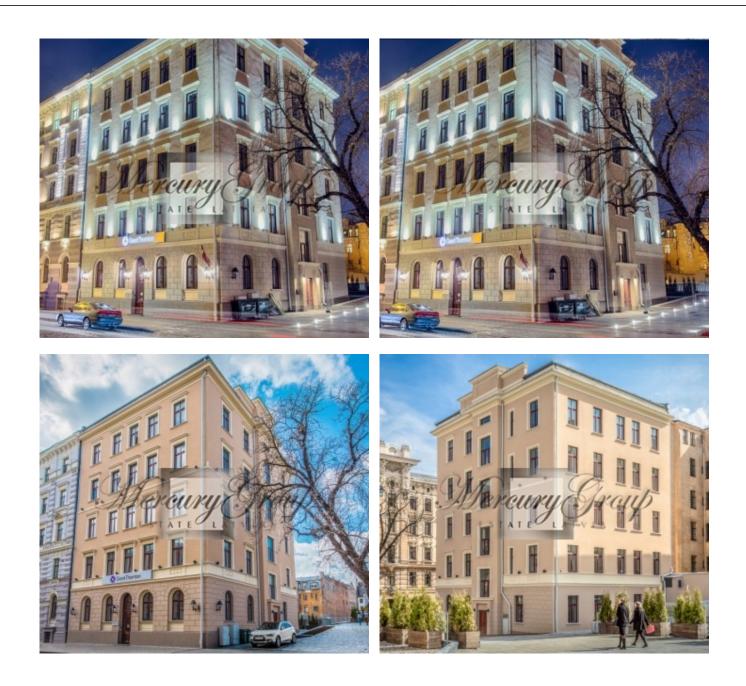

## Description

An excellent 5 floors, 1146m2 big office building, located in the active business center of Riga.

Building is in good technical condition, there are an elevator, air conditioning and ventilation systems, all modern communications. Building has several entrances, comfortable layout of the premises, kitchen and wc on each floor, multiple conference rooms and a lot of windows. Small yard near the building. Nearby located multi-storey underground parking.