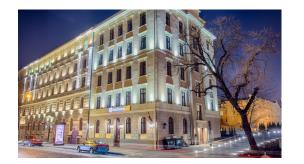

## Description

An excellent 5 floors, 1146m2 big office building, located in the active business center of Riga.

Building is in good technical condition, there are an elevator, air conditioning and ventilation systems, all modern communications. Building has several entrances, comfortable layout of the premises, kitchen and wc on each floor, multiple conference rooms and a lot of windows. Small yard near the building. Nearby located multi-storey underground parking.