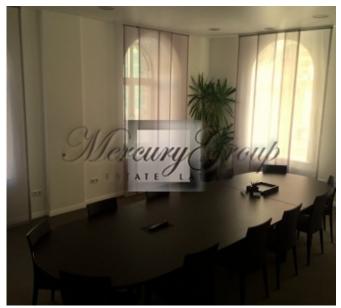

## Description

An excellent 5 floors, 1146m2 big office building, located in the active business center of Riga.

Building is in good technical condition, there are an elevator, air conditioning and ventilation systems, all modern communications. Building has several entrances, comfortable layout of the premises, kitchen and wc on each floor, multiple conference rooms and a lot of windows. Small yard near the building. Nearby located multi-storey underground parking.