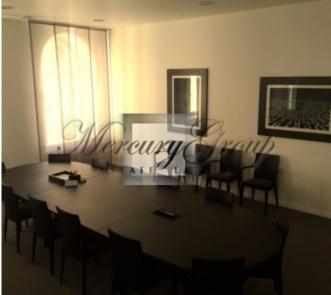

## Description

An excellent 5 floors, 1146m2 big office building, located in the active business center of Riga.

Building is in good technical condition, there are an elevator, air conditioning and ventilation systems, all modern communications. Building has several entrances, comfortable layout of the premises, kitchen and wc on each floor, multiple conference rooms and a lot of windows. Small yard near the building. Nearby located multi-storey underground parking.