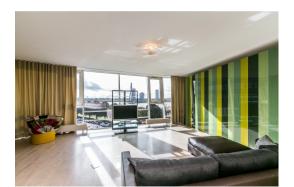

# Description

Elegant and cozy two-bedroom apartment in new project Centra nams for rent.

High quality repair, new furniture, air conditioning. The apartment has amazing view to the river.

Apartment is conveniently located on the 5th floor of the building and consists of - a spacious living room, open-plan kitchen, 2 bedrooms (master bedroom with a bathroom, second bedroom for childen) and guest bathroom.