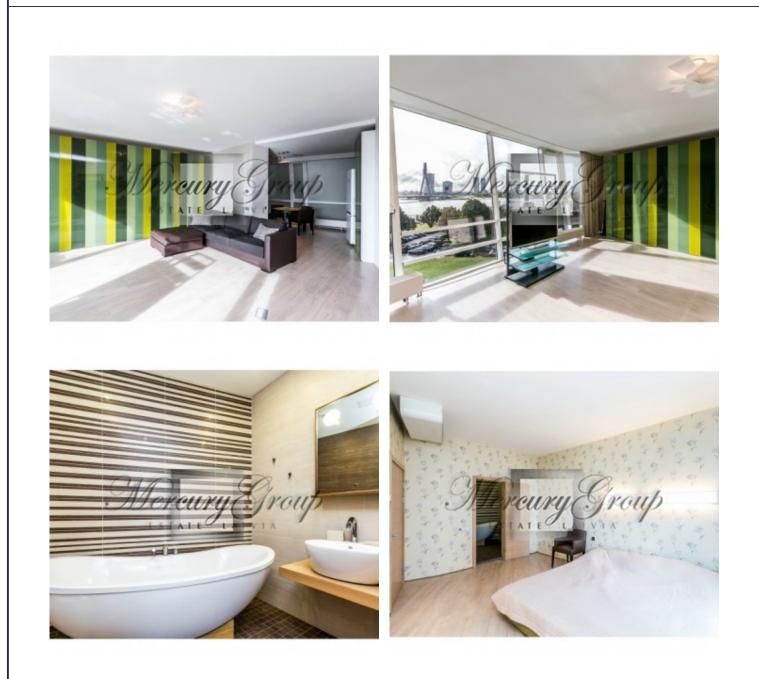

# Description

Elegant and cozy two-bedroom apartment in new project Centra nams for rent.

High quality repair, new furniture, air conditioning. The apartment has amazing view to the river.

Apartment is conveniently located on the 5th floor of the building and consists of - a spacious living room, open-plan kitchen, 2 bedrooms (master bedroom with a bathroom, second bedroom for childen) and guest bathroom.