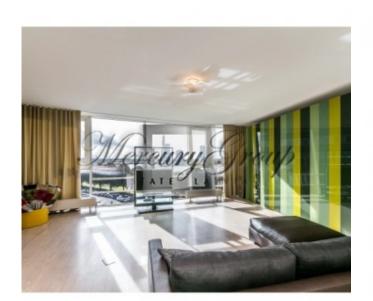

# Description

Elegant and cozy two-bedroom apartment in new project Centra nams for rent.

High quality repair, new furniture, air conditioning. The apartment has amazing view to the river.

Apartment is conveniently located on the 5th floor of the building and consists of - a spacious living room, open-plan kitchen, 2 bedrooms (master bedroom with a bathroom, second bedroom for childen) and guest bathroom.