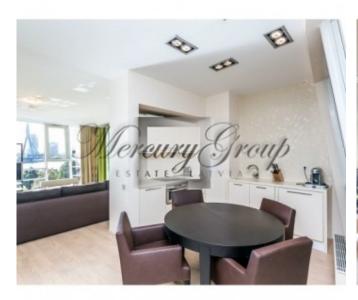

# Description

Elegant and cozy two-bedroom apartment in new project Centra nams for rent.

High quality repair, new furniture, air conditioning. The apartment has amazing view to the river.

Apartment is conveniently located on the 5th floor of the building and consists of - a spacious living room, open-plan kitchen, 2 bedrooms (master bedroom with a bathroom, second bedroom for childen) and guest bathroom.