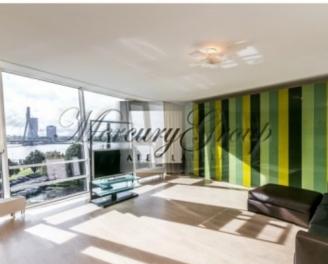

# Description

Elegant and cozy two-bedroom apartment in new project Centra nams for rent.

High quality repair, new furniture, air conditioning. The apartment has amazing view to the river.

Apartment is conveniently located on the 5th floor of the building and consists of - a spacious living room, open-plan kitchen, 2 bedrooms (master bedroom with a bathroom, second bedroom for childen) and guest bathroom.