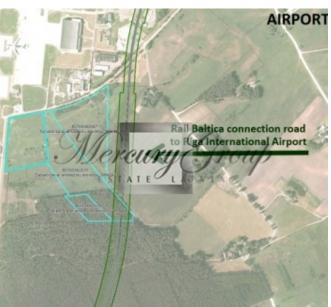

# **Description**

The property is adjacent to the Riga International Airport – the largest air traffic centre in the Northern Baltic. Land plot is located in the area with developed infrastructure - near the property there are located several office buildings, logistic complexes, Riga international Airport zone, including the take-off territory. It has an access its main runway and new Rail Baltica connection road to Riga International Airport. It takes only 15 minutes to drive to the Riga city centre. Strategic location and development possibilities makes this property well positioned for logistic and manufacturing companies.