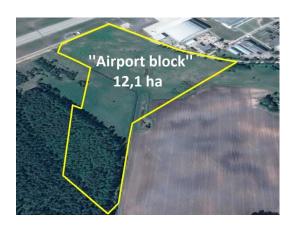

# ID: 9512 WWW.ESTATELATVIA.COM TEL./VIBER/WHATSAPP: + 37129642499

ID code: **9512** 

Location: Riga district / Marupe district /

RIGA International Airport

Type: Land

Land area: 121300.00 m<sup>2</sup>

Price: To buy: 4 000 000 EUR

# **Description**

The property is adjacent to the Riga International Airport – the largest air traffic centre in the Northern Baltic. Land plot is located in the area with developed infrastructure - near the property there are located several office buildings, logistic complexes, Riga international Airport zone, including the take-off territory. It has an access its main runway and new Rail Baltica connection road to Riga International Airport. It takes only 15 minutes to drive to the Riga city centre. Strategic location and development possibilities makes this property well positioned for logistic and manufacturing companies.