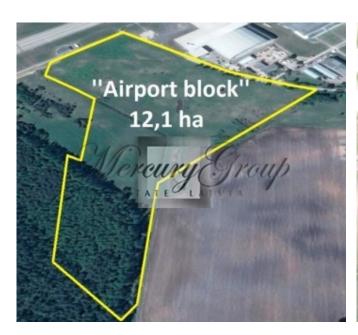

# ID: 9512 WWW.ESTATELATVIA.COM TEL./VIBER/WHATSAPP: + 37129642499

ID code: **9512** 

Location: Riga district / Marupe district /

RIGA International Airport

Type: Land

Land area: 121300.00 m<sup>2</sup>

Price: To buy: 4 000 000 EUR

# **Description**

The property is adjacent to the Riga International Airport – the largest air traffic centre in the Northern Baltic. Land plot is located in the area with developed infrastructure - near the property there are located several office buildings, logistic complexes, Riga international Airport zone, including the take-off territory. It has an access its main runway and new Rail Baltica connection road to Riga International Airport. It takes only 15 minutes to drive to the Riga city centre. Strategic location and development possibilities makes this property well positioned for logistic and manufacturing companies.