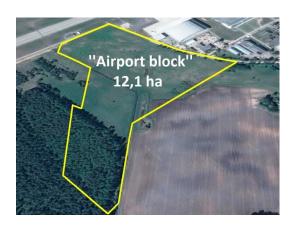

# ID: 9512 WWW.ESTATELATVIA.COM TEL./VIBER/WHATSAPP: + 37129642499

ID code: **9512** 

Location: Riga district / Marupe district /

RIGA International Airport

Type: Lane

Land area: 121300.00 m<sup>2</sup>

Price: To buy: 4 000 000 EUR

#### **Description**

The property is adjacent to the Riga International Airport – the largest air traffic centre in the Northern Baltic. Land plot is located in the area with developed infrastructure - near the property there are located several office buildings, logistic complexes, Riga international Airport zone, including the take-off territory. It has an access its main runway and new Rail Baltica connection road to Riga International Airport. It takes only 15 minutes to drive to the Riga city centre. Strategic location and development possibilities makes this property well positioned for logistic and manufacturing companies.