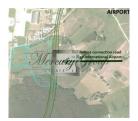

#### **Description**

The property is adjacent to the Riga International Airport – the largest air traffic centre in the Northern Baltic. Land plot is located in the area with developed infrastructure - near the property there are located several office buildings, logistic complexes, Riga international Airport zone, including the take-off territory. It has an access its main runway and new Rail Baltica connection road to Riga International Airport. It takes only 15 minutes to drive to the Riga city centre. Strategic location and development possibilities makes this property well positioned for logistic and manufacturing companies.