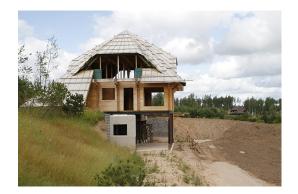

## Description

Plot size 0,70 ha (7010 m<sup>2</sup>).

The Sum Total (land + carcass of the house) - 225 000 euro.

The land plot borders a big lake and in the territory of the property, there is a smaller private lake as well. The yard of the house is covered from the road by house, landscape and planted trees. For the house, there are planned wide terraces to the side of back yard. Very interesting landscape.

The house (355 m<sup>2</sup>) is in the building stage - at this moment has been done the construction of fundaments, metal constructions of base floor and masonry exterior wall. Exterior walls have been insulated, there have been done wooden and concrete covering works for the base floor, set up wooden log carcass, constructions of roof and made temporary roofing. The roof constructions have been planned for the thatched or wooden tiles roof. The further construction works will be made after the wish of new owner according to the design solutions of the house. In the project of floor planning on the base floor have been planned wide living room and sauna, as well as utility room. On the first floor is planned open kitchen area and living room with fireplace, wide windows with view to yard and lake, as well as garage for two cars. On the second floor according to the needs of client can be placed two or three bedrooms with comfortable bathrooms and wardrobe.