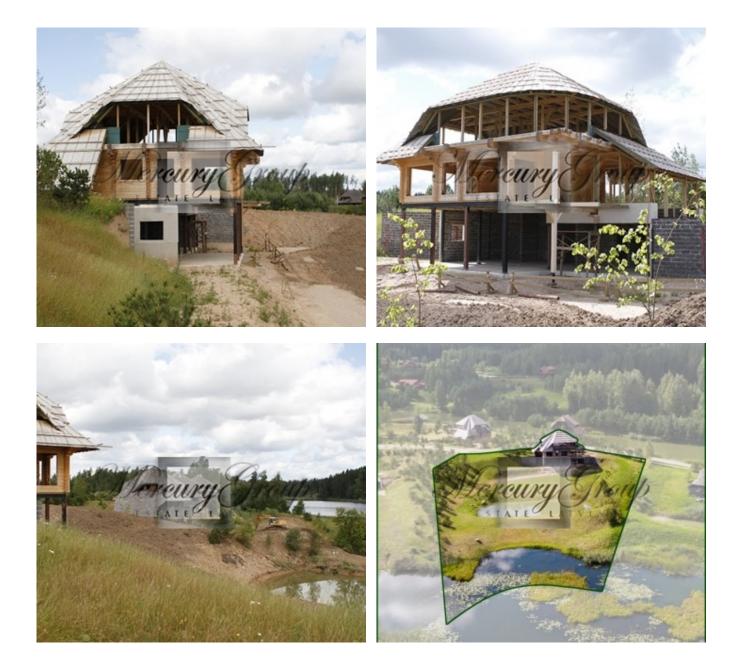

## Description

Plot size 0,70 ha (7010 m<sup>2</sup>).

The Sum Total (land + carcass of the house) - 225 000 euro.

The land plot borders a big lake and in the territory of the property, there is a smaller private lake as well. The yard of the house is covered from the road by house, landscape and planted trees. For the house, there are planned wide terraces to the side of back yard. Very interesting landscape.

The house (355 m<sup>2</sup>) is in the building stage - at this moment has been done the construction of fundaments, metal constructions of base floor and masonry exterior wall. Exterior walls have been insulated, there have been done wooden and concrete covering works for the base floor, set up wooden log carcass, constructions of roof and made temporary roofing. The roof constructions have been planned for the thatched or wooden tiles roof. The further construction works will be made after the wish of new owner according to the design solutions of the house. In the project of floor planning on the base floor have been planned wide living room and sauna, as well as utility room. On the first floor is planned open kitchen area and living room with fireplace, wide windows with view to yard and lake, as well as garage for two cars. On the second floor according to the needs of client can be placed two or three bedrooms with comfortable bathrooms and wardrobe.

Marvelous views of rolling hills, lakes, fields and forests bring a feeling of peace and tranguility.

All the houses in Amatciems have been connected to security and fire alarm system. Security person is on place in the village 24h/ per day that ensures instantly reaction. The territory of the village is monitored by 24h video surveillance.