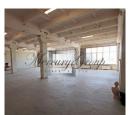

## **Description**

Brasla Business Centre is a contemporary and spacious business centre in Riga, Purvciems, with the total area of ~28,000 m2. Various office, production and warehouse premises with area from 17 m2 to 1,000 m2. We customize and repair the premises according to the tenant's needs. There is a freight elevator with the lifting capacity of up to 2 t, high-voltage power supply (3 phases) and a ramp for unloading heavy freights. Convenient public transport and store infrastructure in the surroundings, a free parking lot is available. Video surveillance is performed along the building perimeter.