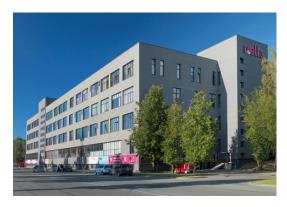

## ID: 9537 WWW.ESTATELATVIA.COM TEL./VIBER/WHATSAPP: + 371 26595522

ID code: **9537** 

Location: Riga / Purvciems / Braslas
Type: Commercial premises
House type: Renovated house

Floor: 3/5

Size: **100.00 m<sup>2</sup>** 

## **Description**

Brasla Business Centre is a contemporary and spacious business centre in Riga, Purvciems, with the total area of ~28,000 m2. Various office, production and warehouse premises with area from 17 m2 to 1,000 m2. We customize and repair the premises according to the tenant's needs. There is a freight elevator with the lifting capacity of up to 2 t, high-voltage power supply (3 phases) and a ramp for unloading heavy freights. Convenient public transport and store infrastructure in the surroundings, a free parking lot is available. Video surveillance is performed along the building perimeter.