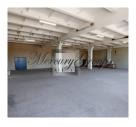

## **Description**

Brasla Business Centre is a contemporary and spacious business centre in Riga, Purvciems, with the total area of ~28,000 m2. Various office, production and warehouse premises with area from 17 m2 to 1,000 m2. We customize and repair the premises according to the tenant's needs. There is a freight elevator with the lifting capacity of up to 2 t, high-voltage power supply (3 phases) and a ramp for unloading heavy freights. Convenient public transport and store infrastructure in the surroundings, a free parking lot is available. Video surveillance is performed along the building perimeter.