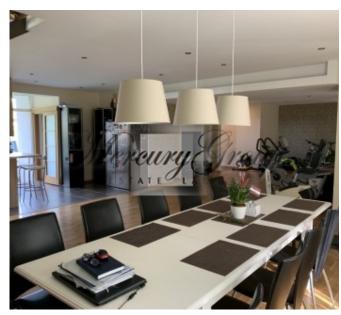

The house is located at the end of the street, so the movement of cars and pedestrians do not interfere. Layout. Ground floor: open plan living room with built-in kitchen, dining room and access to a terrace of 70 m2, bathroom and study. On the second floor - four bedrooms, two bathrooms, dressing room, bedroom with access to the balcony. There is a carport for two cars and a utility room.