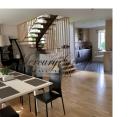

The house is located at the end of the street, so the movement of cars and pedestrians do not interfere. Layout. Ground floor: open plan living room with built-in kitchen, dining room and access to a terrace of 70 m2, bathroom and study. On the second floor - four bedrooms, two bathrooms, dressing room, bedroom with access to the balcony. There is a carport for two cars and a utility room.