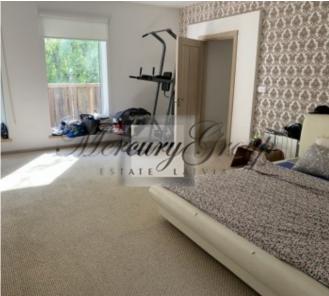

The house is located at the end of the street, so the movement of cars and pedestrians do not interfere. Layout. Ground floor: open plan living room with built-in kitchen, dining room and access to a terrace of 70 m2, bathroom and study. On the second floor - four bedrooms, two bathrooms, dressing room, bedroom with access to the balcony. There is a carport for two cars and a utility room.