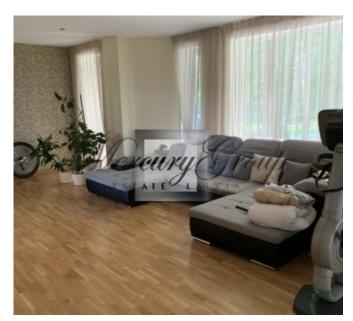

The house is located at the end of the street, so the movement of cars and pedestrians do not interfere. Layout. Ground floor: open plan living room with built-in kitchen, dining room and access to a terrace of 70 m2, bathroom and study. On the second floor - four bedrooms, two bathrooms, dressing room, bedroom with access to the balcony. There is a carport for two cars and a utility room.