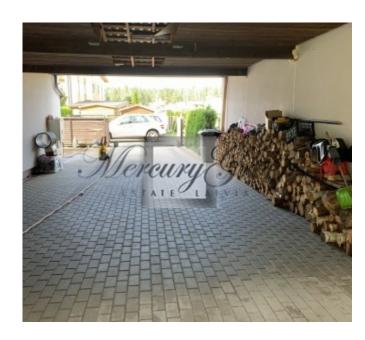

The house is located at the end of the street, so the movement of cars and pedestrians do not interfere. Layout. Ground floor: open plan living room with built-in kitchen, dining room and access to a terrace of 70 m2, bathroom and study. On the second floor - four bedrooms, two bathrooms, dressing room, bedroom with access to the balcony. There is a carport for two cars and a utility room.