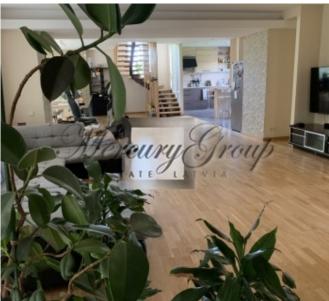

The house is located at the end of the street, so the movement of cars and pedestrians do not interfere. Layout. Ground floor: open plan living room with built-in kitchen, dining room and access to a terrace of 70 m2, bathroom and study. On the second floor - four bedrooms, two bathrooms, dressing room, bedroom with access to the balcony. There is a carport for two cars and a utility room.