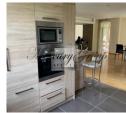

The house is located at the end of the street, so the movement of cars and pedestrians do not interfere. Layout. Ground floor: open plan living room with built-in kitchen, dining room and access to a terrace of 70 m2, bathroom and study. On the second floor - four bedrooms, two bathrooms, dressing room, bedroom with access to the balcony. There is a carport for two cars and a utility room.