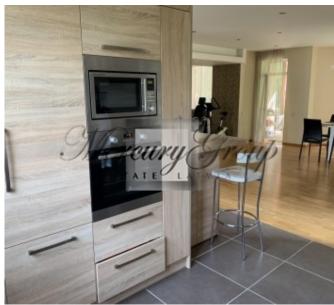

The house is located at the end of the street, so the movement of cars and pedestrians do not interfere. Layout. Ground floor: open plan living room with built-in kitchen, dining room and access to a terrace of 70 m2, bathroom and study. On the second floor - four bedrooms, two bathrooms, dressing room, bedroom with access to the balcony. There is a carport for two cars and a utility room.