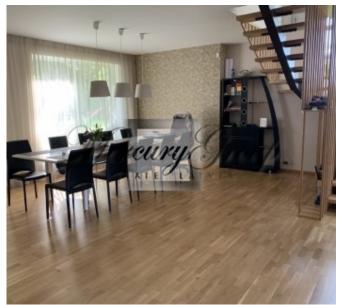

The house is located at the end of the street, so the movement of cars and pedestrians do not interfere. Layout. Ground floor: open plan living room with built-in kitchen, dining room and access to a terrace of 70 m2, bathroom and study. On the second floor - four bedrooms, two bathrooms, dressing room, bedroom with access to the balcony. There is a carport for two cars and a utility room.