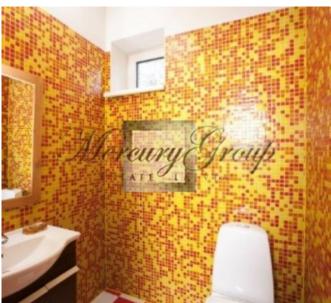

The house is very modern and comfortable. Open floor plan on the ground floor, large windows, separate study or a guest room, wardrobe and utility rooms.

Stylish sauna with thermal oven and relaxation room, the interior of which was developed by a German designer. On the second floor there are three bedrooms and two bathrooms and a dressing room.