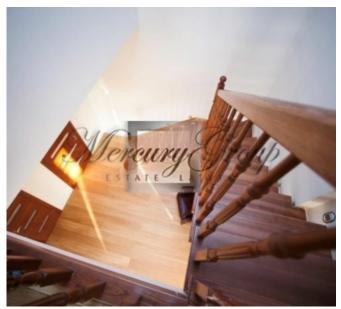

The house is very modern and comfortable. Open floor plan on the ground floor, large windows, separate study or a guest room, wardrobe and utility rooms.

Stylish sauna with thermal oven and relaxation room, the interior of which was developed by a German designer. On the second floor there are three bedrooms and two bathrooms and a dressing room.