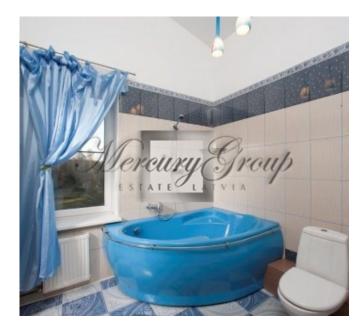

The house is very modern and comfortable. Open floor plan on the ground floor, large windows, separate study or a guest room, wardrobe and utility rooms.

Stylish sauna with thermal oven and relaxation room, the interior of which was developed by a German designer. On the second floor there are three bedrooms and two bathrooms and a dressing room.