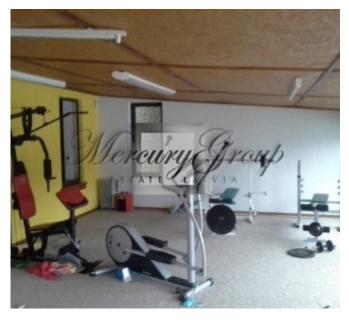

Between the twin-houses there is a gym, the house has a green area and a children's playground. Near the house there is a shed for firewood and bicycles.