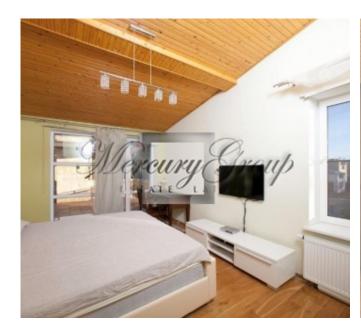

The house is very modern and comfortable. Open floor plan on the ground floor, large windows, separate study or a guest room, wardrobe and utility rooms.

Stylish sauna with thermal oven and relaxation room, the interior of which was developed by a German designer. On the second floor there are three bedrooms and two bathrooms and a dressing room.