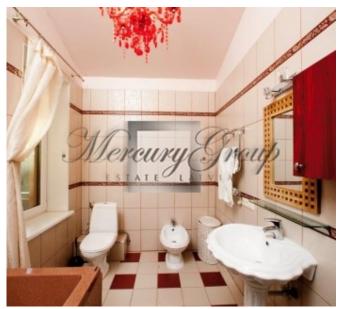

The house is very modern and comfortable. Open floor plan on the ground floor, large windows, separate study or a guest room, wardrobe and utility rooms.

Stylish sauna with thermal oven and relaxation room, the interior of which was developed by a German designer. On the second floor there are three bedrooms and two bathrooms and a dressing room.