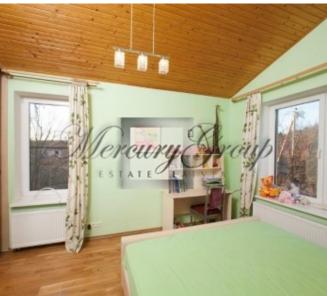

The house is very modern and comfortable. Open floor plan on the ground floor, large windows, separate study or a guest room, wardrobe and utility rooms.

Stylish sauna with thermal oven and relaxation room, the interior of which was developed by a German designer. On the second floor there are three bedrooms and two bathrooms and a dressing room.