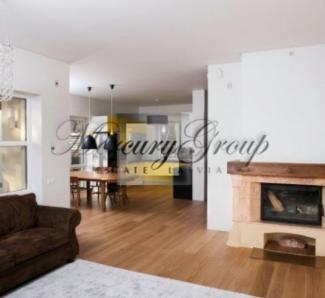

The house is very modern and comfortable. Open floor plan on the ground floor, large windows, separate study or a guest room, wardrobe and utility rooms.

Stylish sauna with thermal oven and relaxation room, the interior of which was developed by a German designer. On the second floor there are three bedrooms and two bathrooms and a dressing room.