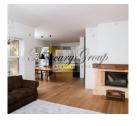

The house is very modern and comfortable. Open floor plan on the ground floor, large windows, separate study or a guest room, wardrobe and utility rooms.

Stylish sauna with thermal oven and relaxation room, the interior of which was developed by a German designer. On the second floor there are three bedrooms and two bathrooms and a dressing room.