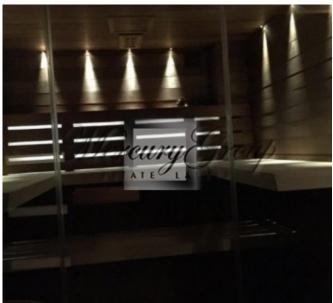

The house is very modern and comfortable. Open floor plan on the ground floor, large windows, separate study or a guest room, wardrobe and utility rooms.

Stylish sauna with thermal oven and relaxation room, the interior of which was developed by a German designer. On the second floor there are three bedrooms and two bathrooms and a dressing room.