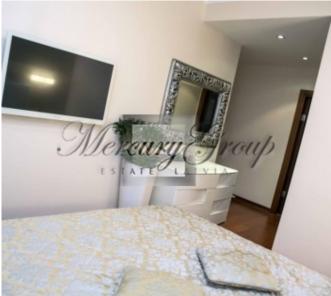

The project offers 24/7 live security, underground parking, elevators, big children playground available only for residents of the house.

The apartment with qualitive design and furniture is located on the 18th floor. The price of the apartment includes underground parking for 2 cars and a utility storage room in a separate block. The apartment has 4 rooms, 2 bathrooms, a built-in luxury dressing room and a terrace of 10 m2.

Spacious living room with kitchen and dining area. Built-in German kitchen with expensive exclusive appliances (built-in: hood, professional coffee maker, double boiler, microwave and oven). In the bathroom there is a washing machine and tumble dryer. All furniture and chandeliers are luxury, country of origin - Italy.