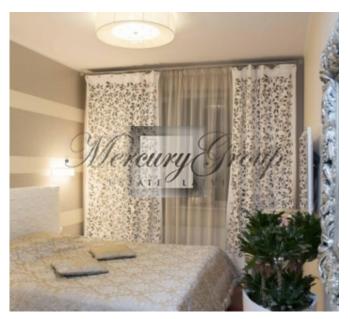

The project offers 24/7 live security, underground parking, elevators, big children playground available only for residents of the house.

The apartment with qualitive design and furniture is located on the 18th floor. The price of the apartment includes underground parking for 2 cars and a utility storage room in a separate block. The apartment has 4 rooms, 2 bathrooms, a built-in luxury dressing room and a terrace of 10 m2.

Spacious living room with kitchen and dining area. Built-in German kitchen with expensive exclusive appliances (built-in: hood, professional coffee maker, double boiler, microwave and oven). In the bathroom there is a washing machine and tumble dryer. All furniture and chandeliers are luxury, country of origin - Italy.