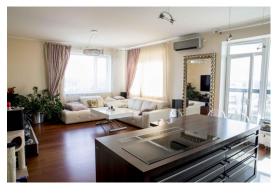

The project offers 24/7 live security, underground parking, elevators, big children playground available only for residents of the house.

The apartment with qualitive design and furniture is located on the 18th floor. The price of the apartment includes underground parking for 2 cars and a utility storage room in a separate block. The apartment has 4 rooms, 2 bathrooms, a built-in luxury dressing room and a terrace of 10 m2.

Spacious living room with kitchen and dining area. Built-in German kitchen with expensive exclusive appliances (built-in: hood, professional coffee maker, double boiler, microwave and oven). In the bathroom there is a washing machine and tumble dryer. All furniture and chandeliers are luxury, country of origin - Italy.

The total area of the apartment is 110 square meters. The apartment is completely finished and ready to move in.

Please find the layout in the PDF file.