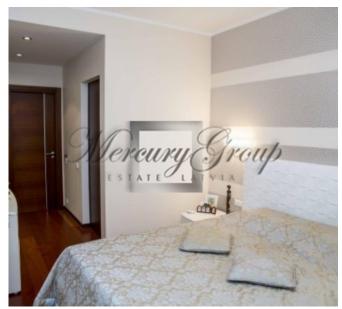

The project offers 24/7 live security, underground parking, elevators, big children playground available only for residents of the house.

The apartment with qualitive design and furniture is located on the 18th floor. The price of the apartment includes underground parking for 2 cars and a utility storage room in a separate block. The apartment has 4 rooms, 2 bathrooms, a built-in luxury dressing room and a terrace of 10 m2.

Spacious living room with kitchen and dining area. Built-in German kitchen with expensive exclusive appliances (built-in: hood, professional coffee maker, double boiler, microwave and oven). In the bathroom there is a washing machine and tumble dryer. All furniture and chandeliers are luxury, country of origin - Italy.