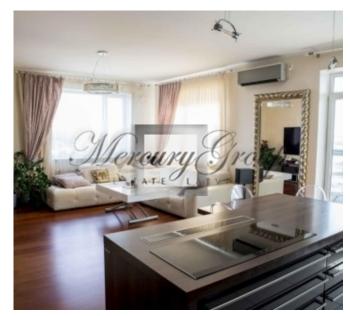

The project offers 24/7 live security, underground parking, elevators, big children playground available only for residents of the house.

The apartment with qualitive design and furniture is located on the 18th floor. The price of the apartment includes underground parking for 2 cars and a utility storage room in a separate block. The apartment has 4 rooms, 2 bathrooms, a built-in luxury dressing room and a terrace of 10 m2.

Spacious living room with kitchen and dining area. Built-in German kitchen with expensive exclusive appliances (built-in: hood, professional coffee maker, double boiler, microwave and oven). In the bathroom there is a washing machine and tumble dryer. All furniture and chandeliers are luxury, country of origin - Italy.

The total area of the apartment is 110 square meters. The apartment is completely finished and ready to move in.

Please find the layout in the PDF file.