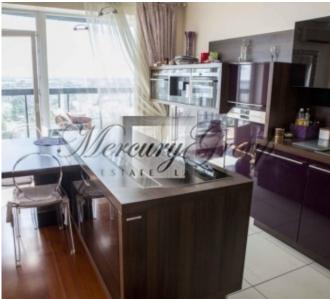

Spacious living room with kitchen and dining area. Built-in German kitchen with expensive exclusive appliances (built-in: hood, professional coffee maker, double boiler, microwave and oven). In the bathroom there is a washing machine and tumble dryer. All furniture and chandeliers are luxury, country of origin - Italy.