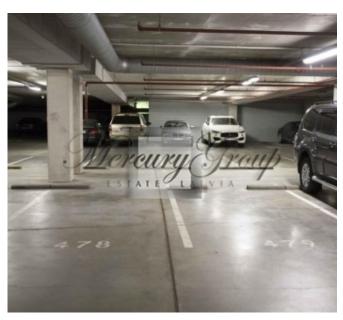

The project offers 24/7 live security, underground parking, elevators, big children playground available only for residents of the house.

The apartment with qualitive design and furniture is located on the 18th floor. The price of the apartment includes underground parking for 2 cars and a utility storage room in a separate block. The apartment has 4 rooms, 2 bathrooms, a built-in luxury dressing room and a terrace of 10 m2.