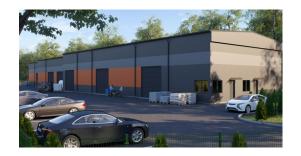

## Description

New heated warehouse premises for rent with an area starting from 138 sq. meters near the station Zolitude. Convenient location: 10 minutes to the center, 10 minutes to the airport, 20 minutes to Jurmala. Near the railway station, public transport stops.

Landscaped territory with an area of 4400 meters (included in the price) is fenced, entrance with a barrier. Its own large parking lot.

Gas heating, video surveillance, security, rooms are divided into separate boxes with lifting gates with doors (gate height 4 meters). The height of the building itself is 8 meters. The height of the premises is 8 meters, therefore it is possible to install the second (and, if necessary, the third) floor. In addition, on the adjacent territory, it is possible to install additional storage sheds for another 600 sq. m., and it is also possible to increase the number of parking spaces.