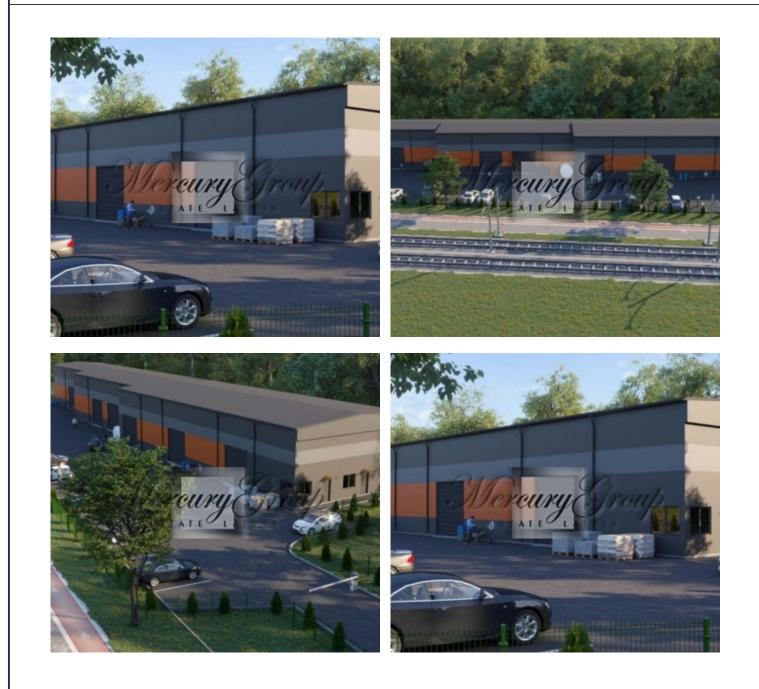

## Description

New heated warehouse premises for rent with an area starting from 138 sq. meters near the station Zolitude. Convenient location: 10 minutes to the center, 10 minutes to the airport, 20 minutes to Jurmala. Near the railway station, public transport stops.

Landscaped territory with an area of 4400 meters (included in the price) is fenced, entrance with a barrier. Its own large parking lot.

Gas heating, video surveillance, security, rooms are divided into separate boxes with lifting gates with doors (gate height 4 meters). The height of the building itself is 8 meters. The height of the premises is 8 meters, therefore it is possible to install the second (and, if necessary, the third) floor. In addition, on the adjacent territory, it is possible to install additional storage sheds for another 600 sq. m., and it is also possible to increase the number of parking spaces.