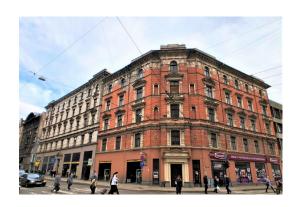

## **Description**

We offer to purchase commercial premises in the very center of the city - Marijas Street.

The buildings were built between 1885 and 1903 and are brick buildings with 5-6 floors.

The building has the status of a local cultural monument.

The property consists of 5 commercial premises with an area of 144 m2, 167.20 m2, 388.57 m2, 128.12 m2 and 119.55 m2.

All premises are leased for a long term with contracts for 5-10 years.

Profitability 7%