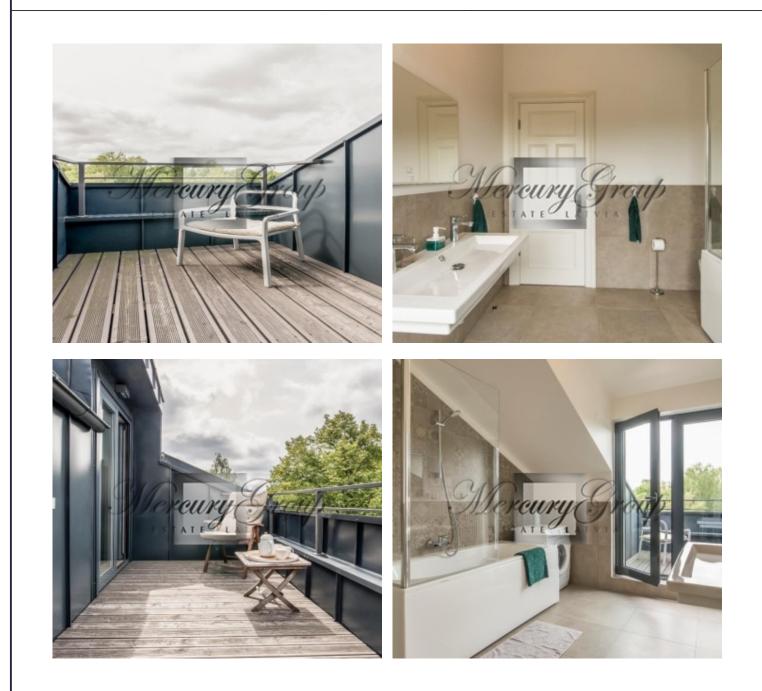

- Five (5) balconies (two balconies with Daugava and Old Riga view)
- Good size kitchen with an entrance to the terrace, fully furnished
- Spacious Entrance Hall with an entrance to the terrace
- One bedroom with a romantic balcony, with a view of the quiet inner courtyard
- One bathroom with a historic semi-circular window, with Daugava view
- Very bright bathroom with a balcony and heated floors.
- Separate dressing-room/utility room