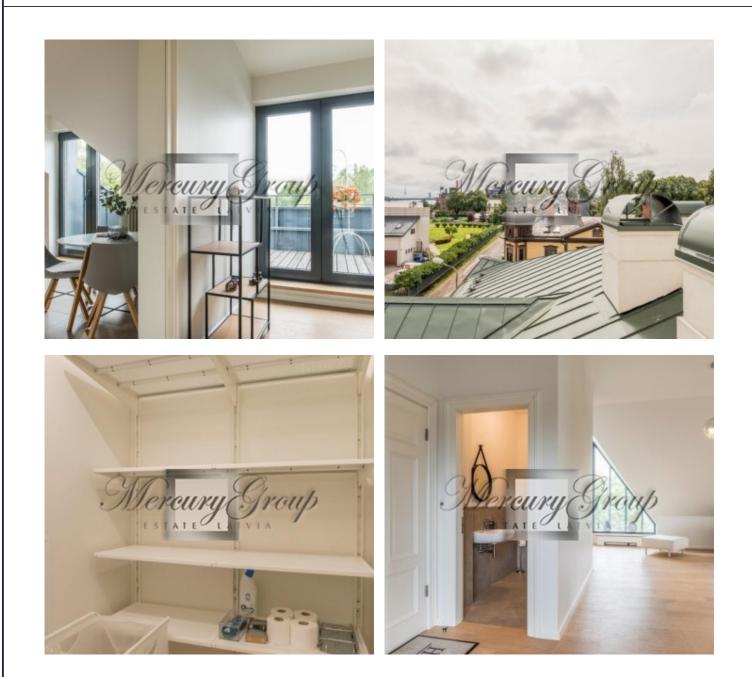

- Five (5) balconies (two balconies with Daugava and Old Riga view)
- Good size kitchen with an entrance to the terrace, fully furnished
- Spacious Entrance Hall with an entrance to the terrace
- One bedroom with a romantic balcony, with a view of the quiet inner courtyard
- One bathroom with a historic semi-circular window, with Daugava view
- Very bright bathroom with a balcony and heated floors.
- Separate dressing-room/utility room