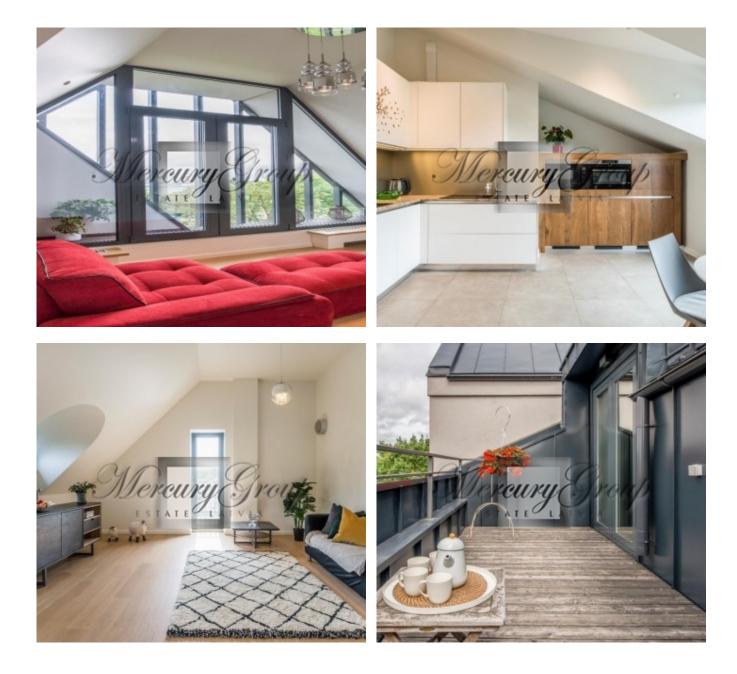

In this offer: penthouse apartment that is located in 4 storey building. 130 m2.

Apartment conist of:

- Living room: open-space with a panoramic window with Daugava-river view and a French balcony with a nice view of Old Riga

- Five (5) balconies (two balconies with Daugava and Old Riga view)
- Good size kitchen with an entrance to the terrace, fully furnished
- Spacious Entrance Hall with an entrance to the terrace
- One bedroom with a romantic balcony, with a view of the quiet inner courtyard
- One bathroom with a historic semi-circular window, with Daugava view
- Very bright bathroom with a balcony and heated floors.
- Separate dressing-room/utility room