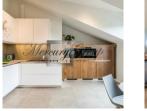

- Five (5) balconies (two balconies with Daugava and Old Riga view)
- Good size kitchen with an entrance to the terrace, fully furnished
- Spacious Entrance Hall with an entrance to the terrace
- One bedroom with a romantic balcony, with a view of the quiet inner courtyard
- One bathroom with a historic semi-circular window, with Daugava view
- Very bright bathroom with a balcony and heated floors.
- Separate dressing-room/utility room