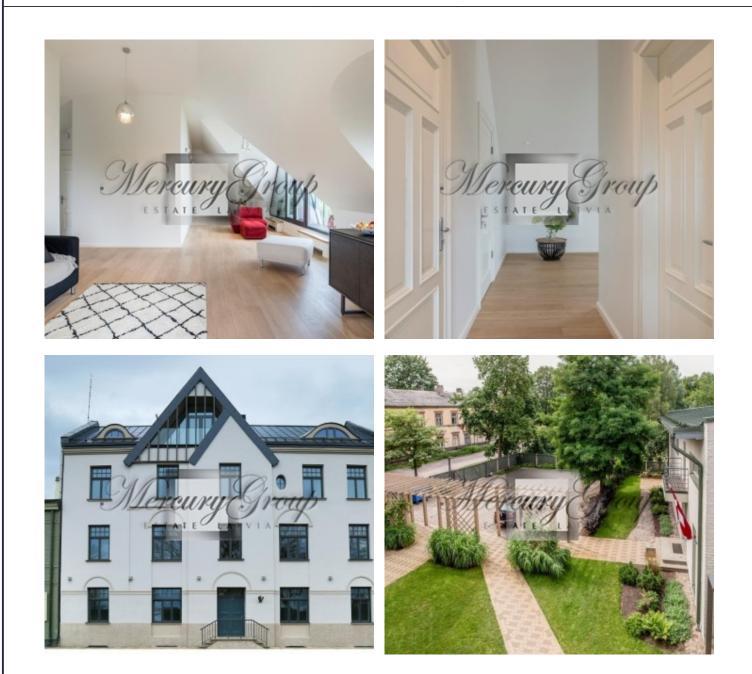

Project consists of groups of buildings: - a 4-storey building in Art Nouveau style (architect Martins Nuksha), a 3 floor building (repeating 19th century architecture) and a detached single-family house in the yard (modern design). Project represents the interaction between architecture of different ages, combination of styles and wonderful interlacing of opposites. The project will be carried out with the highest degree of performance in construction and interior design.

In this offer: penthouse apartment that is located in 4 storey building. 130 m2.

Apartment conist of:

- Living room: open-space with a panoramic window with Daugava-river view and a French balcony with a nice view of Old Riga