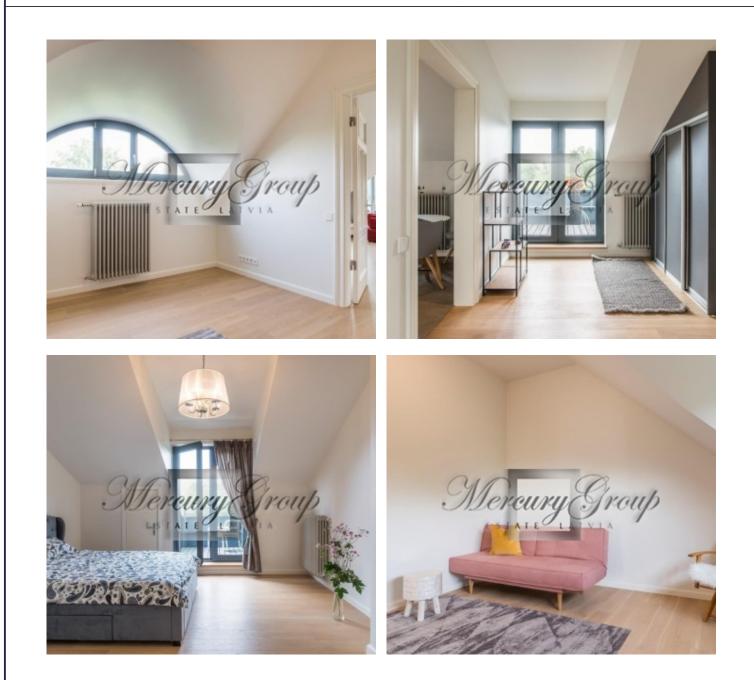

In this offer: penthouse apartment that is located in 4 storey building. 130 m2.

Apartment conist of:

- Living room: open-space with a panoramic window with Daugava-river view and a French balcony with a nice view of Old Riga

- Five (5) balconies (two balconies with Daugava and Old Riga view)
- Good size kitchen with an entrance to the terrace, fully furnished
- Spacious Entrance Hall with an entrance to the terrace
- One bedroom with a romantic balcony, with a view of the quiet inner courtyard
- One bathroom with a historic semi-circular window, with Daugava view
- Very bright bathroom with a balcony and heated floors.
- Separate dressing-room/utility room