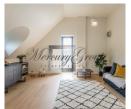

In this offer: penthouse apartment that is located in 4 storey building. 130 m2.

Apartment conist of:

- Living room: open-space with a panoramic window with Daugava-river view and a French balcony with a nice view of Old Riga