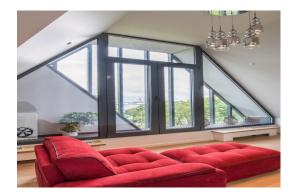

In this offer: penthouse apartment that is located in 4 storey building. 130 m2.

Apartment conist of:

- Living room: open-space with a panoramic window with Daugava-river view and a French balcony with a nice view of Old Riga

- Five (5) balconies (two balconies with Daugava and Old Riga view)
- Good size kitchen with an entrance to the terrace, fully furnished
- Spacious Entrance Hall with an entrance to the terrace
- One bedroom with a romantic balcony, with a view of the quiet inner courtyard
- One bathroom with a historic semi-circular window, with Daugava view
- Very bright bathroom with a balcony and heated floors.
- Separate dressing-room/utility room