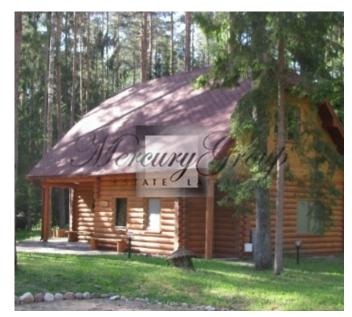

#### Description

Guest House Gaujas Priedes is surrounded by a beautiful pine forest on the outskirts of Valmiera. It offers an indoor swimming pool, as well as a tennis court and a private beach.

Wooden cottages are warmly decorated and offer a private bathroom with shower. Guests can relax in the seating area in front of a TV with satellite channels.

Guest House Gaujas Priedes features free private parking and a 24-hour front desk service. The centre of Valmiera with the Central Bus Station is 6 km away.

The recreation center consists of the main building (cafe with kitchen), two halls, a hall for 30-40 people on the 1st floor, a hall for 80 people, 3 guest houses with all amenities in each up to 10 people, there are two saunas, one of them with a swimming pool and in each bath there is a hall and sleeping rooms (designed for small companies from 10-25 people); the total area of buildings is 780 m2. There is a sports field for playing tennis, basketball, futsal (concrete coating, artificial grass, tennis court area 800 m2). There is a place for tents and trailers. The base is connected to the central water supply and has its own honorable installation, electricity is designed to connect the whole village. The complax can accommodate up to 100 people. The recreation center is in perfect and working condition.