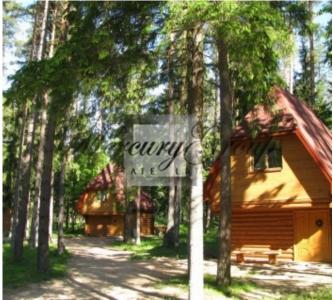

#### Description

Guest House Gaujas Priedes is surrounded by a beautiful pine forest on the outskirts of Valmiera. It offers an indoor swimming pool, as well as a tennis court and a private beach.

Wooden cottages are warmly decorated and offer a private bathroom with shower. Guests can relax in the seating area in front of a TV with satellite channels.

Guest House Gaujas Priedes features free private parking and a 24-hour front desk service. The centre of Valmiera with the Central Bus Station is 6 km away.

The recreation center consists of the main building (cafe with kitchen), two halls, a hall for 30-40 people on the 1st floor, a hall for 80 people, 3 guest houses with all amenities in each up to 10 people, there are two saunas, one of them with a swimming pool and in each bath there is a hall and sleeping rooms (designed for small companies from 10-25 people); the total area of buildings is 780 m2. There is a sports field for playing tennis, basketball, futsal (concrete coating, artificial grass, tennis court area 800 m2). There is a place for tents and trailers. The base is connected to the central water supply and has its own honorable installation, electricity is designed to connect the whole village. The complax can accommodate up to 100 people. The recreation center is in perfect and working condition.