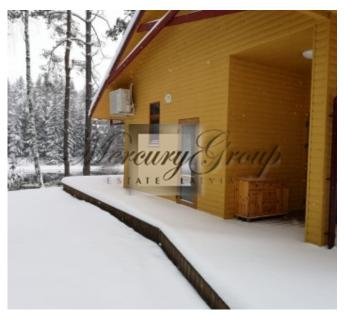

#### Description

Guest House Gaujas Priedes is surrounded by a beautiful pine forest on the outskirts of Valmiera. It offers an indoor swimming pool, as well as a tennis court and a private beach.

Wooden cottages are warmly decorated and offer a private bathroom with shower. Guests can relax in the seating area in front of a TV with satellite channels.

Guest House Gaujas Priedes features free private parking and a 24-hour front desk service. The centre of Valmiera with the Central Bus Station is 6 km away.

The recreation center consists of the main building (cafe with kitchen), two halls, a hall for 30-40 people on the 1st floor, a hall for 80 people, 3 guest houses with all amenities in each up to 10 people, there are two saunas, one of them with a swimming pool and in each bath there is a hall and sleeping rooms (designed for small companies from 10-25 people); the total area of buildings is 780 m2. There is a sports field for playing tennis, basketball, futsal (concrete coating, artificial grass, tennis court area 800 m2). There is a place for tents and trailers. The base is connected to the central water supply and has its own honorable installation, electricity is designed to connect the whole village. The complax can accommodate up to 100 people. The recreation center is in perfect and working condition.