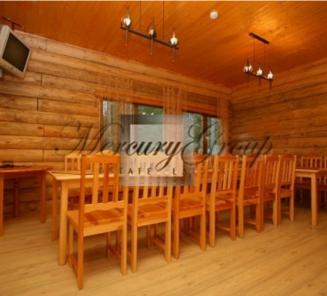

Guest House Gaujas Priedes features free private parking and a 24-hour front desk service. The centre of Valmiera with the Central Bus Station is 6 km away.

The recreation center consists of the main building (cafe with kitchen), two halls, a hall for 30-40 people on the 1st floor, a hall for 80 people, 3 guest houses with all amenities in each up to 10 people, there are two saunas, one of them with a swimming pool and in each bath there is a hall and sleeping rooms (designed for small companies from 10-25 people); the total area of buildings is 780 m2. There is a sports field for playing tennis, basketball, futsal (concrete coating, artificial grass, tennis court area 800 m2). There is a place for tents and trailers. The base is connected to the central water supply and has its own honorable installation, electricity is designed to connect the whole village. The complax can accommodate up to 100 people. The recreation center is in perfect and working condition.