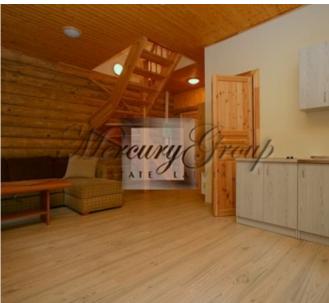

#### Description

Guest House Gaujas Priedes is surrounded by a beautiful pine forest on the outskirts of Valmiera. It offers an indoor swimming pool, as well as a tennis court and a private beach.

Wooden cottages are warmly decorated and offer a private bathroom with shower. Guests can relax in the seating area in front of a TV with satellite channels.

Guest House Gaujas Priedes features free private parking and a 24-hour front desk service. The centre of Valmiera with the Central Bus Station is 6 km away.

The recreation center consists of the main building (cafe with kitchen), two halls, a hall for 30-40 people on the 1st floor, a hall for 80 people, 3 guest houses with all amenities in each up to 10 people, there are two saunas, one of them with a swimming pool and in each bath there is a hall and sleeping rooms (designed for small companies from 10-25 people); the total area of buildings is 780 m2. There is a sports field for playing tennis, basketball, futsal (concrete coating, artificial grass, tennis court area 800 m2). There is a place for tents and trailers. The base is connected to the central water supply and has its own honorable installation, electricity is designed to connect the whole village. The complax can accommodate up to 100 people. The recreation center is in perfect and working condition.