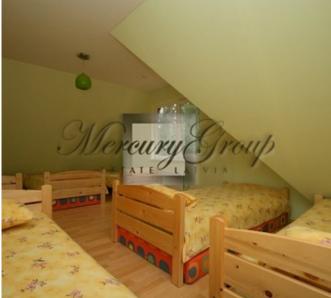

#### Description

Guest House Gaujas Priedes is surrounded by a beautiful pine forest on the outskirts of Valmiera. It offers an indoor swimming pool, as well as a tennis court and a private beach.

Wooden cottages are warmly decorated and offer a private bathroom with shower. Guests can relax in the seating area in front of a TV with satellite channels.

Guest House Gaujas Priedes features free private parking and a 24-hour front desk service. The centre of Valmiera with the Central Bus Station is 6 km away.

The recreation center consists of the main building (cafe with kitchen), two halls, a hall for 30-40 people on the 1st floor, a hall for 80 people, 3 guest houses with all amenities in each up to 10 people, there are two saunas, one of them with a swimming pool and in each bath there is a hall and sleeping rooms (designed for small companies from 10-25 people); the total area of buildings is 780 m2. There is a sports field for playing tennis, basketball, futsal (concrete coating, artificial grass, tennis court area 800 m2). There is a place for tents and trailers. The base is connected to the central water supply and has its own honorable installation, electricity is designed to connect the whole village. The complax can accommodate up to 100 people. The recreation center is in perfect and working condition.