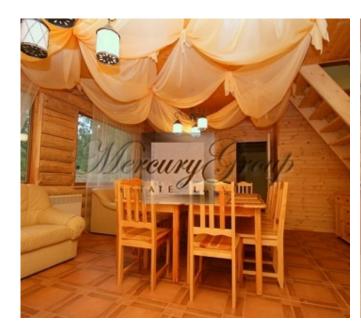

#### Description

Guest House Gaujas Priedes is surrounded by a beautiful pine forest on the outskirts of Valmiera. It offers an indoor swimming pool, as well as a tennis court and a private beach.

Wooden cottages are warmly decorated and offer a private bathroom with shower. Guests can relax in the seating area in front of a TV with satellite channels.

Guest House Gaujas Priedes features free private parking and a 24-hour front desk service. The centre of Valmiera with the Central Bus Station is 6 km away.

The recreation center consists of the main building (cafe with kitchen), two halls, a hall for 30-40 people on the 1st floor, a hall for 80 people, 3 guest houses with all amenities in each up to 10 people, there are two saunas, one of them with a swimming pool and in each bath there is a hall and sleeping rooms (designed for small companies from 10-25 people); the total area of buildings is 780 m2. There is a sports field for playing tennis, basketball, futsal (concrete coating, artificial grass, tennis court area 800 m2). There is a place for tents and trailers. The base is connected to the central water supply and has its own honorable installation, electricity is designed to connect the whole village. The complax can accommodate up to 100 people. The recreation center is in perfect and working condition.