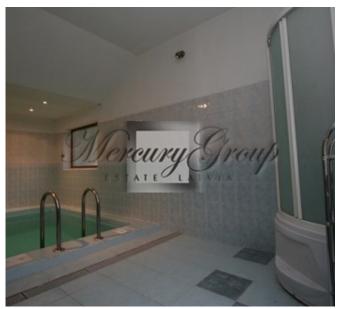

#### Description

Guest House Gaujas Priedes is surrounded by a beautiful pine forest on the outskirts of Valmiera. It offers an indoor swimming pool, as well as a tennis court and a private beach.

Wooden cottages are warmly decorated and offer a private bathroom with shower. Guests can relax in the seating area in front of a TV with satellite channels.

The property has access to the Gauja River and features fishing facilities. Various sports can be enjoyed on the site, along with volleyball or basketball. There also is a bonfire spot and a sauna at a surcharge.

Guest House Gaujas Priedes features free private parking and a 24-hour front desk service. The centre of Valmiera with the Central Bus Station is 6 km away.

The recreation center consists of the main building (cafe with kitchen), two halls, a hall for 30-40 people on the 1st floor, a hall for 80 people, 3 guest houses with all amenities in each up to 10 people, there are two saunas, one of them with a swimming pool and in each bath there is a hall and sleeping rooms (designed for small companies from 10-25 people); the total area of buildings is 780 m2. There is a sports field for playing tennis, basketball, futsal (concrete coating, artificial grass, tennis court area 800 m2). There is a place for tents and trailers. The base is connected to the central water supply and has its own honorable installation, electricity is designed to connect the whole village. The complax can accommodate up to 100 people. The recreation center is in perfect and working condition.