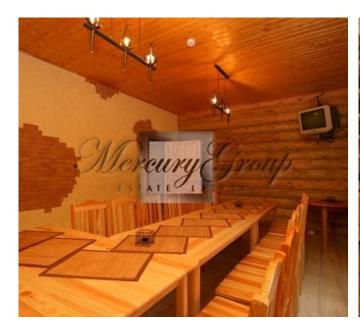

Guest House Gaujas Priedes features free private parking and a 24-hour front desk service. The centre of Valmiera with the Central Bus Station is 6 km away.

The recreation center consists of the main building (cafe with kitchen), two halls, a hall for 30-40 people on the 1st floor, a hall for 80 people, 3 guest houses with all amenities in each up to 10 people, there are two saunas, one of them with a swimming pool and in each bath there is a hall and sleeping rooms (designed for small companies from 10-25 people); the total area of buildings is 780 m2. There is a sports field for playing tennis, basketball, futsal (concrete coating, artificial grass, tennis court area 800 m2). There is a place for tents and trailers. The base is connected to the central water supply and has its own honorable installation, electricity is designed to connect the whole village. The complax can accommodate up to 100 people. The recreation center is in perfect and working condition.