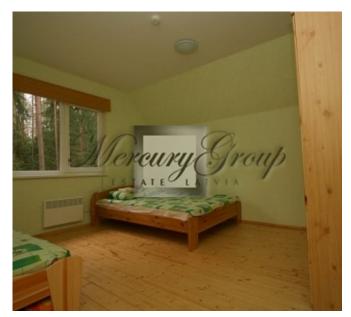

#### Description

Guest House Gaujas Priedes is surrounded by a beautiful pine forest on the outskirts of Valmiera. It offers an indoor swimming pool, as well as a tennis court and a private beach.

Wooden cottages are warmly decorated and offer a private bathroom with shower. Guests can relax in the seating area in front of a TV with satellite channels.

Guest House Gaujas Priedes features free private parking and a 24-hour front desk service. The centre of Valmiera with the Central Bus Station is 6 km away.

The recreation center consists of the main building (cafe with kitchen), two halls, a hall for 30-40 people on the 1st floor, a hall for 80 people, 3 guest houses with all amenities in each up to 10 people, there are two saunas, one of them with a swimming pool and in each bath there is a hall and sleeping rooms (designed for small companies from 10-25 people); the total area of buildings is 780 m2. There is a sports field for playing tennis, basketball, futsal (concrete coating, artificial grass, tennis court area 800 m2). There is a place for tents and trailers. The base is connected to the central water supply and has its own honorable installation, electricity is designed to connect the whole village. The complax can accommodate up to 100 people. The recreation center is in perfect and working condition.