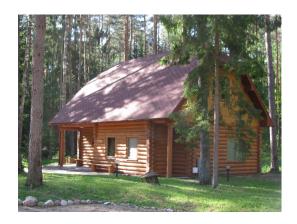

#### Description

Guest House Gaujas Priedes is surrounded by a beautiful pine forest on the outskirts of Valmiera. It offers an indoor swimming pool, as well as a tennis court and a private beach.

Wooden cottages are warmly decorated and offer a private bathroom with shower. Guests can relax in the seating area in front of a TV with satellite channels.

Guest House Gaujas Priedes features free private parking and a 24-hour front desk service. The centre of Valmiera with the Central Bus Station is 6 km away.

The recreation center consists of the main building (cafe with kitchen), two halls, a hall for 30-40 people on the 1st floor, a hall for 80 people, 3 guest houses with all amenities in each up to 10 people, there are two saunas, one of them with a swimming pool and in each bath there is a hall and sleeping rooms (designed for small companies from 10-25 people); the total area of buildings is 780 m2. There is a sports field for playing tennis, basketball, futsal (concrete coating, artificial grass, tennis court area 800 m2). There is a place for tents and trailers. The base is connected to the central water supply and has its own honorable installation, electricity is designed to connect the whole village. The complax can accommodate up to 100 people. The recreation center is in perfect and working condition.