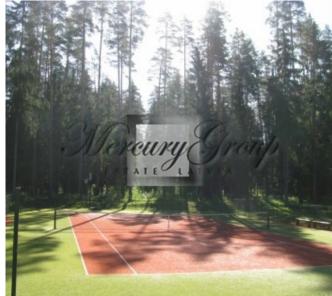

#### Description

Guest House Gaujas Priedes is surrounded by a beautiful pine forest on the outskirts of Valmiera. It offers an indoor swimming pool, as well as a tennis court and a private beach.

Wooden cottages are warmly decorated and offer a private bathroom with shower. Guests can relax in the seating area in front of a TV with satellite channels.

Guest House Gaujas Priedes features free private parking and a 24-hour front desk service. The centre of Valmiera with the Central Bus Station is 6 km away.

The recreation center consists of the main building (cafe with kitchen), two halls, a hall for 30-40 people on the 1st floor, a hall for 80 people, 3 guest houses with all amenities in each up to 10 people, there are two saunas, one of them with a swimming pool and in each bath there is a hall and sleeping rooms (designed for small companies from 10-25 people); the total area of buildings is 780 m2. There is a sports field for playing tennis, basketball, futsal (concrete coating, artificial grass, tennis court area 800 m2). There is a place for tents and trailers. The base is connected to the central water supply and has its own honorable installation, electricity is designed to connect the whole village. The complax can accommodate up to 100 people. The recreation center is in perfect and working condition.