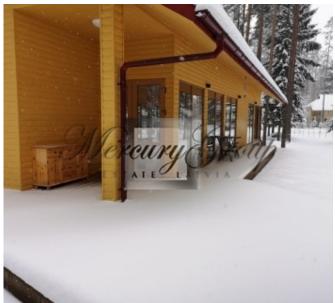

#### Description

Guest House Gaujas Priedes is surrounded by a beautiful pine forest on the outskirts of Valmiera. It offers an indoor swimming pool, as well as a tennis court and a private beach.

Wooden cottages are warmly decorated and offer a private bathroom with shower. Guests can relax in the seating area in front of a TV with satellite channels.

Guest House Gaujas Priedes features free private parking and a 24-hour front desk service. The centre of Valmiera with the Central Bus Station is 6 km away.

The recreation center consists of the main building (cafe with kitchen), two halls, a hall for 30-40 people on the 1st floor, a hall for 80 people, 3 guest houses with all amenities in each up to 10 people, there are two saunas, one of them with a swimming pool and in each bath there is a hall and sleeping rooms (designed for small companies from 10-25 people); the total area of buildings is 780 m2. There is a sports field for playing tennis, basketball, futsal (concrete coating, artificial grass, tennis court area 800 m2). There is a place for tents and trailers. The base is connected to the central water supply and has its own honorable installation, electricity is designed to connect the whole village. The complax can accommodate up to 100 people. The recreation center is in perfect and working condition.