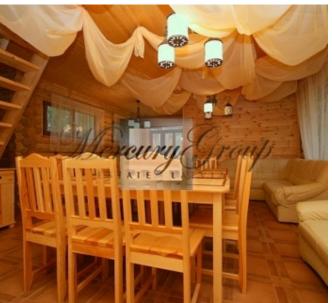

#### Description

Guest House Gaujas Priedes is surrounded by a beautiful pine forest on the outskirts of Valmiera. It offers an indoor swimming pool, as well as a tennis court and a private beach.

Wooden cottages are warmly decorated and offer a private bathroom with shower. Guests can relax in the seating area in front of a TV with satellite channels.

Guest House Gaujas Priedes features free private parking and a 24-hour front desk service. The centre of Valmiera with the Central Bus Station is 6 km away.

The recreation center consists of the main building (cafe with kitchen), two halls, a hall for 30-40 people on the 1st floor, a hall for 80 people, 3 guest houses with all amenities in each up to 10 people, there are two saunas, one of them with a swimming pool and in each bath there is a hall and sleeping rooms (designed for small companies from 10-25 people); the total area of buildings is 780 m2. There is a sports field for playing tennis, basketball, futsal (concrete coating, artificial grass, tennis court area 800 m2). There is a place for tents and trailers. The base is connected to the central water supply and has its own honorable installation, electricity is designed to connect the whole village. The complax can accommodate up to 100 people. The recreation center is in perfect and working condition.