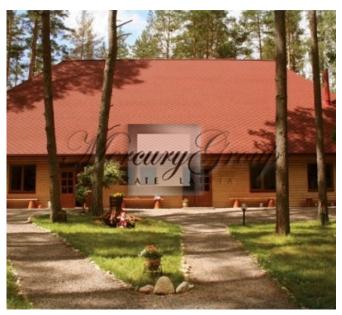

Guest House Gaujas Priedes features free private parking and a 24-hour front desk service. The centre of Valmiera with the Central Bus Station is 6 km away.

The recreation center consists of the main building (cafe with kitchen), two halls, a hall for 30-40 people on the 1st floor, a hall for 80 people, 3 guest houses with all amenities in each up to 10 people, there are two saunas, one of them with a swimming pool and in each bath there is a hall and sleeping rooms (designed for small companies from 10-25 people); the total area of buildings is 780 m2. There is a sports field for playing tennis, basketball, futsal (concrete coating, artificial grass, tennis court area 800 m2). There is a place for tents and trailers. The base is connected to the central water supply and has its own honorable installation, electricity is designed to connect the whole village. The complax can accommodate up to 100 people. The recreation center is in perfect and working condition.