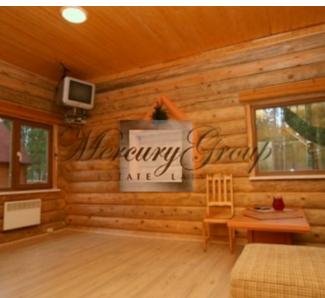

#### Description

Guest House Gaujas Priedes is surrounded by a beautiful pine forest on the outskirts of Valmiera. It offers an indoor swimming pool, as well as a tennis court and a private beach.

Wooden cottages are warmly decorated and offer a private bathroom with shower. Guests can relax in the seating area in front of a TV with satellite channels.

Guest House Gaujas Priedes features free private parking and a 24-hour front desk service. The centre of Valmiera with the Central Bus Station is 6 km away.

The recreation center consists of the main building (cafe with kitchen), two halls, a hall for 30-40 people on the 1st floor, a hall for 80 people, 3 guest houses with all amenities in each up to 10 people, there are two saunas, one of them with a swimming pool and in each bath there is a hall and sleeping rooms (designed for small companies from 10-25 people); the total area of buildings is 780 m2. There is a sports field for playing tennis, basketball, futsal (concrete coating, artificial grass, tennis court area 800 m2). There is a place for tents and trailers. The base is connected to the central water supply and has its own honorable installation, electricity is designed to connect the whole village. The complax can accommodate up to 100 people. The recreation center is in perfect and working condition.