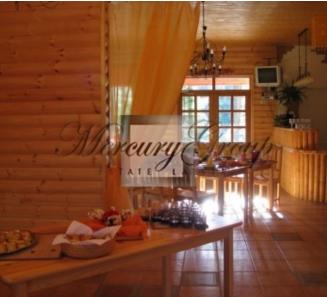

Guest House Gaujas Priedes features free private parking and a 24-hour front desk service. The centre of Valmiera with the Central Bus Station is 6 km away.

The recreation center consists of the main building (cafe with kitchen), two halls, a hall for 30-40 people on the 1st floor, a hall for 80 people, 3 guest houses with all amenities in each up to 10 people, there are two saunas, one of them with a swimming pool and in each bath there is a hall and sleeping rooms (designed for small companies from 10-25 people); the total area of buildings is 780 m2. There is a sports field for playing tennis, basketball, futsal (concrete coating, artificial grass, tennis court area 800 m2). There is a place for tents and trailers. The base is connected to the central water supply and has its own honorable installation, electricity is designed to connect the whole village. The complax can accommodate up to 100 people. The recreation center is in perfect and working condition.