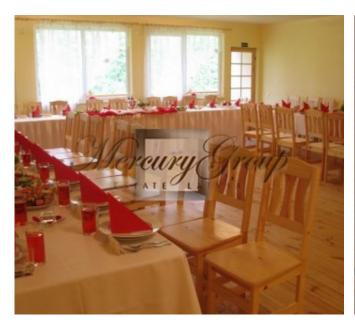

Guest House Gaujas Priedes features free private parking and a 24-hour front desk service. The centre of Valmiera with the Central Bus Station is 6 km away.

The recreation center consists of the main building (cafe with kitchen), two halls, a hall for 30-40 people on the 1st floor, a hall for 80 people, 3 guest houses with all amenities in each up to 10 people, there are two saunas, one of them with a swimming pool and in each bath there is a hall and sleeping rooms (designed for small companies from 10-25 people); the total area of buildings is 780 m2. There is a sports field for playing tennis, basketball, futsal (concrete coating, artificial grass, tennis court area 800 m2). There is a place for tents and trailers. The base is connected to the central water supply and has its own honorable installation, electricity is designed to connect the whole village. The complax can accommodate up to 100 people. The recreation center is in perfect and working condition.