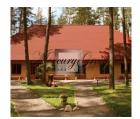

Guest House Gaujas Priedes features free private parking and a 24-hour front desk service. The centre of Valmiera with the Central Bus Station is 6 km away.

The recreation center consists of the main building (cafe with kitchen), two halls, a hall for 30-40 people on the 1st floor, a hall for 80 people, 3 guest houses with all amenities in each up to 10 people, there are two saunas, one of them with a swimming pool and in each bath there is a hall and sleeping rooms (designed for small companies from 10-25 people); the total area of buildings is 780 m2. There is a sports field for playing tennis, basketball, futsal (concrete coating, artificial grass, tennis court area 800 m2). There is a place for tents and trailers. The base is connected to the central water supply and has its own honorable installation, electricity is designed to connect the whole village. The complax can accommodate up to 100 people. The recreation center is in perfect and working condition.