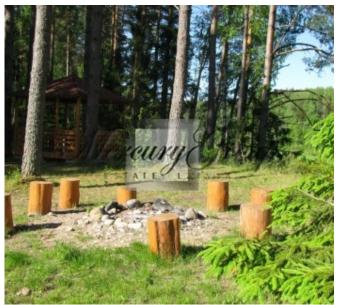

The property has access to the Gauja River and features fishing facilities. Various sports can be enjoyed on the site, along with volleyball or basketball. There also is a bonfire spot and a sauna at a surcharge.