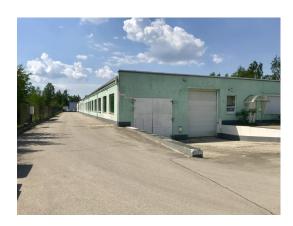

## ID: 9605 WWW.ESTATELATVIA.COM TEL./VIBER/WHATSAPP: + 371 26595522

ID code: **9605** 

Location: Riga / Mezciems / Bikernieku

Type: Commercial premises

Size: **630.00 m<sup>2</sup>** 

Parking: **Yes** Alarm system: **Yes** 

## **Description**

Warehouse premises or premises for production purposes are leased. Next to the LidL logistics center, there is an extension of the Dzelzava road, and soon there will be convenient access from the new Dzelzavas street. There are several gates and windows. All communications - local heating, water supply, telephone, Lattelecom internet, alarm, electricity. Good access to cars. New roof, 25cm insulated, rooms renovated. Concrete floors, expanded - withstands loads up to 3 tons / m2. Good lighting. There is office space and toilet.