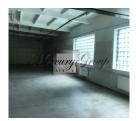

## **Description**

Warehouse premises or premises for production purposes are leased. Next to the LidL logistics center, there is an extension of the Dzelzava road, and soon there will be convenient access from the new Dzelzavas street. There are several gates and windows. All communications - local heating, water supply, telephone, Lattelecom internet, alarm, electricity. Good access to cars. New roof, 25cm insulated, rooms renovated. Concrete floors, expanded - withstands loads up to 3 tons / m2. Good lighting. There is office space and toilet.