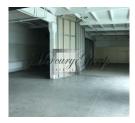

## **Description**

Warehouse premises or premises for production purposes are leased. Next to the LidL logistics center, there is an extension of the Dzelzava road, and soon there will be convenient access from the new Dzelzavas street. There are several gates and windows. All communications - local heating, water supply, telephone, Lattelecom internet, alarm, electricity. Good access to cars. New roof, 25cm insulated, rooms renovated. Concrete floors, expanded - withstands loads up to 3 tons / m2. Good lighting. There is office space and toilet.