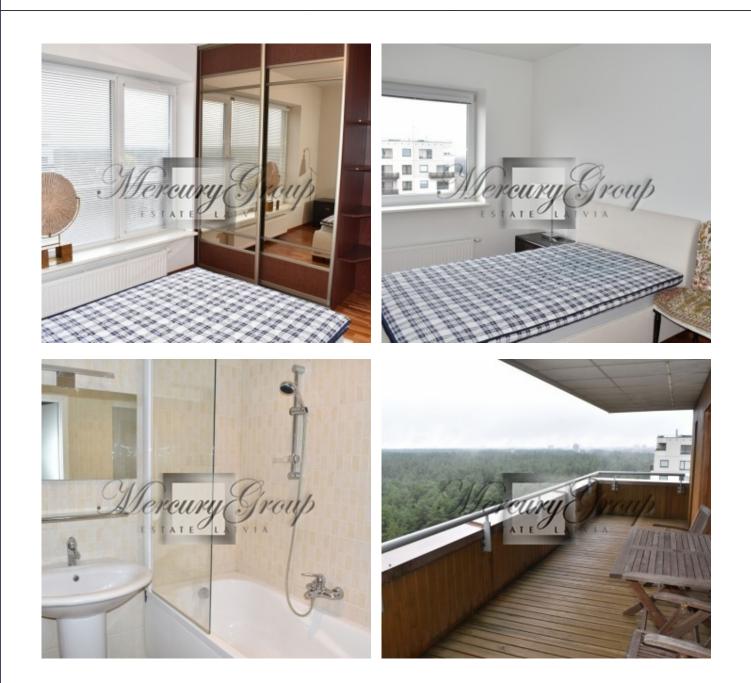

- 2 bedrooms equipped with wardrobes. The windows of the bedrooms overlook the yard of the house.
- A corridor with a large built-in wardrobe.
- Bathroom with shower and bathtub. Underfloor heating.

The rental price includes one parking space in the underground car park and a small utility room where you can store a bicycle and more.