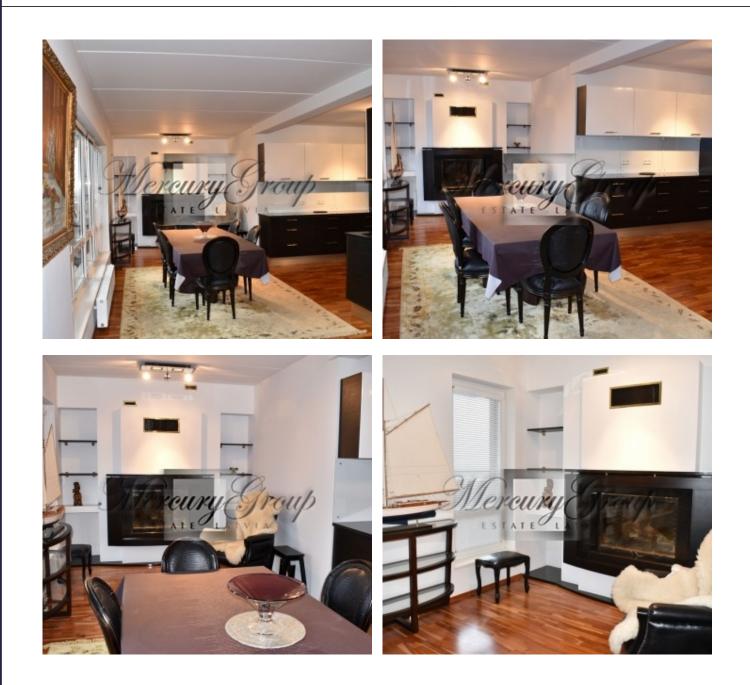

#### Layout:

Spacious living room with a working fireplace and access to the terrace (30m2) combined with the kitchen area. The kitchen is equipped with all necessary appliances: refrigerator, electric stove, oven, extractor hood, dishwasher.
Spacious office with a large desk, two new sofas and access to the terrace. There is a wooden table with chairs on the terrace.