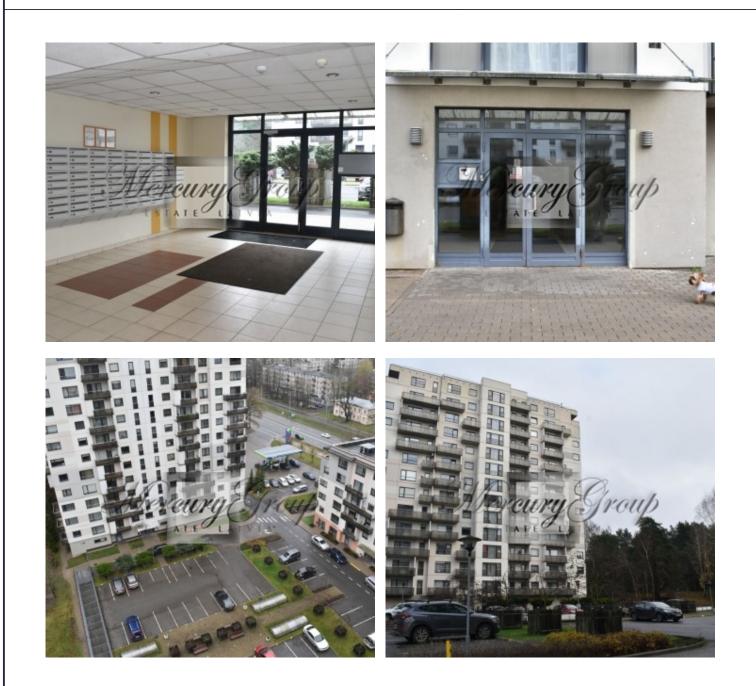

# Description

We offer for rent 2-bedroom apartment in the new project in the Jugla district near the forest. The apartment is located on the 14th floor of the building with beautiful view of the pine trees. The building is equipped with two high-speed elevators. On the back of the building is a children's playground.

- 2 bedrooms equipped with wardrobes. The windows of the bedrooms overlook the yard of the house.
- A corridor with a large built-in wardrobe.
- Bathroom with shower and bathtub. Underfloor heating.

The rental price includes one parking space in the underground car park and a small utility room where you can store a bicycle and more.