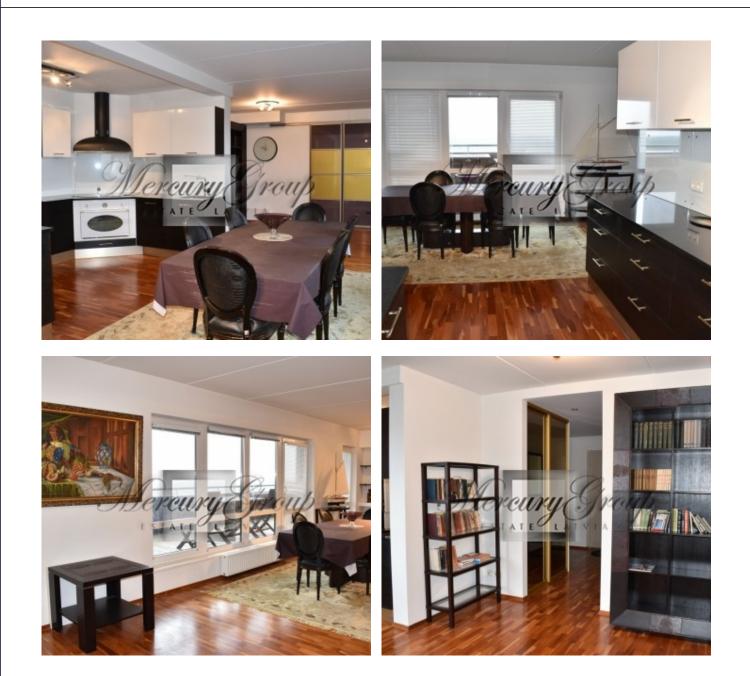

#### Layout:

Spacious living room with a working fireplace and access to the terrace (30m2) combined with the kitchen area. The kitchen is equipped with all necessary appliances: refrigerator, electric stove, oven, extractor hood, dishwasher.
Spacious office with a large desk, two new sofas and access to the terrace. There is a wooden table with chairs on the terrace.