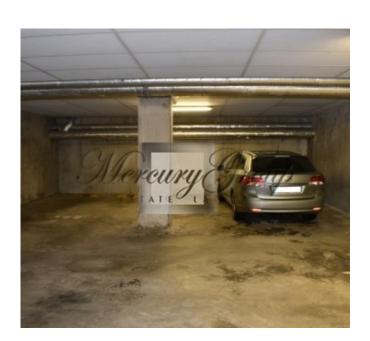

- 2 bedrooms equipped with wardrobes. The windows of the bedrooms overlook the yard of the house.
- A corridor with a large built-in wardrobe.
- Bathroom with shower and bathtub. Underfloor heating.

The rental price includes one parking space in the underground car park and a small utility room where you can store a bicycle and more.