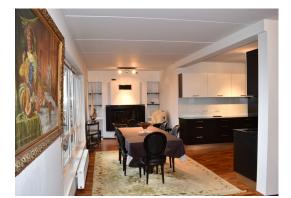

#### Layout:

Spacious living room with a working fireplace and access to the terrace (30m2) combined with the kitchen area. The kitchen is equipped with all necessary appliances: refrigerator, electric stove, oven, extractor hood, dishwasher.
Spacious office with a large desk, two new sofas and access to the terrace. There is a wooden table with chairs on the terrace.