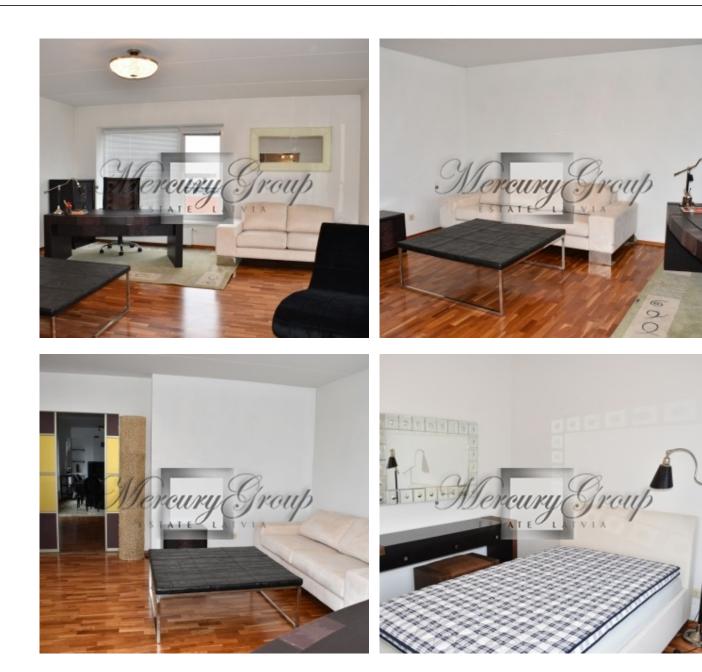

#### Layout:

Spacious living room with a working fireplace and access to the terrace (30m2) combined with the kitchen area. The kitchen is equipped with all necessary appliances: refrigerator, electric stove, oven, extractor hood, dishwasher.
Spacious office with a large desk, two new sofas and access to the terrace. There is a wooden table with chairs on the terrace.

- 2 bedrooms equipped with wardrobes. The windows of the bedrooms overlook the yard of the house.
- A corridor with a large built-in wardrobe.
- Bathroom with shower and bathtub. Underfloor heating.

The rental price includes one parking space in the underground car park and a small utility room where you can store a bicycle and more.