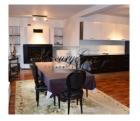

#### Layout:

Spacious living room with a working fireplace and access to the terrace (30m2) combined with the kitchen area. The kitchen is equipped with all necessary appliances: refrigerator, electric stove, oven, extractor hood, dishwasher.
Spacious office with a large desk, two new sofas and access to the terrace. There is a wooden table with chairs on the terrace.