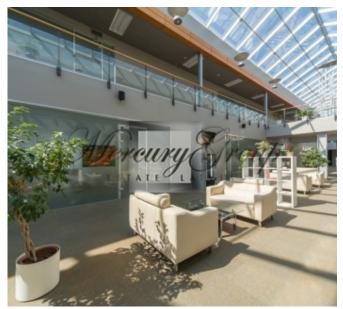

Autonomous entrance and delivery area

High ceilings - 9.50 m

Autonomous heating (with regulator)

Easy access by light and freight transport

Free guarded parking

For organizing meetings

Fully equipped conference room / for fee / and well-equipped atrium / free /