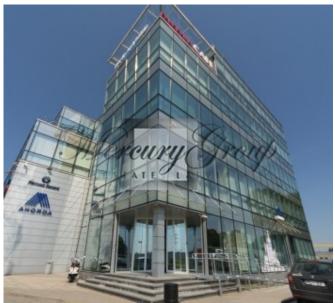

### ID: 9646 WWW.ESTATELATVIA.COM TEL./VIBER/WHATSAPP: + 37129642499

ID code: **9646** 

Location: Riga / Purvciems / Dzelzavas

Type: Commercial premises

House type: **New project** 

Floor: **1/5** 

Size: **125.40 m<sup>2</sup>** 

### **Description**

Modern office building in Purvciems.

We offer production / warehouse / office space on the 1st floor of the building of 125,40m2, which includes the following:

The mezzanine floor structure is installed in the premises with corresponding additional space on the 2nd floor level / for office installation or similar /