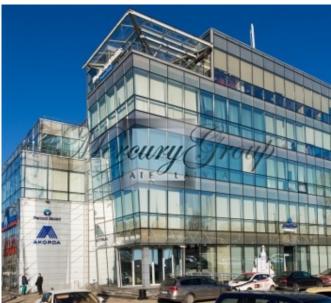

### ID: 9646 WWW.ESTATELATVIA.COM TEL./VIBER/WHATSAPP: + 37129642499

ID code: **9646** 

Location: Riga / Purvciems / Dzelzavas

Type: Commercial premises

House type: **New project** 

Floor: **1/5** 

Size: **125.40 m<sup>2</sup>** 

### **Description**

Modern office building in Purvciems.

We offer production / warehouse / office space on the 1st floor of the building of 125,40m2, which includes the following:

The mezzanine floor structure is installed in the premises with corresponding additional space on the 2nd floor level / for office installation or similar /