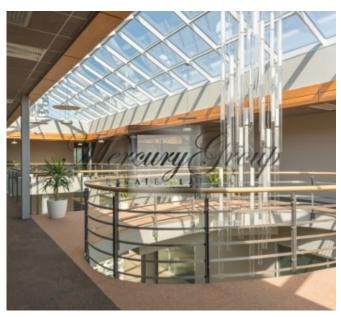

Autonomous entrance and delivery area

High ceilings - 9.50 m

Autonomous heating (with regulator)

Easy access by light and freight transport

Free guarded parking

For organizing meetings

Fully equipped conference room / for fee / and well-equipped atrium / free /