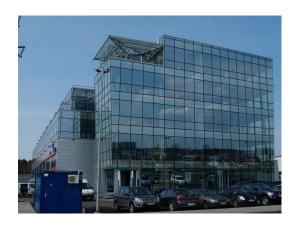

### **Description**

Modern office building in Purvciems.

We offer production / warehouse / office space on the 1st floor of the building of 125,40m2, which includes the following:

The mezzanine floor structure is installed in the premises with corresponding additional space on the 2nd floor level / for office installation or similar /

Autonomous entrance and delivery area

High ceilings - 9.50 m

Autonomous heating (with regulator)

Easy access by light and freight transport

Free guarded parking

For organizing meetings

Fully equipped conference room / for fee / and well-equipped atrium / free /