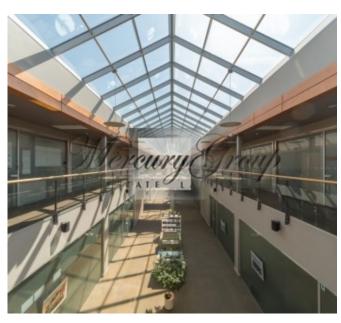

Autonomous entrance and delivery area

High ceilings - 9.50 m

Autonomous heating (with regulator)

Easy access by light and freight transport

Free guarded parking

For organizing meetings

Fully equipped conference room / for fee / and well-equipped atrium / free /