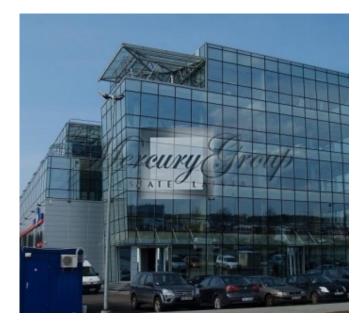

### **Description**

Modern office building in Purvciems.

We offer production / warehouse / office space on the 1st floor of the building of 125,40m2, which includes the following:

The mezzanine floor structure is installed in the premises with corresponding additional space on the 2nd floor level / for office installation or similar /

Autonomous entrance and delivery area

High ceilings - 9.50 m

Autonomous heating (with regulator)

Easy access by light and freight transport

Free guarded parking

For organizing meetings

Fully equipped conference room / for fee / and well-equipped atrium / free /