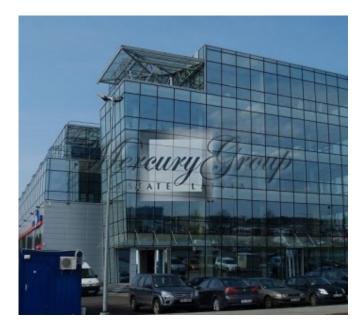

### **Description**

Modern office building in Purvciems. Free guarded parking For organizing meetings

Fully equipped conference room / for fee / and well-equipped atrium / free /

The rent is 7,50 EUR / m2 + VAT 21% / month in the 1st year of the contract. From now on, the rent will be subject to annual indexation in line with national inflation rates.