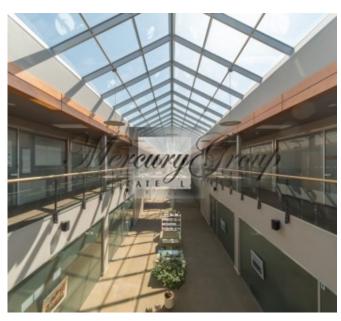

### **Description**

Modern office building in Purvciems. Free guarded parking For organizing meetings

Fully equipped conference room / for fee / and well-equipped atrium / free /

The rent is 7,50 EUR / m2 + VAT 21% / month in the 1st year of the contract. From now on, the rent will be subject to annual indexation in line with national inflation rates.