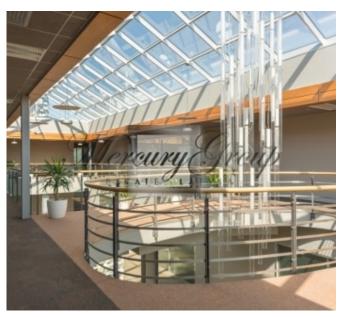

### **Description**

Modern office building in Purvciems. Free guarded parking For organizing meetings

Fully equipped conference room / for fee / and well-equipped atrium / free /

The rent is 7,50 EUR / m2 + VAT 21% / month in the 1st year of the contract. From now on, the rent will be subject to annual indexation in line with national inflation rates.