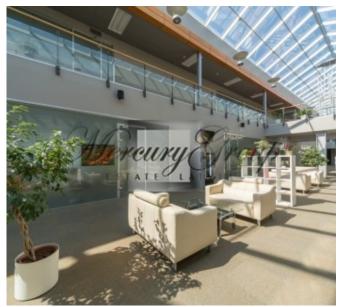

### **Description**

Modern office building in Purvciems. Free guarded parking For organizing meetings

Fully equipped conference room / for fee / and well-equipped atrium / free /

The rent is 7,50 EUR / m2 + VAT 21% / month in the 1st year of the contract. From now on, the rent will be subject to annual indexation in line with national inflation rates.