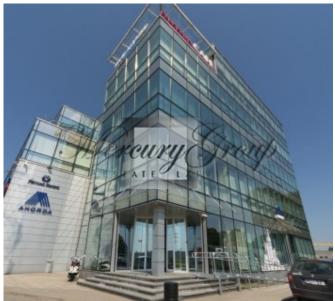

### **Description**

Modern office building in Purvciems. Free guarded parking For organizing meetings

Fully equipped conference room / for fee / and well-equipped atrium / free /

The rent is 7,50 EUR / m2 + VAT 21% / month in the 1st year of the contract. From now on, the rent will be subject to annual indexation in line with national inflation rates.