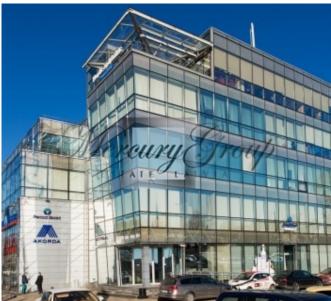

### **Description**

Modern office building in Purvciems. Free guarded parking For organizing meetings

Fully equipped conference room / for fee / and well-equipped atrium / free /

The rent is 7,50 EUR / m2 + VAT 21% / month in the 1st year of the contract. From now on, the rent will be subject to annual indexation in line with national inflation rates.