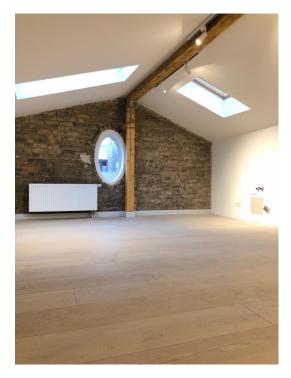

## Description

Miera Residence apartment complex includes 67 apartments and 4 commercial premises. It offers one-, two- and three-room apartments with a total area from 30 to 100 sq. m. All the apartments come with full interior trim. Apartments are available with full interior trim. The bathrooms and kitchens are tiled. Fully built-in plumbing. Complete electrical installation works. PVC windows installed for the entire building. The building has two lifts, a storage room, and a gym for residents. Parking spaces are available in the building courtyard.