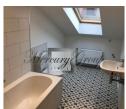

## Description

Miera Residence apartment complex includes 67 apartments and 4 commercial premises. It offers one-, two- and three-room apartments with a total area from 30 to 100 sq. m. All the apartments come with full interior trim. Apartments are available with full interior trim. The bathrooms and kitchens are tiled. Fully built-in plumbing. Complete electrical installation works. PVC windows installed for the entire building. The building has two lifts, a storage room, and a gym for residents. Parking spaces are available in the building courtyard.