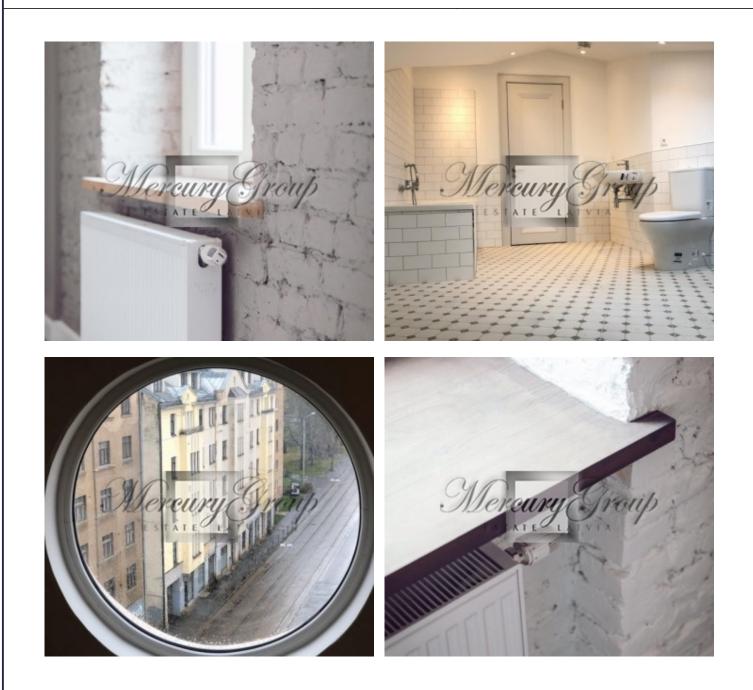

# Description

Miera Residence apartment complex includes 67 apartments and 4 commercial premises. It offers one-, two- and three-room apartments with a total area from 30 to 100 sq. m. All the apartments come with full interior trim. Apartments are available with full interior trim. The bathrooms and kitchens are tiled. Fully built-in plumbing. Complete electrical installation works. PVC windows installed for the entire building. The building has two lifts, a storage room, and a gym for residents. Parking spaces are available in the building courtyard.