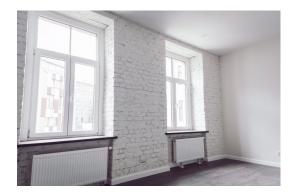

# Description

Miera Residence apartment complex includes 67 apartments and 4 commercial premises. It offers one-, two- and three-room apartments with a total area from 30 to 100 sq. m. All the apartments come with full interior trim. Apartments are available with full interior trim. The bathrooms and kitchens are tiled. Fully built-in plumbing. Complete electrical installation works. PVC windows installed for the entire building. The building has two lifts, a storage room, and a gym for residents. Parking spaces are available in the building courtyard.