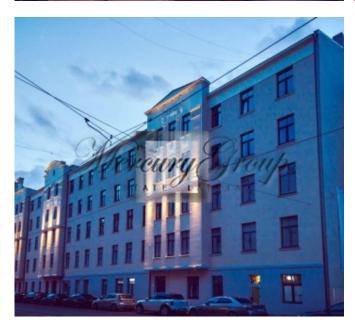

ID code: Location: Type: House type: Rooms: Floor: Size: Internet: TV: **Price:**  9658 Riga / Centre / Miera Apartment Renovated house 2 6/6 Elevator 46.50 m<sup>2</sup> Yes Yes To buy: 78 120 EUR

# Description

Miera Residence apartment complex includes 67 apartments and 4 commercial premises. It offers one-, two- and three-room apartments with a total area from 30 to 100 sq. m. All the apartments come with full interior trim. Apartments are available with full interior trim. The bathrooms and kitchens are tiled. Fully built-in plumbing. Complete electrical installation works. PVC windows installed for the entire building. The building has two lifts, a storage room, and a gym for residents. Parking spaces are available in the building courtyard.