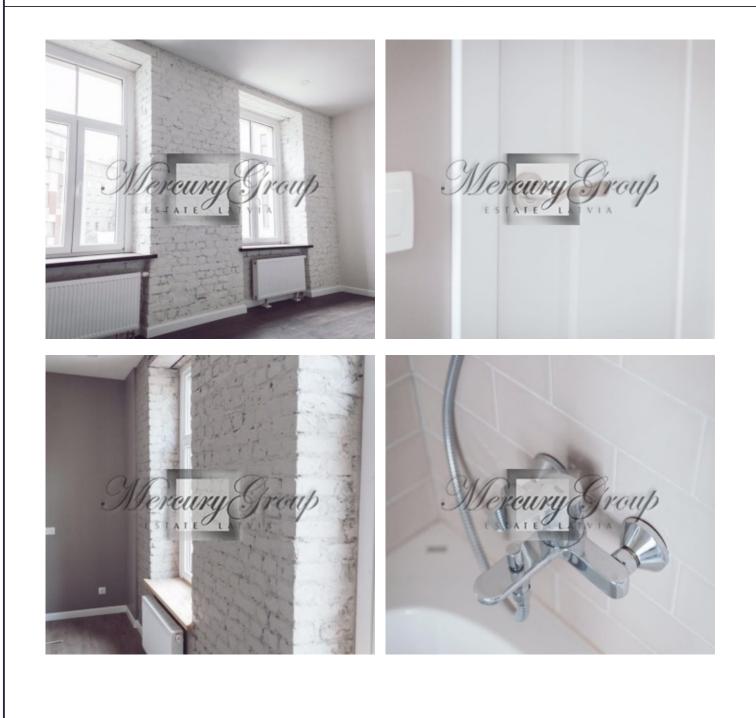

# Description

Miera Residence apartment complex includes 67 apartments and 4 commercial premises. It offers one-, two- and three-room apartments with a total area from 30 to 100 sq. m. All the apartments come with full interior trim. Apartments are available with full interior trim. The bathrooms and kitchens are tiled. Fully built-in plumbing. Complete electrical installation works. PVC windows installed for the entire building. The building has two lifts, a storage room, and a gym for residents. Parking spaces are available in the building courtyard.