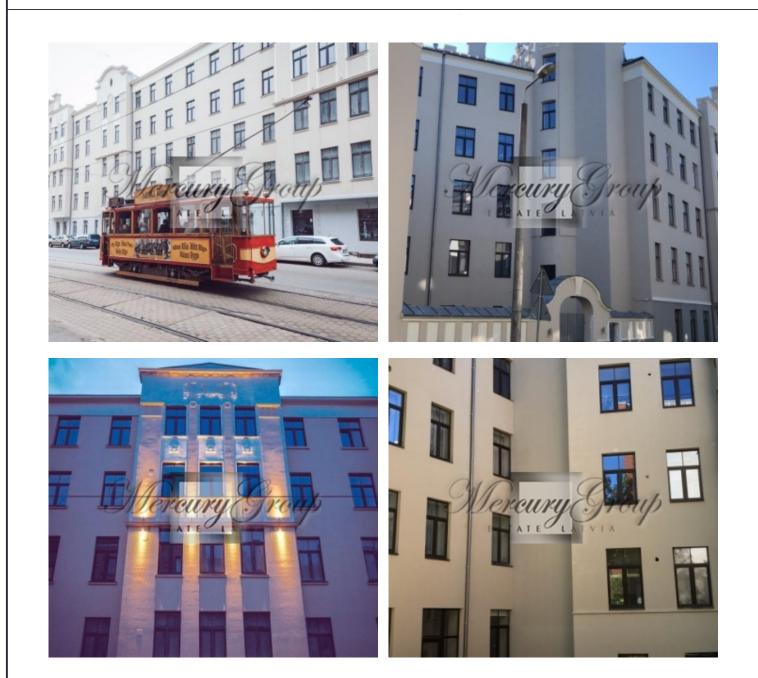

# Description

Miera Residence apartment complex includes 67 apartments and 4 commercial premises. It offers one-, two- and three-room apartments with a total area from 30 to 100 sq. m. All the apartments come with full interior trim. Apartments are available with full interior trim. The bathrooms and kitchens are tiled. Fully built-in plumbing. Complete electrical installation works. PVC windows installed for the entire building. The building has two lifts, a storage room, and a gym for residents. Parking spaces are available in the building courtyard.

This area is often called "the near centre" and it has two great advantages. Diverse infrastructure with good transport connections, as well as a peaceful environment and greenery.

Darja Kovalenok Consultant GSM: + 371 26595522, E-mail: daria@mgroup.lv