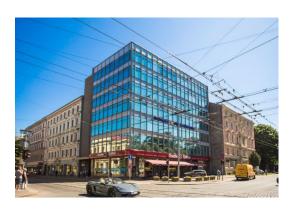

## ID: 9665 WWW.ESTATELATVIA.COM TEL./VIBER/WHATSAPP: +37129128323

ID code: **9665** 

Location: Riga / Centre / Raina bulvaris
Type: Commercial premises, House

ownerships, Investment

projects New project

Floor: **3/7 Elevator** Size: **360.00 m**<sup>2</sup>

## **Description**

Office centre is located on one of the most popular streets of Riga- Raina boulevard. Luxury location right in the Center of Riga , on the border of Old Town.

Building usable area is 2 750 m2, 7 floors. Building is equipped with elevator. There are 11 parking places located in front the building and in the yard.

Rent rates are 8.5 euro per m2 (including house management) + VAT + utilities.

Wonderful view to the park and old town, flat roof also might be used for commercial needs, if necessary.