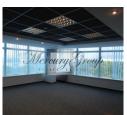

## **Description**

Office centre is located on one of the most popular streets of Riga- Raina boulevard. Luxury location right in the Center of Riga , on the border of Old Town.

Building usable area is 2 750 m2, 7 floors. Building is equipped with elevator. There are 11 parking places located in front the building and in the yard.

Rent rates are 8.5 euro per m2 (including house management) + VAT + utilities.

Wonderful view to the park and old town, flat roof also might be used for commercial needs, if necessary.