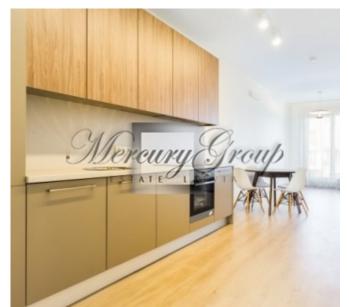

### **Description**

A unique opportunity to rent a 3 bedroom apartment with a picturesque view of the Saliena Garden Park fountain. The apartment with a balcony is located on the second floor of the 3 story building.

The apartment is equipped with high quality kitchen equipment, and built-in appliances (fridge, stove, oven, and extractor). The bathrooms are equipped with heated floors. Throughout the apartment there are installed light fixtures and shutter.