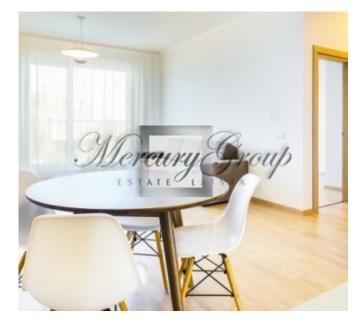

The apartment is equipped with high quality kitchen equipment, and built-in appliances (fridge, stove, oven, and extractor). The bathrooms are equipped with heated floors. Throughout the apartment there are installed light fixtures and shutter.