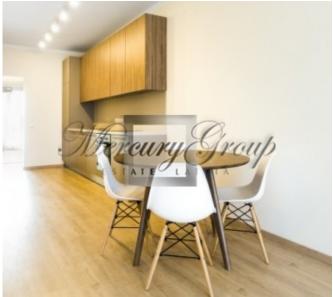

The apartment is equipped with high quality kitchen equipment, and built-in appliances (fridge, stove, oven, and extractor). The bathrooms are equipped with heated floors. Throughout the apartment there are installed light fixtures and shutter.