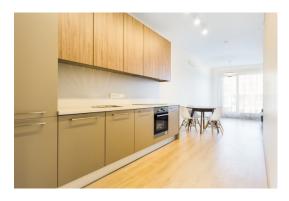

### **Description**

A unique opportunity to rent a 3 bedroom apartment with a picturesque view of the Saliena Garden Park fountain. The apartment with a balcony is located on the second floor of the 3 story building.

The apartment is equipped with high quality kitchen equipment, and built-in appliances (fridge, stove, oven, and extractor). The bathrooms are equipped with heated floors. Throughout the apartment there are installed light fixtures and shutter.