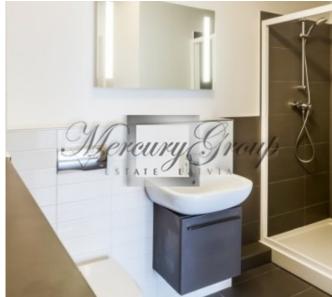

The apartment is equipped with high quality kitchen equipment, and built-in appliances (fridge, stove, oven, and extractor). The bathrooms are equipped with heated floors. Throughout the apartment there are installed light fixtures and shutter.