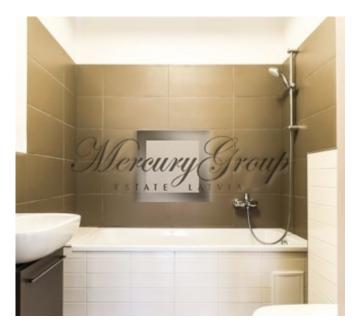

The apartment is equipped with high quality kitchen equipment, and built-in appliances (fridge, stove, oven, and extractor). The bathrooms are equipped with heated floors. Throughout the apartment there are installed light fixtures and shutter.