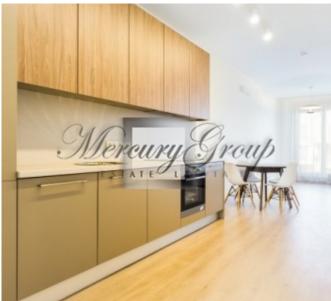

The apartment is equipped with high quality kitchen equipment, and built-in appliances (fridge, stove, oven, and extractor). The bathrooms are equipped with heated floors. Throughout the apartment there are installed light fixtures and shutter.