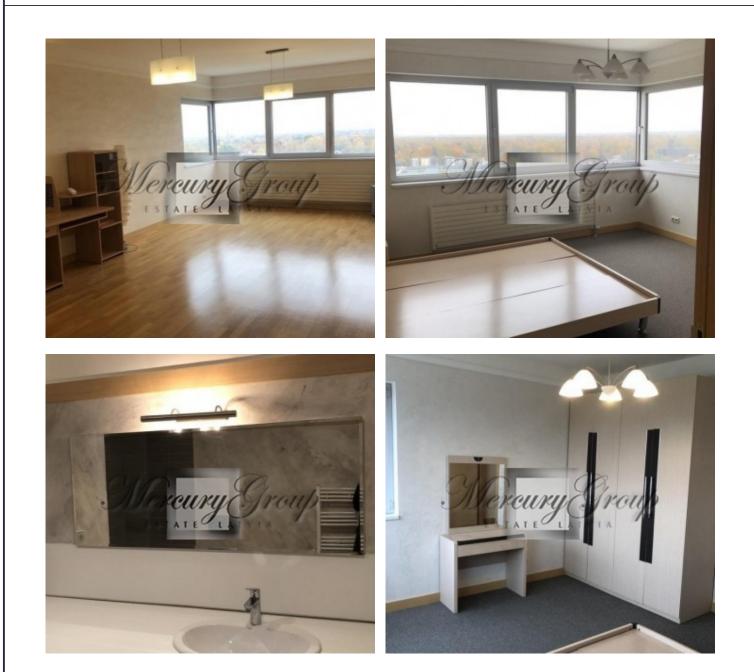

## Description

We offer for rent a one-bedroom apartment in a luxury new building Panorama Plaza for a long time. First house with great city views.

Studio type living room + isolated bedroom + bathroom with bathtub + storage room, bicycle and so on in the apartment.

The apartment is equipped with furniture and household appliances. New mattress, dining table with chairs, as well as a sofa.

After cosmetic repairs.

The rent is indicated per month + utility bills + electricity on the meter.