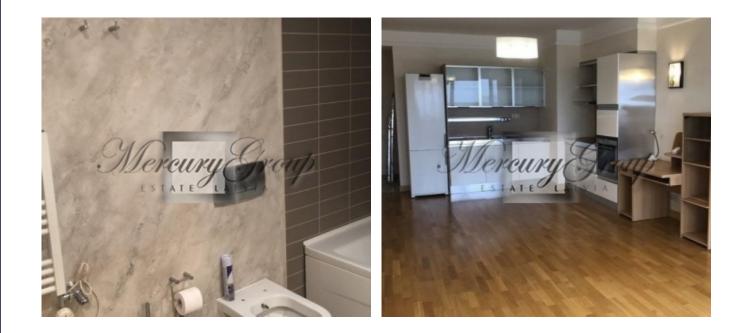

## Description

We offer for rent a one-bedroom apartment in a luxury new building Panorama Plaza for a long time. First house with great city views.

Studio type living room + isolated bedroom + bathroom with bathtub + storage room, bicycle and so on in the apartment.

The apartment is equipped with furniture and household appliances. New mattress, dining table with chairs, as well as a sofa.

After cosmetic repairs.

The rent is indicated per month + utility bills + electricity on the meter.