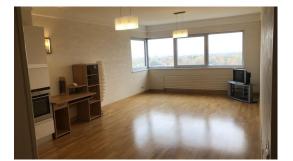

## Description

We offer for rent a one-bedroom apartment in a luxury new building Panorama Plaza for a long time. First house with great city views.

Studio type living room + isolated bedroom + bathroom with bathtub + storage room, bicycle and so on in the apartment.

The apartment is equipped with furniture and household appliances. New mattress, dining table with chairs, as well as a sofa.

After cosmetic repairs.

The rent is indicated per month + utility bills + electricity on the meter.