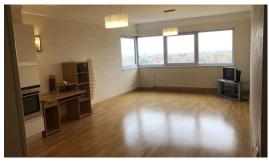

## **Description**

We offer for rent a one-bedroom apartment in a luxury new building Panorama Plaza for a long time. First house with great city views.

Studio type living room + isolated bedroom + bathroom with bathtub + storage room, bicycle and so on in the apartment.

The apartment is equipped with furniture and household appliances. New mattress, dining table with chairs, as well as a sofa.

After cosmetic repairs.

The rent is indicated per month + utility bills + electricity on the meter.

The house is a 10-minute drive from Jurmala and a 5-minute drive from the Center of Riga. Underground parking is included in the price.

Minimum rental period 1.5 years