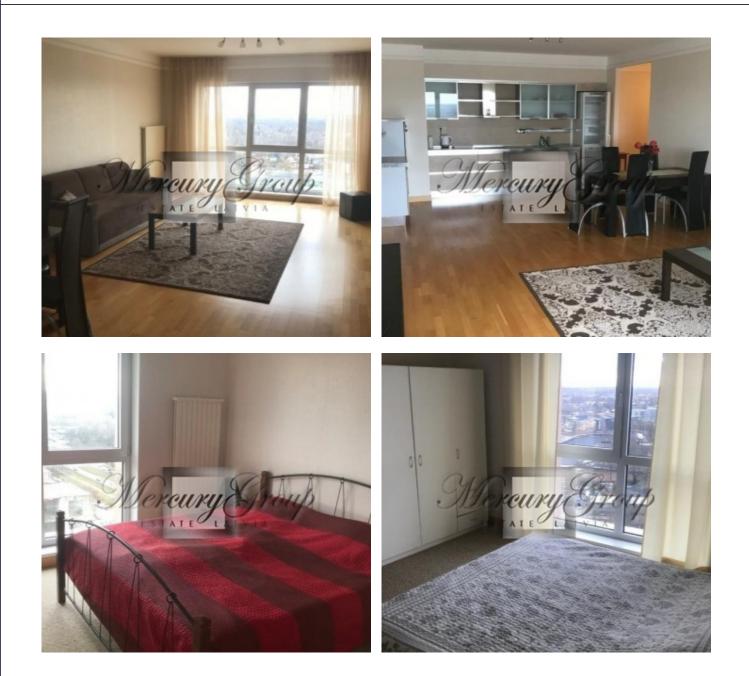

## Description

We offer for long term rent two-bedroom apartment in the new project Panorama Plaza.

The apartment consists of living room, separated kitchen area, two bedrooms and two bathrooms (one with bath, the other with shower). The kitchen is equipped with all necessary appliances (stove, oven, dishwasher Siemens, fridge).

The windows overlook the quiet side. Convenient location, next to the shopping center Spice, center 10 min drive. Jurmala 20 min drive. 24/7 hours security, video surveillance, access control. Landscaped area, a large children's playground in the yard.