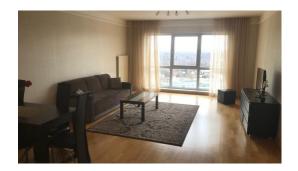

## Description

We offer for long term rent two-bedroom apartment in the new project Panorama Plaza.

The apartment consists of living room, separated kitchen area, two bedrooms and two bathrooms (one with bath, the other with shower). The kitchen is equipped with all necessary appliances (stove, oven, dishwasher Siemens, fridge).

The windows overlook the quiet side. Convenient location, next to the shopping center Spice, center 10 min drive. Jurmala 20 min drive. 24/7 hours security, video surveillance, access control. Landscaped area, a large children's playground in the yard.