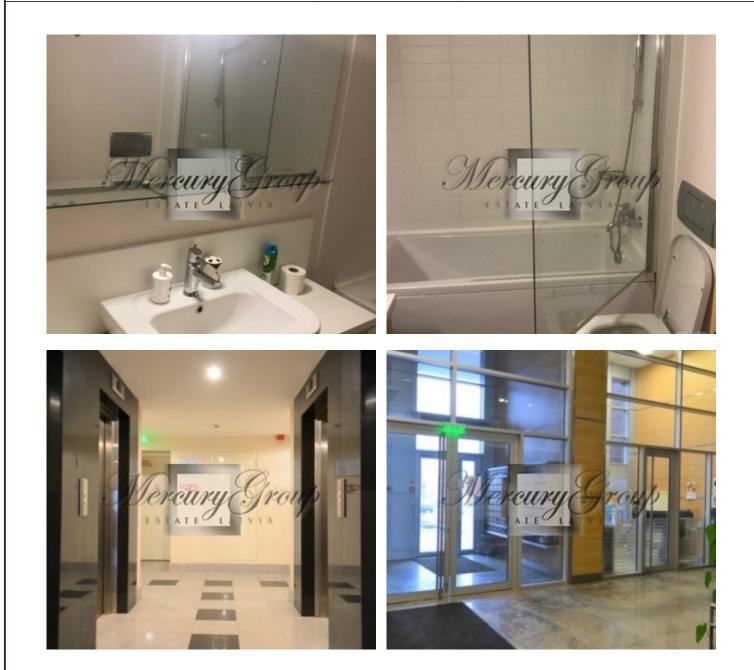

Buildings has three high-speed elevators, a fire alarm system and smoke exhaust system; in each apartment individual smoke detectors have been installed. Entrance doors can be opened only with a security code, and each apartment has a built-in video intercom. CCTV cameras are installed, and the building has 24h security guard.