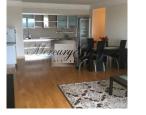

## Description

We offer for long term rent two-bedroom apartment in the new project Panorama Plaza.

The apartment consists of living room, separated kitchen area, two bedrooms and two bathrooms (one with bath, the other with shower). The kitchen is equipped with all necessary appliances (stove, oven, dishwasher Siemens, fridge).