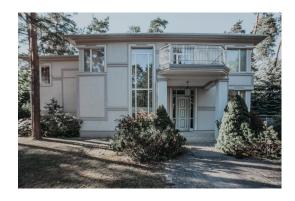

### ID: 9686 WWW.ESTATELATVIA.COM TEL./VIBER/WHATSAPP: +37129128323

ID code: **9686** 

Location: Jurmala and region / Lielupe /

Meza prospekts (Lielupe)

Type: Private houses
House type: Detached house

Floor: 2/2
Size: 500.00 m<sup>2</sup>
Land area: 2480.00 m<sup>2</sup>

#### **Description**

A chic house for rent in the exclusive area of Jurmala - a quiet part of the city, prestigious surroundings and neighbors.

The house is located on a spacious plot of 2480 m2, on the territory there is a cozy bathhouse made of environmentally friendly materials, a sports ground is also equipped on the territory. The plot of the house is surrounded by a beautiful fence and high arborvitae.

The house is located in one of the best district of Jurmala - Bulduri, where you will not be disturbed by noisy companies and an influx of tourists. The distance to the sea is only 250 meters, to one of Jurmala's most famous resturants "36 line" 8-10 minutes on foot, to the Dzintari Concert Hall 8 minutes by car. Also nearby is a chic SPA center with swimming pool and gym and many restaurants.