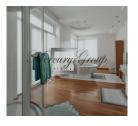

#### Thoughtful layout:

- 1) On the ground floor of the house there is a comfortable lounge with spacious fitted wardrobes, a fully equipped kitchen with built-in appliances, a cozy dining area with access to the summer terrace in the courtyard, a large hall with an open fireplace, a guest bathroom, a large technical room, a garage and utility room.
- 2) On the second floor of the house there are 3 spacious bedrooms, each with its own bathroom and comfortable dressing room, as well as an office with a library with personal access to the terrace.