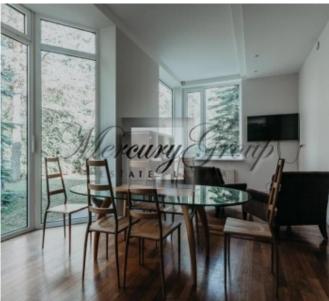

#### Thoughtful layout:

- 1) On the ground floor of the house there is a comfortable lounge with spacious fitted wardrobes, a fully equipped kitchen with built-in appliances, a cozy dining area with access to the summer terrace in the courtyard, a large hall with an open fireplace, a guest bathroom, a large technical room, a garage and utility room.
- 2) On the second floor of the house there are 3 spacious bedrooms, each with its own bathroom and comfortable dressing room, as well as an office with a library with personal access to the terrace.