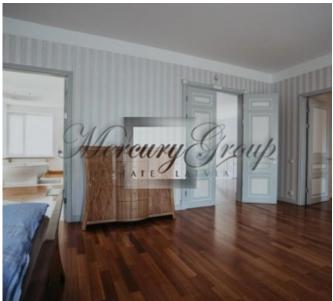

#### Thoughtful layout:

- 1) On the ground floor of the house there is a comfortable lounge with spacious fitted wardrobes, a fully equipped kitchen with built-in appliances, a cozy dining area with access to the summer terrace in the courtyard, a large hall with an open fireplace, a guest bathroom, a large technical room, a garage and utility room.
- 2) On the second floor of the house there are 3 spacious bedrooms, each with its own bathroom and comfortable dressing room, as well as an office with a library with personal access to the terrace.

If desired, the layout of the house can be changed and even a minimum of 2 bedrooms on the second floor and 1 on the first.

In the existing layout you get a very comfortable, spacious house with large bedrooms, the house was built for yourself, high-quality materials, a convenient staircase, high-quality natural floors were used.