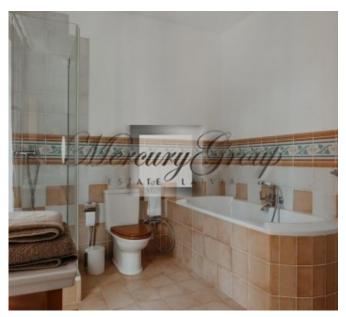

#### Thoughtful layout:

- 1) On the ground floor of the house there is a comfortable lounge with spacious fitted wardrobes, a fully equipped kitchen with built-in appliances, a cozy dining area with access to the summer terrace in the courtyard, a large hall with an open fireplace, a guest bathroom, a large technical room, a garage and utility room.
- 2) On the second floor of the house there are 3 spacious bedrooms, each with its own bathroom and comfortable dressing room, as well as an office with a library with personal access to the terrace.