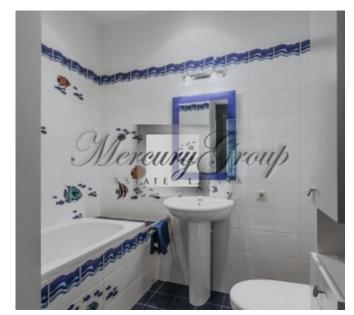

#### Thoughtful layout:

- 1) On the ground floor of the house there is a comfortable lounge with spacious fitted wardrobes, a fully equipped kitchen with built-in appliances, a cozy dining area with access to the summer terrace in the courtyard, a large hall with an open fireplace, a guest bathroom, a large technical room, a garage and utility room.
- 2) On the second floor of the house there are 3 spacious bedrooms, each with its own bathroom and comfortable dressing room, as well as an office with a library with personal access to the terrace.