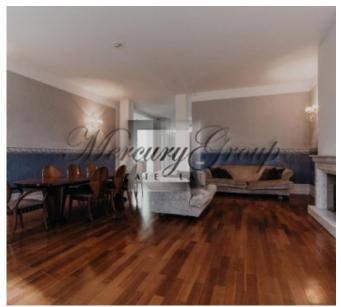

#### Thoughtful layout:

- 1) On the ground floor of the house there is a comfortable lounge with spacious fitted wardrobes, a fully equipped kitchen with built-in appliances, a cozy dining area with access to the summer terrace in the courtyard, a large hall with an open fireplace, a guest bathroom, a large technical room, a garage and utility room.
- 2) On the second floor of the house there are 3 spacious bedrooms, each with its own bathroom and comfortable dressing room, as well as an office with a library with personal access to the terrace.