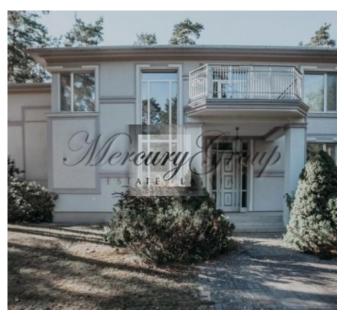

### ID: 9686 WWW.ESTATELATVIA.COM TEL./VIBER/WHATSAPP: +37129128323

ID code: **9686** 

Location: Jurmala and region / Lielupe /

Meza prospekts (Lielupe)

Type: Private houses
House type: Detached house

Floor: 2/2
Size: 500.00 m<sup>2</sup>
Land area: 2480.00 m<sup>2</sup>

#### **Description**

A chic house for rent in the exclusive area of Jurmala - a quiet part of the city, prestigious surroundings and neighbors.

The house is located on a spacious plot of 2480 m2, on the territory there is a cozy bathhouse made of environmentally friendly materials, a sports ground is also equipped on the territory. The plot of the house is surrounded by a beautiful fence and high arborvitae.

The house is located in one of the best district of Jurmala - Bulduri, where you will not be disturbed by noisy companies and an influx of tourists. The distance to the sea is only 250 meters, to one of Jurmala's most famous resturants "36 line" 8-10 minutes on foot, to the Dzintari Concert Hall 8 minutes by car. Also nearby is a chic SPA center with swimming pool and gym and many restaurants.