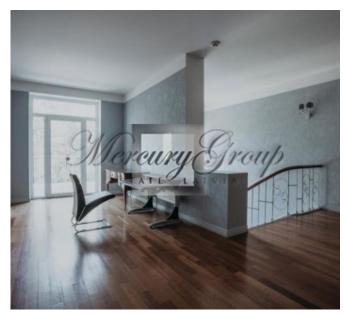

#### Thoughtful layout:

- 1) On the ground floor of the house there is a comfortable lounge with spacious fitted wardrobes, a fully equipped kitchen with built-in appliances, a cozy dining area with access to the summer terrace in the courtyard, a large hall with an open fireplace, a guest bathroom, a large technical room, a garage and utility room.
- 2) On the second floor of the house there are 3 spacious bedrooms, each with its own bathroom and comfortable dressing room, as well as an office with a library with personal access to the terrace.

If desired, the layout of the house can be changed and even a minimum of 2 bedrooms on the second floor and 1 on the first.

In the existing layout you get a very comfortable, spacious house with large bedrooms, the house was built for yourself, high-quality materials, a convenient staircase, high-quality natural floors were used.