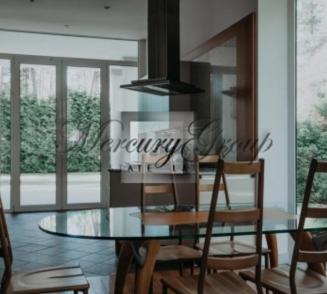

#### Thoughtful layout:

- 1) On the ground floor of the house there is a comfortable lounge with spacious fitted wardrobes, a fully equipped kitchen with built-in appliances, a cozy dining area with access to the summer terrace in the courtyard, a large hall with an open fireplace, a guest bathroom, a large technical room, a garage and utility room.
- 2) On the second floor of the house there are 3 spacious bedrooms, each with its own bathroom and comfortable dressing room, as well as an office with a library with personal access to the terrace.