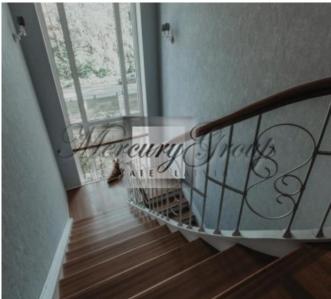

#### Thoughtful layout:

- 1) On the ground floor of the house there is a comfortable lounge with spacious fitted wardrobes, a fully equipped kitchen with built-in appliances, a cozy dining area with access to the summer terrace in the courtyard, a large hall with an open fireplace, a guest bathroom, a large technical room, a garage and utility room.
- 2) On the second floor of the house there are 3 spacious bedrooms, each with its own bathroom and comfortable dressing room, as well as an office with a library with personal access to the terrace.

If desired, the layout of the house can be changed and even a minimum of 2 bedrooms on the second floor and 1 on the first.

In the existing layout you get a very comfortable, spacious house with large bedrooms, the house was built for yourself, high-quality materials, a convenient staircase, high-quality natural floors were used.