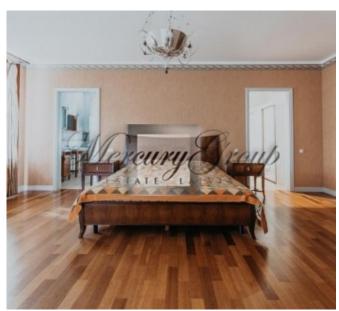

#### Thoughtful layout:

- 1) On the ground floor of the house there is a comfortable lounge with spacious fitted wardrobes, a fully equipped kitchen with built-in appliances, a cozy dining area with access to the summer terrace in the courtyard, a large hall with an open fireplace, a guest bathroom, a large technical room, a garage and utility room.
- 2) On the second floor of the house there are 3 spacious bedrooms, each with its own bathroom and comfortable dressing room, as well as an office with a library with personal access to the terrace.