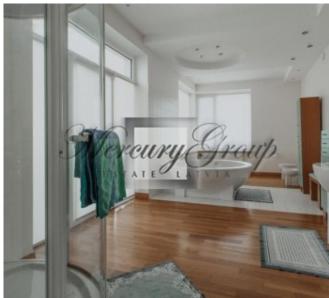

#### Thoughtful layout:

- 1) On the ground floor of the house there is a comfortable lounge with spacious fitted wardrobes, a fully equipped kitchen with built-in appliances, a cozy dining area with access to the summer terrace in the courtyard, a large hall with an open fireplace, a guest bathroom, a large technical room, a garage and utility room.
- 2) On the second floor of the house there are 3 spacious bedrooms, each with its own bathroom and comfortable dressing room, as well as an office with a library with personal access to the terrace.