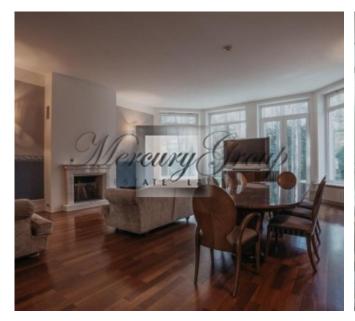

#### Thoughtful layout:

- 1) On the ground floor of the house there is a comfortable lounge with spacious fitted wardrobes, a fully equipped kitchen with built-in appliances, a cozy dining area with access to the summer terrace in the courtyard, a large hall with an open fireplace, a guest bathroom, a large technical room, a garage and utility room.
- 2) On the second floor of the house there are 3 spacious bedrooms, each with its own bathroom and comfortable dressing room, as well as an office with a library with personal access to the terrace.