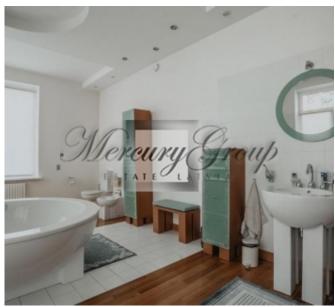

#### Thoughtful layout:

- 1) On the ground floor of the house there is a comfortable lounge with spacious fitted wardrobes, a fully equipped kitchen with built-in appliances, a cozy dining area with access to the summer terrace in the courtyard, a large hall with an open fireplace, a guest bathroom, a large technical room, a garage and utility room.
- 2) On the second floor of the house there are 3 spacious bedrooms, each with its own bathroom and comfortable dressing room, as well as an office with a library with personal access to the terrace.