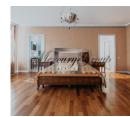

#### Thoughtful layout:

- 1) On the ground floor of the house there is a comfortable lounge with spacious fitted wardrobes, a fully equipped kitchen with built-in appliances, a cozy dining area with access to the summer terrace in the courtyard, a large hall with an open fireplace, a guest bathroom, a large technical room, a garage and utility room.
- 2) On the second floor of the house there are 3 spacious bedrooms, each with its own bathroom and comfortable dressing room, as well as an office with a library with personal access to the terrace.

If desired, the layout of the house can be changed and even a minimum of 2 bedrooms on the second floor and 1 on the first.

In the existing layout you get a very comfortable, spacious house with large bedrooms, the house was built for yourself, high-quality materials, a convenient staircase, high-quality natural floors were used.