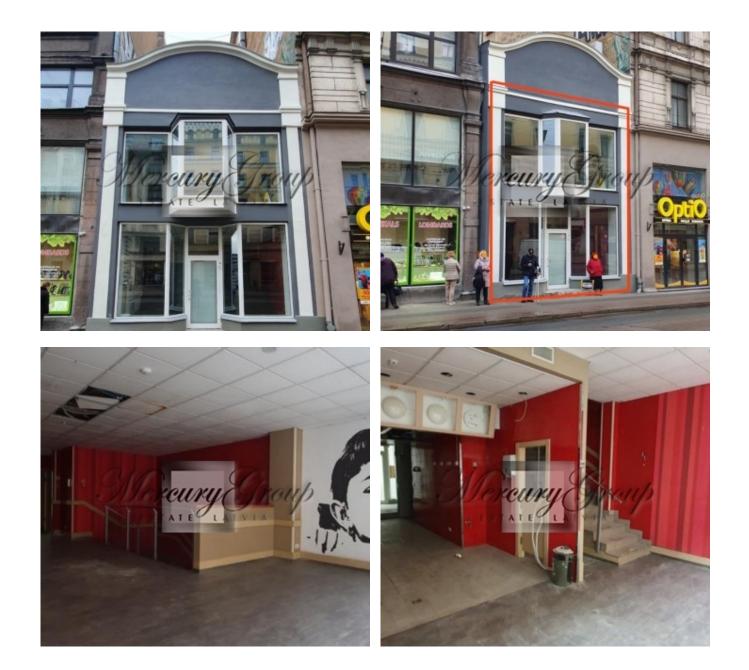

## Description

Two-floor commercial premises in the city center of Riga. Can be used as a store or cafe. There is a public transport stop near the entrance to the room, which provides a large flow of people. The premises are vacated.