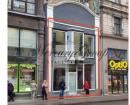

## Description

Two-floor commercial premises in the city center of Riga. Can be used as a store or cafe. There is a public transport stop near the entrance to the room, which provides a large flow of people. The premises are vacated.