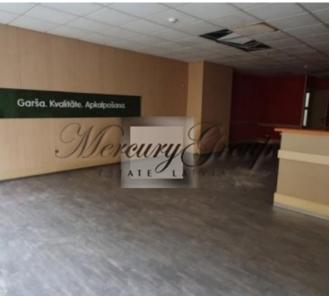

## Description

Two-floor commercial premises in the city center of Riga. Can be used as a store or cafe. There is a public transport stop near the entrance to the room, which provides a large flow of people. The premises are vacated.