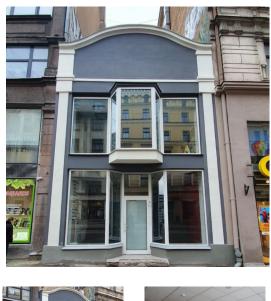

## Description

Two-floor commercial premises in the city center of Riga. Can be used as a store or cafe. There is a public transport stop near the entrance to the room, which provides a large flow of people. The premises are vacated.