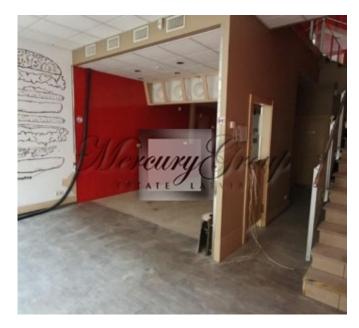

## Description

Two-floor commercial premises in the city center of Riga. Can be used as a store or cafe. There is a public transport stop near the entrance to the room, which provides a large flow of people. The premises are vacated.