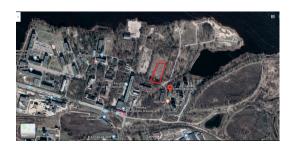

## ID: 9719 WWW.ESTATELATVIA.COM TEL./VIBER/WHATSAPP: + 37129642499

ID code: **9719** 

Location: Riga / Mezaparks / Sprukstes

Type: Land

Land area: 8306.00 m<sup>2</sup>

Price: To buy: 124 590 EUR

## **Description**

We offer to purchase a land plot in Mezaparaks area, Sprusktes street. The property is suitable for construction of a private house, townhoses or apartment building. Great area to live in - very green and close to the city center. The lake side is in just 100 m from the property (Kisezers lake). All communications are nearby.