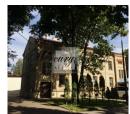

## **Description**

Commercial property is offered for rent, in Riga, Pardaugava district. Excellent location, good transport connection. The complex consists of:

- a three-story hotel building with 15 rooms;
- Available semi-basement with the possibility of further use;
- a cafe;
- bowling hall with 10 lanes;
- convenient large parking.

The total area of the premises is 1580.2. m2. The property consists of a land plot with a total area of 3241m2.,

Hotel with kafe -767.5 M2 Bouling-812.7 M2

The property is in good condition, quality repairs are done. Property does not require additional investment.