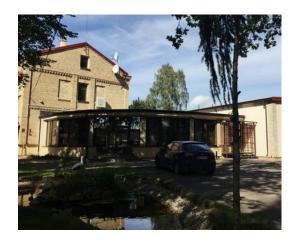

## **Description**

Commercial property is offered for rent, in Riga, Pardaugava district. Excellent location, good transport connection. The complex consists of:

- a three-story hotel building with 15 rooms;
- Available semi-basement with the possibility of further use;
- a cafe;
- bowling hall with 10 lanes;
- convenient large parking.

The total area of the premises is 1580.2. m2. The property consists of a land plot with a total area of 3241m2.,

Hotel with kafe -767.5 M2 Bouling-812.7 M2

The property is in good condition, quality repairs are done. Property does not require additional investment.