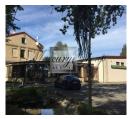

## **Description**

Commercial property is offered for rent, in Riga, Pardaugava district. Excellent location, good transport connection. The complex consists of:

- a three-story hotel building with 15 rooms;
- Available semi-basement with the possibility of further use;
- a cafe;
- bowling hall with 10 lanes;
- convenient large parking.

The total area of the premises is 1580.2. m2. The property consists of a land plot with a total area of 3241m2.,

Hotel with kafe -767.5 M2 Bouling-812.7 M2

The property is in good condition, quality repairs are done. Property does not require additional investment.