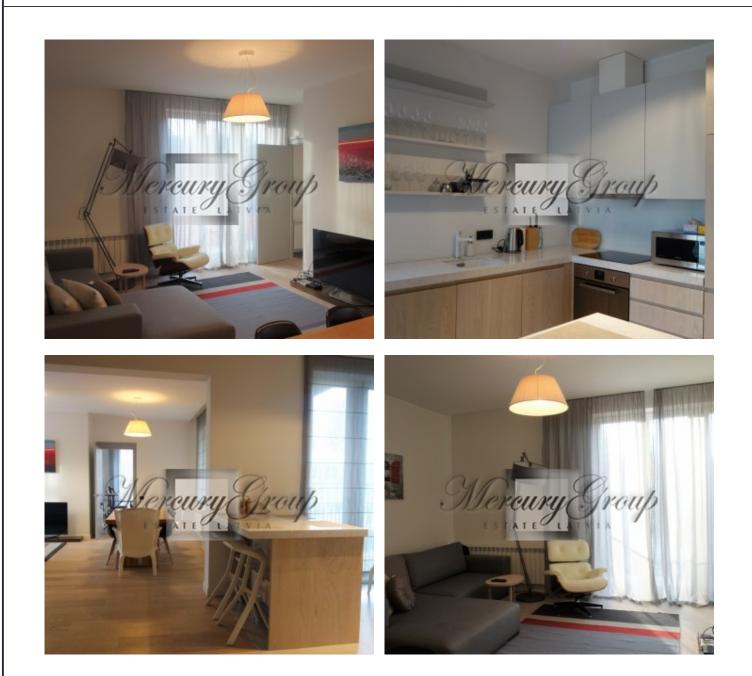

# Description

We offer for summer rent a spacious, fully furnished apartment in Jurmala, Lielupe, in the new 4-floor building next to the river Lielupe.

The apartment has 2 bedrooms, 2 bathrooms (one with bath), kitchen studio type (kitchen combined with the living room).

During the construction of the house were used high-quality materials that are popular and have already been recognized by many people all over Europe. Use of natural materials (solid wood doors, parquet oak) gives extra comfort and warmth in the apartment. Speaking about plumbing, in an apartment there are sanitary Villeroy & Boch. 2 parking places are included in the rent.

The house is located in a picturesque area of Jurmala - Lielupe, with the view of the river. Nearby is a luxury yacht club.

Space and elegance - the key concepts at home. Minimalist decoration, clarity of forms, large windows, solid monochrome colors combined with a striking sense of comfort and home, supported by particularly relevant design touch - Masonry as a decoration of some of the walls.