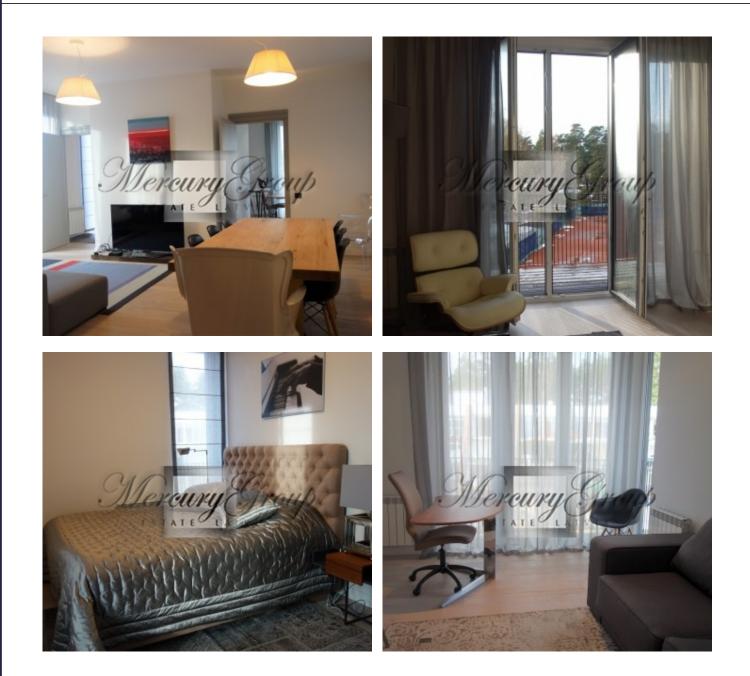

# Description

We offer for summer rent a spacious, fully furnished apartment in Jurmala, Lielupe, in the new 4-floor building next to the river Lielupe.

The apartment has 2 bedrooms, 2 bathrooms (one with bath), kitchen studio type (kitchen combined with the living room).

During the construction of the house were used high-quality materials that are popular and have already been recognized by many people all over Europe. Use of natural materials (solid wood doors, parquet oak) gives extra comfort and warmth in the apartment. Speaking about plumbing, in an apartment there are sanitary Villeroy & Boch. 2 parking places are included in the rent.

The house is located in a picturesque area of Jurmala - Lielupe, with the view of the river. Nearby is a luxury yacht club.

Space and elegance - the key concepts at home. Minimalist decoration, clarity of forms, large windows, solid monochrome colors combined with a striking sense of comfort and home, supported by particularly relevant design touch - Masonry as a decoration of some of the walls.