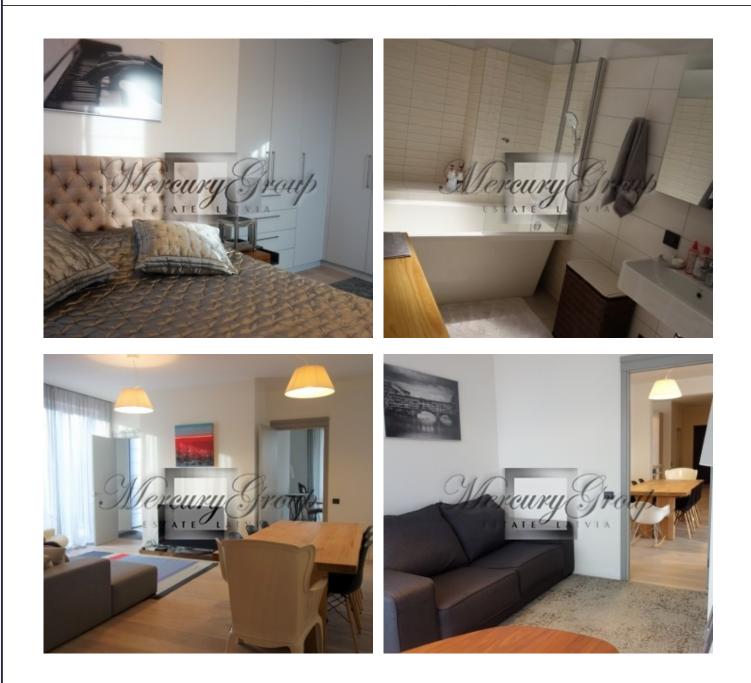

# Description

We offer for summer rent a spacious, fully furnished apartment in Jurmala, Lielupe, in the new 4-floor building next to the river Lielupe.

The apartment has 2 bedrooms, 2 bathrooms (one with bath), kitchen studio type (kitchen combined with the living room).

During the construction of the house were used high-quality materials that are popular and have already been recognized by many people all over Europe. Use of natural materials (solid wood doors, parquet oak) gives extra comfort and warmth in the apartment. Speaking about plumbing, in an apartment there are sanitary Villeroy & Boch. 2 parking places are included in the rent.

The house is located in a picturesque area of Jurmala - Lielupe, with the view of the river. Nearby is a luxury yacht club.

Space and elegance - the key concepts at home. Minimalist decoration, clarity of forms, large windows, solid monochrome colors combined with a striking sense of comfort and home, supported by particularly relevant design touch - Masonry as a decoration of some of the walls.