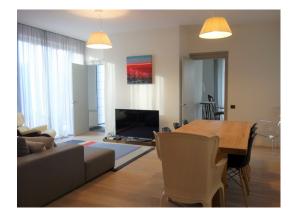

# Description

We offer for summer rent a spacious, fully furnished apartment in Jurmala, Lielupe, in the new 4-floor building next to the river Lielupe.

The apartment has 2 bedrooms, 2 bathrooms (one with bath), kitchen studio type (kitchen combined with the living room).

During the construction of the house were used high-quality materials that are popular and have already been recognized by many people all over Europe. Use of natural materials (solid wood doors, parquet oak) gives extra comfort and warmth in the apartment. Speaking about plumbing, in an apartment there are sanitary Villeroy & Boch. 2 parking places are included in the rent.

The house is located in a picturesque area of Jurmala - Lielupe, with the view of the river. Nearby is a luxury yacht club.

Space and elegance - the key concepts at home. Minimalist decoration, clarity of forms, large windows, solid monochrome colors combined with a striking sense of comfort and home, supported by particularly relevant design touch - Masonry as a decoration of some of the walls.