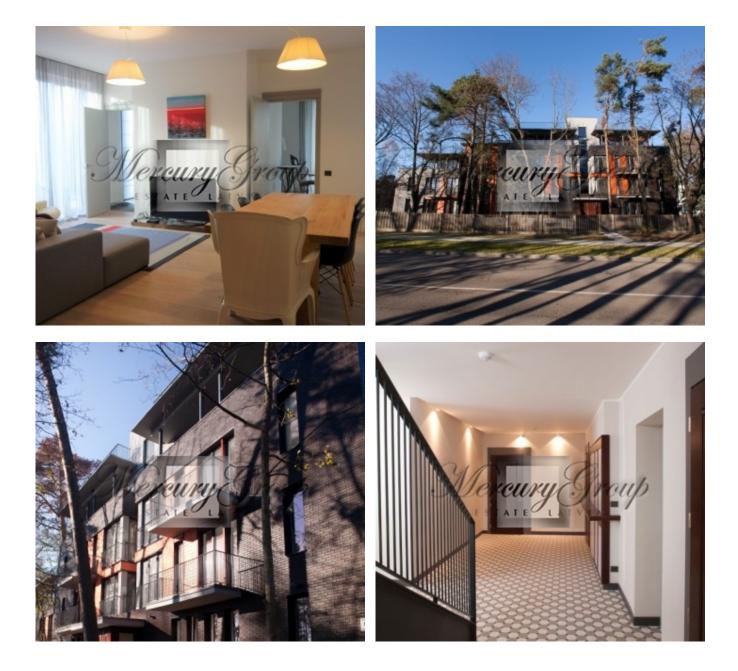

# Description

We offer for summer rent a spacious, fully furnished apartment in Jurmala, Lielupe, in the new 4-floor building next to the river Lielupe.

The apartment has 2 bedrooms, 2 bathrooms (one with bath), kitchen studio type (kitchen combined with the living room).

During the construction of the house were used high-quality materials that are popular and have already been recognized by many people all over Europe. Use of natural materials (solid wood doors, parquet oak) gives extra comfort and warmth in the apartment. Speaking about plumbing, in an apartment there are sanitary Villeroy & Boch. 2 parking places are included in the rent.

The house is located in a picturesque area of Jurmala - Lielupe, with the view of the river. Nearby is a luxury yacht club.

Space and elegance - the key concepts at home. Minimalist decoration, clarity of forms, large windows, solid monochrome colors combined with a striking sense of comfort and home, supported by particularly relevant design touch - Masonry as a decoration of some of the walls.

The area of the complex - 3500 square meters. m. The area is fenced, there are security guards, underground and surface parking, playground.

Julia Barsukova Sales and Investments Associate

• We work for You •