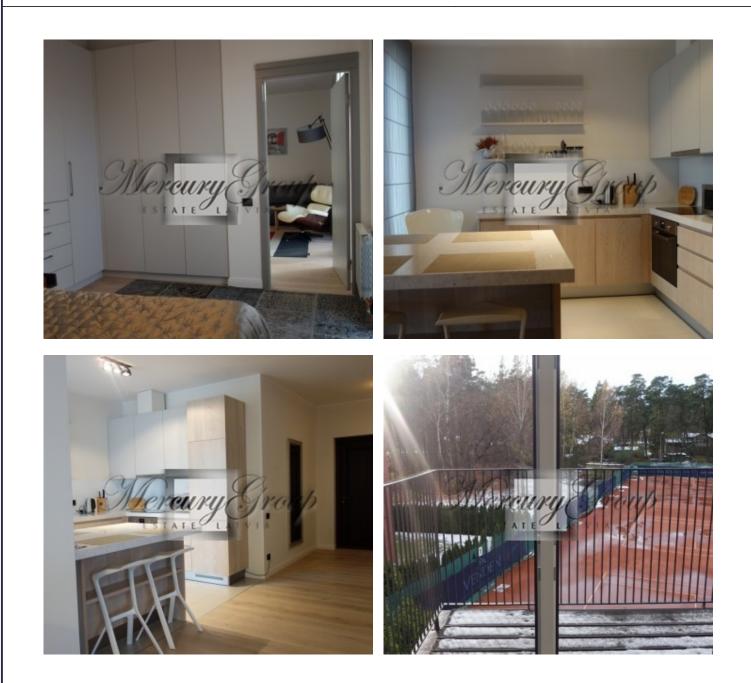

# Description

We offer for summer rent a spacious, fully furnished apartment in Jurmala, Lielupe, in the new 4-floor building next to the river Lielupe.

The apartment has 2 bedrooms, 2 bathrooms (one with bath), kitchen studio type (kitchen combined with the living room).

During the construction of the house were used high-quality materials that are popular and have already been recognized by many people all over Europe. Use of natural materials (solid wood doors, parquet oak) gives extra comfort and warmth in the apartment. Speaking about plumbing, in an apartment there are sanitary Villeroy & Boch. 2 parking places are included in the rent.

The house is located in a picturesque area of Jurmala - Lielupe, with the view of the river. Nearby is a luxury yacht club.

Space and elegance - the key concepts at home. Minimalist decoration, clarity of forms, large windows, solid monochrome colors combined with a striking sense of comfort and home, supported by particularly relevant design touch - Masonry as a decoration of some of the walls.