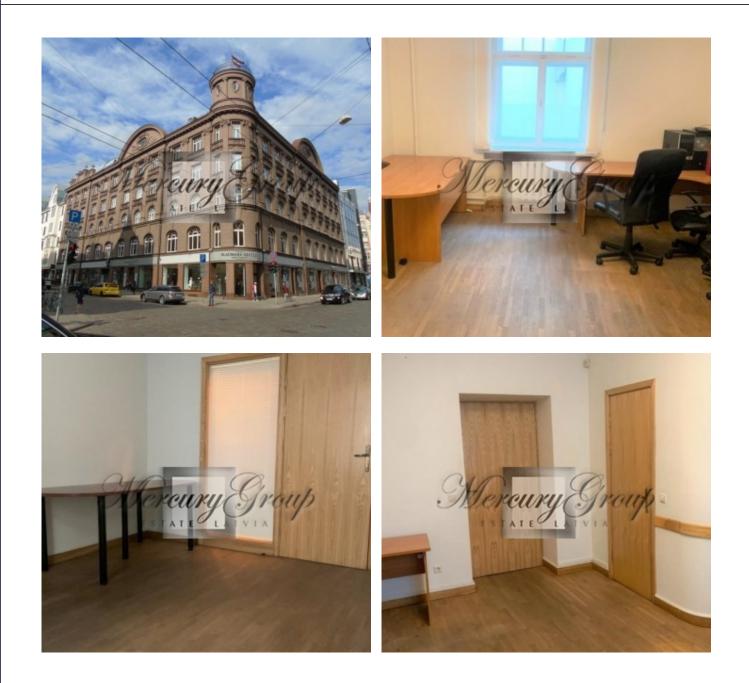

## Description

The prestige «Blaumana centrs», office building with retail on the ground floor has 6 floors. It is located in the centre of Riga at the crossing of Blaumana and Terbatas street.

The location of the building is very convenient and busy. In the close surroundings you will find "Galleria Riga" shopping centre and other shopps.

Very good customer flow. Good access by car, public transport and by foot.

**Bogdana Farafontova** Rental and Sales Associate GSM: + 37125420529, E-mail: bogdana@mgroup.lv