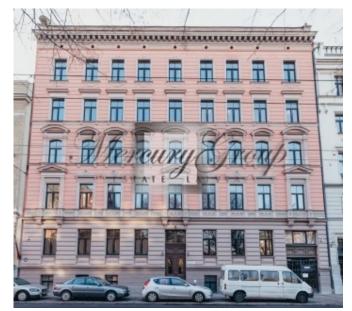

#### **Description**

Surrounding architecture – historical multi-storey buildings. Public transport stops are located at a distance less than 300 m. Parking is possible on surrounding streets (parking lots of "Rīgas satiksme"), also an underground parking lot is available (near the Congress Centre at a distance of 300 m).

The property is located in the historical centre of Riga, on Kalpaka Blvd., between Reimersa and Kr. Valdemāra Streets.

The property is located in 25 min. drive from Riga International Airport, 10 min. drive from Riga Central Railway Station, 15 min. walk from Riga Passenger Port, and 10 min. walk from Riga Old Town.