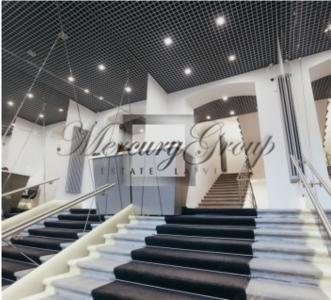

#### **Description**

Surrounding architecture – historical multi-storey buildings. Public transport stops are located at a distance less than 300 m. Parking is possible on surrounding streets (parking lots of "Rīgas satiksme"), also an underground parking lot is available (near the Congress Centre at a distance of 300 m).