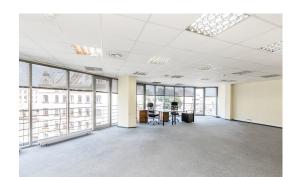

## Description

We offer for rent office premises 262 m2 in a modern office center.

Rental price is: 9,5 Eur/m2 + utility bills + 2 Eur/m2 management cost.

Description:

-Bright and sunny rooms

-Open space with the ability to adapt to each tenant's needs

Office center G-66 is located in downtown, on the corner of Gertrudes and Avotu streets, near the central railway station and numerous governmental buildings. It is a dynamic and client-service oriented area only a short walk from the charm of Old Riga. The G-66 office center has easy access by private and public transport. Four parking lots are available nearby.