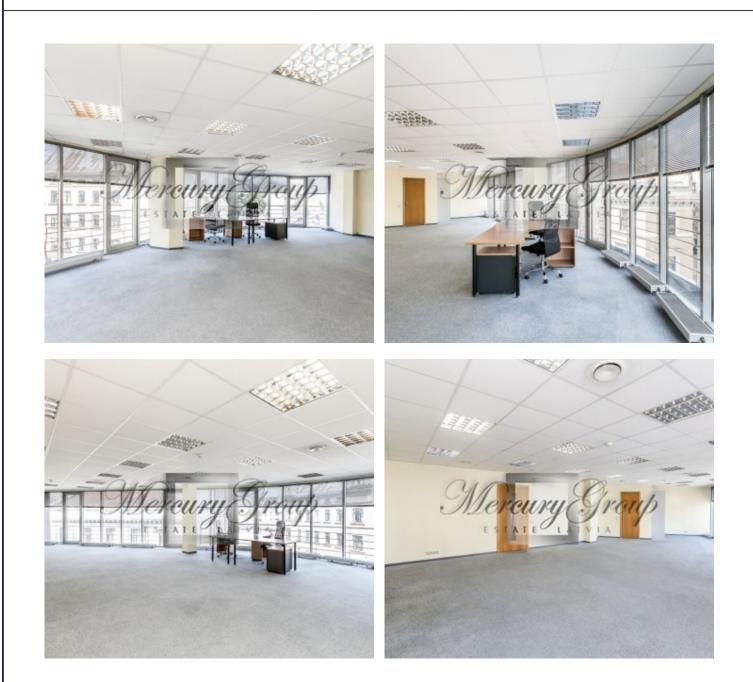

## Description

We offer for rent office premises 262 m2 in a modern office center.

Rental price is: 9,5 Eur/m2 + utility bills + 2 Eur/m2 management cost.

Description:

-Bright and sunny rooms

-Open space with the ability to adapt to each tenant's needs

-Autonomous air-conditioning system that is individually controlled for each room

- -Kitchen
- -WC

-Security, CCTV, alarm

- -Access to office with chip cards
- -Access 24/7
- -Rimi on the first floor

Also available other offices.

Office center G-66 is located in downtown, on the corner of Gertrudes and Avotu streets, near the central railway station and numerous governmental buildings. It is a dynamic and client-service oriented area only a short walk from the charm of Old Riga. The G-66 office center has easy access by private and public transport. Four parking lots are available nearby.