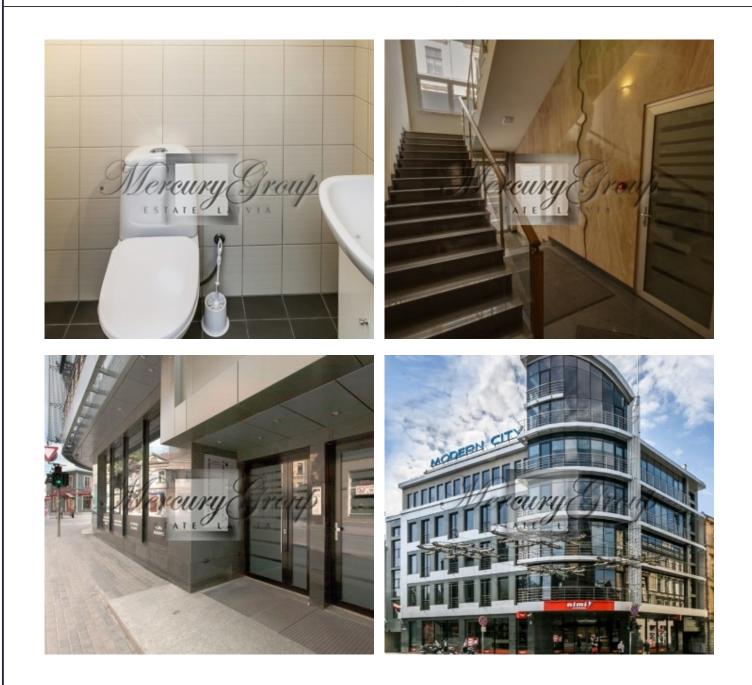

-Autonomous air-conditioning system that is individually controlled for each room

- -Kitchen
- -WC

-Security, CCTV, alarm

- -Access to office with chip cards
- -Access 24/7
- -Rimi on the first floor

Also available other offices.

Office center G-66 is located in downtown, on the corner of Gertrudes and Avotu streets, near the central railway station and numerous governmental buildings. It is a dynamic and client-service oriented area only a short walk from the charm of Old Riga. The G-66 office center has easy access by private and public transport. Four parking lots are available nearby.