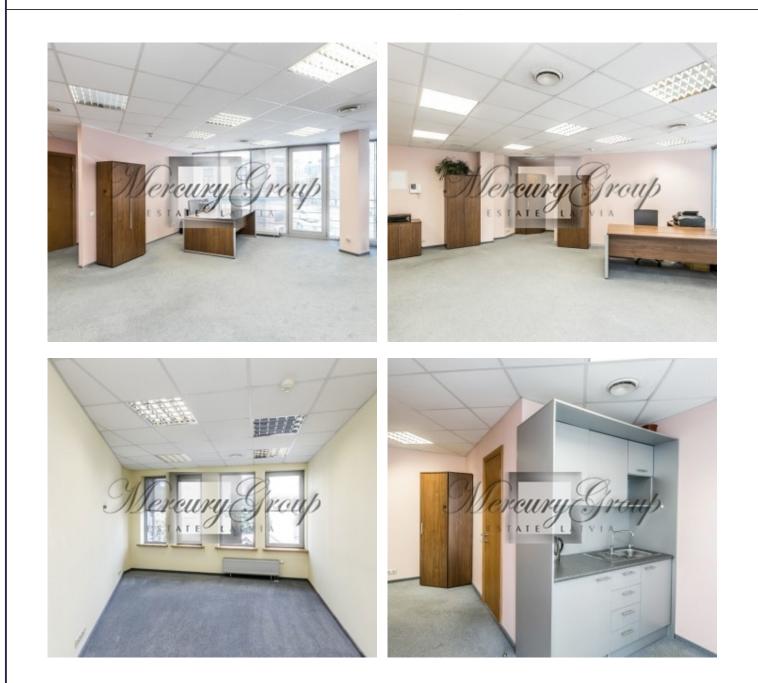

## Description

We offer for rent office premises 262 m2 in a modern office center.

Rental price is: 9,5 Eur/m2 + utility bills + 2 Eur/m2 management cost.

Description:

-Bright and sunny rooms

-Open space with the ability to adapt to each tenant's needs

-Autonomous air-conditioning system that is individually controlled for each room

- -Kitchen
- -WC

-Security, CCTV, alarm

- -Access to office with chip cards
- -Access 24/7
- -Rimi on the first floor

Also available other offices.