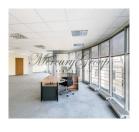

## **Description**

We offer for rent office premises 262 m2 in a modern office center.

Rental price is: 9,5 Eur/m2 + utility bills + 2 Eur/m2 management cost.

## Description:

- -Bright and sunny rooms
- -Open space with the ability to adapt to each tenant's needs
- -Autonomous air-conditioning system that is individually controlled for each room
- -Kitchen
- -WC
- -Security, CCTV, alarm
- -Access to office with chip cards
- -Access 24/7
- -Rimi on the first floor