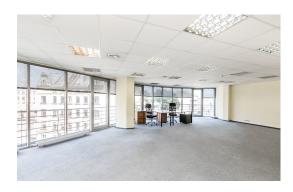

## **Description**

We offer for rent office premises 262 m2 in a modern office center.

Rental price is: 9,5 Eur/m2 + utility bills + 2 Eur/m2 management cost.

## Description:

- -Bright and sunny rooms
- -Open space with the ability to adapt to each tenant's needs
- -Autonomous air-conditioning system that is individually controlled for each room
- -Kitchen
- -WC
- -Security, CCTV, alarm
- -Access to office with chip cards
- -Access 24/7
- -Rimi on the first floor