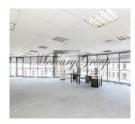

## **Description**

We offer for rent office premises 262 m2 in a modern office center.

Rental price is: 9,5 Eur/m2 + utility bills + 2 Eur/m2 management cost.

## Description:

- -Bright and sunny rooms
- -Open space with the ability to adapt to each tenant's needs
- -Autonomous air-conditioning system that is individually controlled for each room
- -Kitchen
- -WC
- -Security, CCTV, alarm
- -Access to office with chip cards
- -Access 24/7
- -Rimi on the first floor