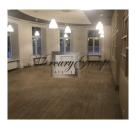

The premises with a total area of 887.2 m2 are located on the 1st floor. Two terraces overlooking the street. The windows of the premises overlook Vermansky Park and Terbatas and Merkela streets. The previous tenant of the restaurant had 240 seats. Rental period 5 + 5 years