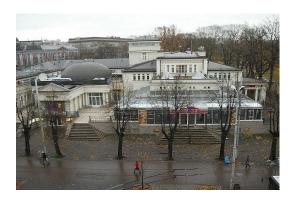

## **Description**

We offer for rent premises for a restaurant in the most central location in Riga, in the entertainment and leisure complex - Vernissage. This famous name has long been associated with modern night clubs, luxury restaurants and a high-quality range of services in the field of leisure and entertainment industry. It is hard to imagine the most profitable place for the restaurant business: a large cross of people and intense traffic, a rich nightlife, a rich history and many years of reputation provide this object with great popularity.

Perfect location: near Old Riga (3 minutes walk), the Radisson Blu Latvia hotel, excellent infrastructure and a respectable place. The building is located at the intersection of Terbatas and Brivibas streets, near Vermansky park.

The premises with a total area of 887.2 m2 are located on the 1st floor. Two terraces overlooking the street. The windows of the premises overlook Vermansky Park and Terbatas and Merkela streets. The previous tenant of the restaurant had 240 seats. Rental period 5 + 5 years