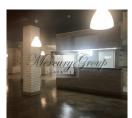

The premises with a total area of 887.2 m2 are located on the 1st floor. Two terraces overlooking the street. The windows of the premises overlook Vermansky Park and Terbatas and Merkela streets. The previous tenant of the restaurant had 240 seats. Rental period 5 + 5 years