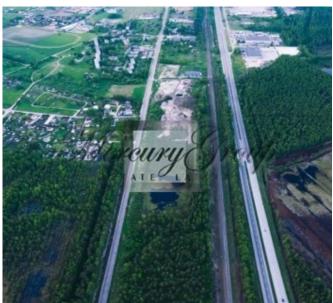

## **Description**

A great plot of land for industrial development for sale!

The object is located in the Riga region, Olaine district, very convenient location. The territory is bordered by an asphalt highway and railway. Nearby there is a forest and a lake and developed infrastructure (transport links, residential areas, commercial enterprises, equestrian club).