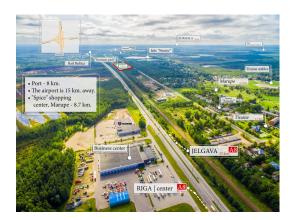

## **Description**

A great plot of land for industrial development for sale!

The object is located in the Riga region, Olaine district, very convenient location. The territory is bordered by an asphalt highway and railway. Nearby there is a forest and a lake and developed infrastructure (transport links, residential areas, commercial enterprises, equestrian club).

Also possible to purchase several land plots nearby.