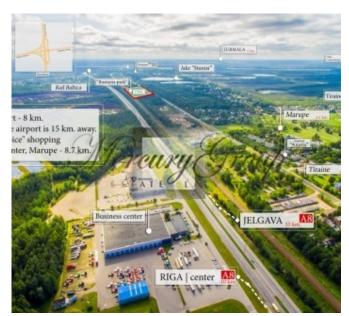

## **Description**

A great plot of land for industrial development for sale!

The object is located in the Riga region, Olaine district, very convenient location. The territory is bordered by an asphalt highway and railway. Nearby there is a forest and a lake and developed infrastructure (transport links, residential areas, commercial enterprises, equestrian club).

Also possible to purchase several land plots nearby.