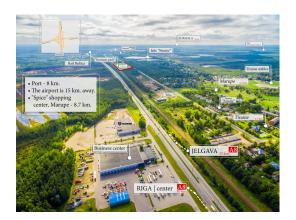

## ID: 9826 WWW.ESTATELATVIA.COM TEL./VIBER/WHATSAPP: + 37129642499

ID code: **9826** 

Location: Olaines district

Type: Land

Land area: 37600.00 m<sup>2</sup>

Price: To buy: 752 000 EUR

## **Description**

A great plot of land for industrial development for sale!

The object is located in the Riga region, Olaine district, very convenient location. The territory is bordered by an asphalt highway and railway. Nearby there is a forest and a lake and developed infrastructure (transport links, residential areas, commercial enterprises, equestrian club).

Also possible to purchase several land plots nearby.