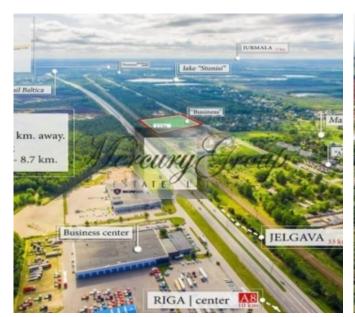

## **Description**

A great plot of land for industrial development for sale!

The object is located in the Riga region, Olaine district, very convenient location. The territory is bordered by an asphalt highway and railway. Nearby there is a forest and a lake and developed infrastructure (transport links, residential areas, commercial enterprises, equestrian club).

Also possible to purchase several land plots nearby.