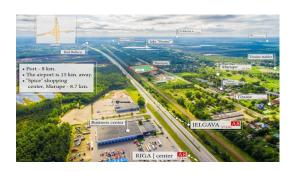

## **Description**

A great plot of land for industrial development for sale!

The object is located in the Riga region, Olaine district, very convenient location. The territory is bordered by an asphalt highway and railway. Nearby there is a forest and a lake and developed infrastructure (transport links, residential areas, commercial enterprises, equestrian club).

Also possible to purchase several land plots nearby.