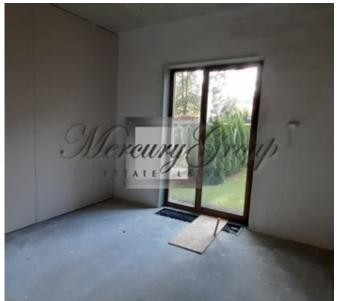

There are 41 apartments with living area from 89,4 sqm. up to 214,8 sqm., total area: from 109,6 sqm. - 261,3 sqm. Terrace area: from 18 sqm. up to 46,5 sqm.

In this offer there is an information about the apartment, which is located in Building A on the 1st floor. The total area of the apartment is 129,9 m2, including a terrace of 24,4 m2. Layout of the apartment: 2 bedrooms, living room combined with kitchen, 2 bathrooms, dressing room, hallway. Apartment is offered without finishing.