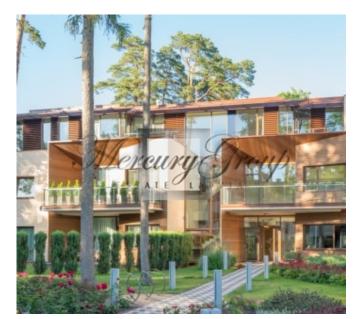

#### **Description**

We offer for sale new apartments in new brand apartment complex. The project is located in Dzintari, the very heart of Jurmala and close to the sea, pine wood, concert hall Dzintari, Jomas street with many cafes and restaurants.

The project has been created with the concept of bringing the inner harmony both through architectural language and unique coastal climate of Jurmala which can't be found anywhere else.

Inner yard is equipped with a playground where children can have fun in their free time. The project features a tiled driveway and a fence with a lifting gate which is operated by remote control. The parking lot provides space for 64 vehicles allowing residents to leave their vehicles safely. There are also storage rooms that you can purchase.

There are 41 apartments with living area from 89,4 sqm. up to 214,8 sqm., total area: from 109,6 sqm. - 261,3 sqm. Terrace area: from 18 sqm. up to 46,5 sqm.

In this offer there is an information about the apartment, which is located in Building A on the 1st floor. The total area of the apartment is 129,9 m2, including a terrace of 24,4 m2. Layout of the apartment: 2 bedrooms, living room combined with kitchen, 2 bathrooms, dressing room, hallway. Apartment is offered without finishing.