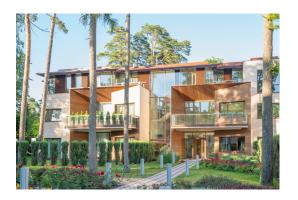

#### **Description**

We offer for sale new apartments in new brand apartment complex. The project is located in Dzintari, the very heart of Jurmala and close to the sea, pine wood, concert hall Dzintari, Jomas street with many cafes and restaurants.

The project has been created with the concept of bringing the inner harmony both through architectural language and unique coastal climate of Jurmala which can't be found anywhere else.

Inner yard is equipped with a playground where children can have fun in their free time. The project features a tiled driveway and a fence with a lifting gate which is operated by remote control. The parking lot provides space for 64 vehicles allowing residents to leave their vehicles safely. There are also storage rooms that you can purchase.

There are 41 apartments with living area from 89,4 sqm. up to 214,8 sqm., total area: from 109,6 sqm. - 261,3 sqm. Terrace area: from 18 sqm. up to 46,5 sqm.

In this offer there is an information about the apartment, which is located in Building A on the 1st floor. The total area of the apartment is 129,9 m2, including a terrace of 24,4 m2. Layout of the apartment: 2 bedrooms, living room combined with kitchen, 2 bathrooms, dressing room, hallway. Apartment is offered without finishing.