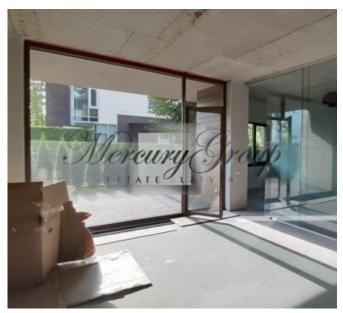

There are 41 apartments with living area from 89,4 sqm. up to 214,8 sqm., total area: from 109,6 sqm. - 261,3 sqm. Terrace area: from 18 sqm. up to 46,5 sqm.

In this offer there is an information about the apartment, which is located in Building A on the 1st floor. The total area of the apartment is 129,9 m2, including a terrace of 24,4 m2. Layout of the apartment: 2 bedrooms, living room combined with kitchen, 2 bathrooms, dressing room, hallway. Apartment is offered without finishing.