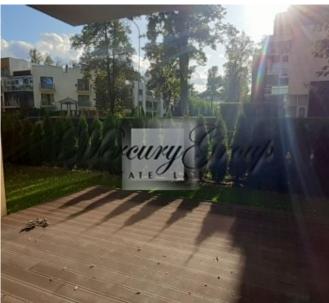

The project has been created with the concept of bringing the inner harmony both through architectural language and unique coastal climate of Jurmala which can't be found anywhere else.

Inner yard is equipped with a playground where children can have fun in their free time. The project features a tiled driveway and a fence with a lifting gate which is operated by remote control. The parking lot provides space for 64 vehicles allowing residents to leave their vehicles safely. There are also storage rooms that you can purchase.

There are 41 apartments with living area from 89,4 sqm. up to 214,8 sqm., total area: from 109,6 sqm. - 261,3 sqm. Terrace area: from 18 sqm. up to 46,5 sqm.

In this offer there is an information about the apartment, which is located in Building A on the 1st floor. The total area of the apartment is 129,9 m2, including a terrace of 24,4 m2. Layout of the apartment: 2 bedrooms, living room combined with kitchen, 2 bathrooms, dressing room, hallway. Apartment is offered without finishing.