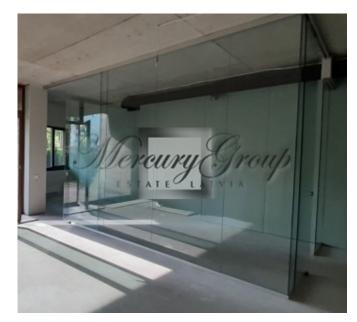

There are 41 apartments with living area from 89,4 sqm. up to 214,8 sqm., total area: from 109,6 sqm. - 261,3 sqm. Terrace area: from 18 sqm. up to 46,5 sqm.

In this offer there is an information about the apartment, which is located in Building A on the 1st floor. The total area of the apartment is 129,9 m2, including a terrace of 24,4 m2. Layout of the apartment: 2 bedrooms, living room combined with kitchen, 2 bathrooms, dressing room, hallway. Apartment is offered without finishing.