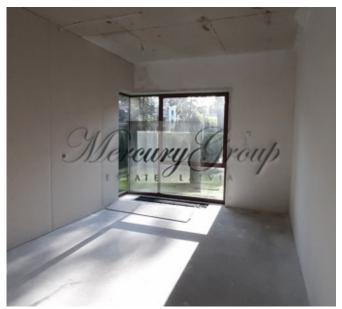

There are 41 apartments with living area from 89,4 sqm. up to 214,8 sqm., total area: from 109,6 sqm. - 261,3 sqm. Terrace area: from 18 sqm. up to 46,5 sqm.

In this offer there is an information about the apartment, which is located in Building A on the 1st floor. The total area of the apartment is 129,9 m2, including a terrace of 24,4 m2. Layout of the apartment: 2 bedrooms, living room combined with kitchen, 2 bathrooms, dressing room, hallway. Apartment is offered without finishing.