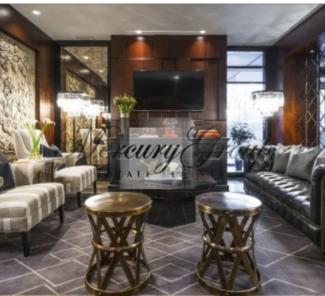

This cozy sunny apartment is offered with full modern finishes of the highest quality, as well as furniture and appliances. The apartment consists of 3 rooms:

a living room combined with a kitchen and dining area,

master bedroom with dressing room and separate bathroom,

guest bedroom / children's room / study,

guest bathroom

spacious balcony.

The apartment is also equipped with an exclusive fireplace, trimmed with natural stone. The apartment is new and completely ready for living. The windows of the apartment overlook the sunny side, into the green and cozy courtyard of the complex.