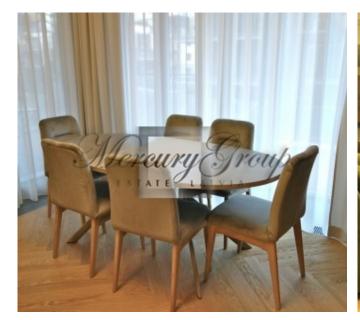

This cozy sunny apartment is offered with full modern finishes of the highest quality, as well as furniture and appliances. The apartment consists of 3 rooms:

a living room combined with a kitchen and dining area,

master bedroom with dressing room and separate bathroom,

guest bedroom / children's room / study,

guest bathroom

spacious balcony.

The apartment is also equipped with an exclusive fireplace, trimmed with natural stone. The apartment is new and completely ready for living. The windows of the apartment overlook the sunny side, into the green and cozy courtyard of the complex.