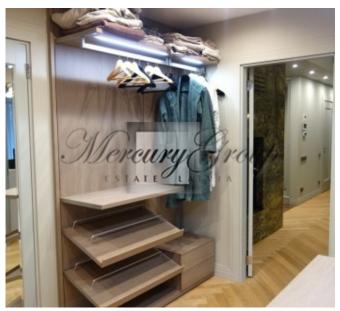

master bedroom with dressing room and separate bathroom,

guest bedroom / children's room / study,

guest bathroom

spacious balcony.

The apartment is also equipped with an exclusive fireplace, trimmed with natural stone. The apartment is new and completely ready for living. The windows of the apartment overlook the sunny side, into the green and cozy courtyard of the complex.