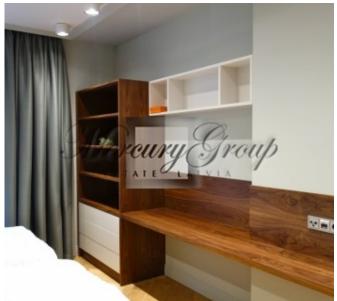

This cozy sunny apartment is offered with full modern finishes of the highest quality, as well as furniture and appliances. The apartment consists of 3 rooms:

a living room combined with a kitchen and dining area,

master bedroom with dressing room and separate bathroom,

guest bedroom / children's room / study,

guest bathroom

spacious balcony.

The apartment is also equipped with an exclusive fireplace, trimmed with natural stone. The apartment is new and completely ready for living. The windows of the apartment overlook the sunny side, into the green and cozy courtyard of the complex.