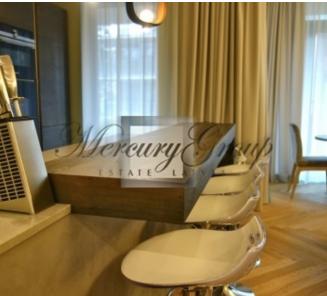

This cozy sunny apartment is offered with full modern finishes of the highest quality, as well as furniture and appliances. The apartment consists of 3 rooms:

a living room combined with a kitchen and dining area,

master bedroom with dressing room and separate bathroom,

guest bedroom / children's room / study,

guest bathroom

spacious balcony.

The apartment is also equipped with an exclusive fireplace, trimmed with natural stone. The apartment is new and completely ready for living. The windows of the apartment overlook the sunny side, into the green and cozy courtyard of the complex.