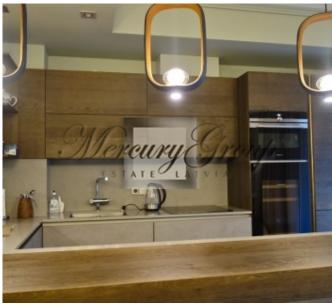

This cozy sunny apartment is offered with full modern finishes of the highest quality, as well as furniture and appliances. The apartment consists of 3 rooms:

a living room combined with a kitchen and dining area,

master bedroom with dressing room and separate bathroom,

guest bedroom / children's room / study,

guest bathroom

spacious balcony.

The apartment is also equipped with an exclusive fireplace, trimmed with natural stone. The apartment is new and completely ready for living. The windows of the apartment overlook the sunny side, into the green and cozy courtyard of the complex.