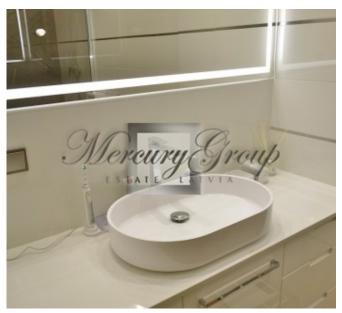

master bedroom with dressing room and separate bathroom,

guest bedroom / children's room / study,

guest bathroom

spacious balcony.

The apartment is also equipped with an exclusive fireplace, trimmed with natural stone. The apartment is new and completely ready for living. The windows of the apartment overlook the sunny side, into the green and cozy courtyard of the complex.