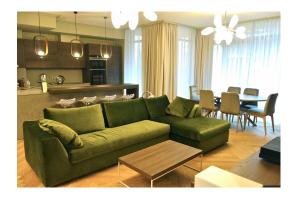

This cozy sunny apartment is offered with full modern finishes of the highest quality, as well as furniture and appliances. The apartment consists of 3 rooms:

a living room combined with a kitchen and dining area,

master bedroom with dressing room and separate bathroom,

guest bedroom / children's room / study,

guest bathroom

spacious balcony.

The apartment is also equipped with an exclusive fireplace, trimmed with natural stone. The apartment is new and completely ready for living. The windows of the apartment overlook the sunny side, into the green and cozy courtyard of the complex.