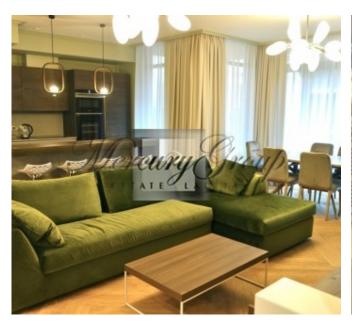

This cozy sunny apartment is offered with full modern finishes of the highest quality, as well as furniture and appliances. The apartment consists of 3 rooms:

a living room combined with a kitchen and dining area,

master bedroom with dressing room and separate bathroom,

guest bedroom / children's room / study,

guest bathroom

spacious balcony.

The apartment is also equipped with an exclusive fireplace, trimmed with natural stone. The apartment is new and completely ready for living. The windows of the apartment overlook the sunny side, into the green and cozy courtyard of the complex.