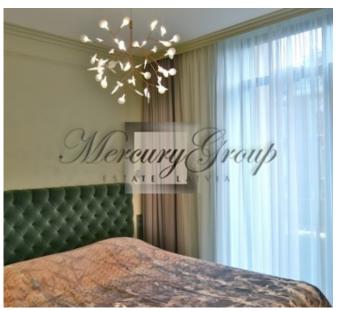

master bedroom with dressing room and separate bathroom,

guest bedroom / children's room / study,

guest bathroom

spacious balcony.

The apartment is also equipped with an exclusive fireplace, trimmed with natural stone. The apartment is new and completely ready for living. The windows of the apartment overlook the sunny side, into the green and cozy courtyard of the complex.