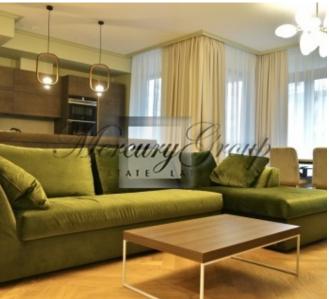

This cozy sunny apartment is offered with full modern finishes of the highest quality, as well as furniture and appliances. The apartment consists of 3 rooms:

a living room combined with a kitchen and dining area,

master bedroom with dressing room and separate bathroom,

guest bedroom / children's room / study,

guest bathroom

spacious balcony.

The apartment is also equipped with an exclusive fireplace, trimmed with natural stone. The apartment is new and completely ready for living. The windows of the apartment overlook the sunny side, into the green and cozy courtyard of the complex.