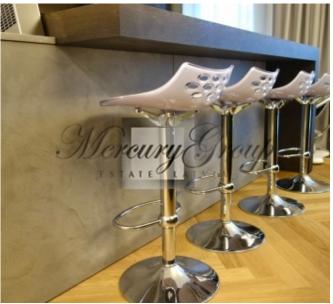

This cozy sunny apartment is offered with full modern finishes of the highest quality, as well as furniture and appliances. The apartment consists of 3 rooms:

a living room combined with a kitchen and dining area,

master bedroom with dressing room and separate bathroom,

guest bedroom / children's room / study,

guest bathroom

spacious balcony.

The apartment is also equipped with an exclusive fireplace, trimmed with natural stone. The apartment is new and completely ready for living. The windows of the apartment overlook the sunny side, into the green and cozy courtyard of the complex.