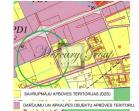

## Description

Large commercial property - land plot for sale. According to the development plan, part of the land can be used for housing up to 3 floors, and the other part (about 35,000 m2) is intended for the construction of business facilities.