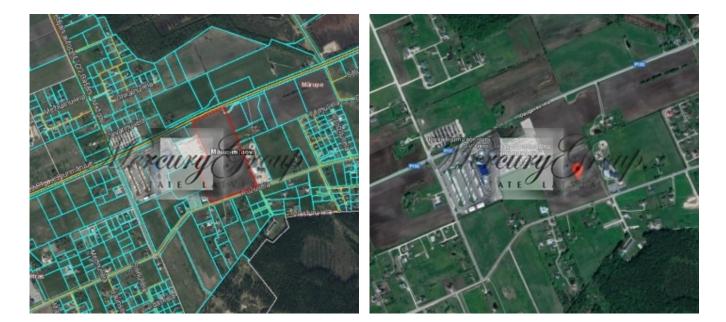

## Description

Large commercial property - land plot for sale. According to the development plan, part of the land can be used for housing up to 3 floors, and the other part (about 35,000 m2) is intended for the construction of business facilities.