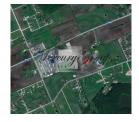

## Description

Large commercial property - land plot for sale. According to the development plan, part of the land can be used for housing up to 3 floors, and the other part (about 35,000 m2) is intended for the construction of business facilities.