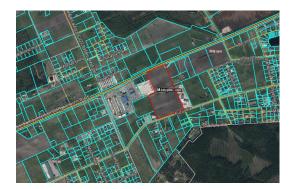

## Description

Large commercial property - land plot for sale. According to the development plan, part of the land can be used for housing up to 3 floors, and the other part (about 35,000 m2) is intended for the construction of business facilities.