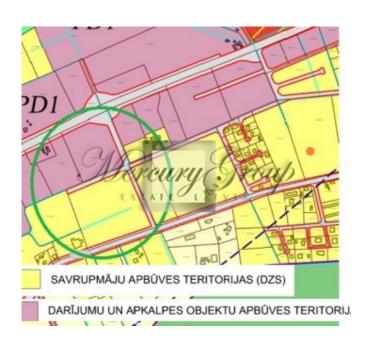

## Description

Large commercial property - land plot for sale. According to the development plan, part of the land can be used for housing up to 3 floors, and the other part (about 35,000 m2) is intended for the construction of business facilities.