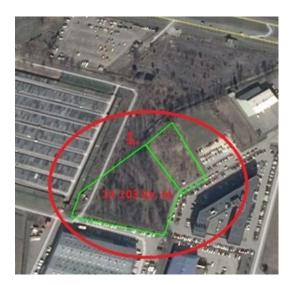

## ID: 9862 WWW.ESTATELATVIA.COM TEL./VIBER/WHATSAPP: + 37129642499

ID code: Location: Type: Land area: **Price:** 

9862 Riga / Purvciems / Dzelzavas Land 14103.00 m<sup>2</sup> To buy: 1 200 000 EUR

## Description

Property for sale in Dreiliņi, consisting of two plots of land: Area of the object - 14 103 m2 (2 interconnected plots of land)

The properties are located in the territory of Riga Industrial Park. The objects are located in the 5-12 storey production and commercial building area. The idea of an office building with a multi-storey parking space has been developed, where the office space is 17200 m2 and the number of parking spaces is 430.